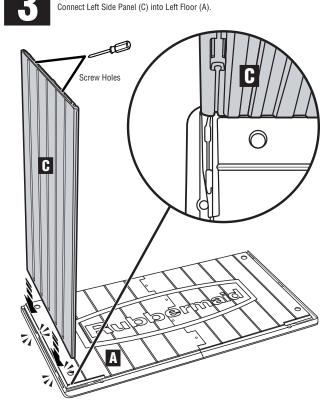

Using a srewdriver, punch out the screw holes on the top of Left Side Panel (C) 2 Places.

**OPTIONAL STEP:** If desired, recessed anchor locations (4 places) can be used to anchor the shed floor to a foundation.