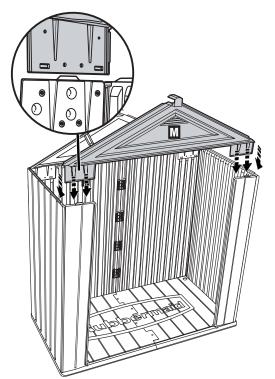

**9** Instan

Install Gable (M) onto top of front wall engaging the 2 dovetails on the front panel and the dovetail on the side panel on both the left and right sides of the shed. **DO NOT ENGAGE THE SNAPS.** 