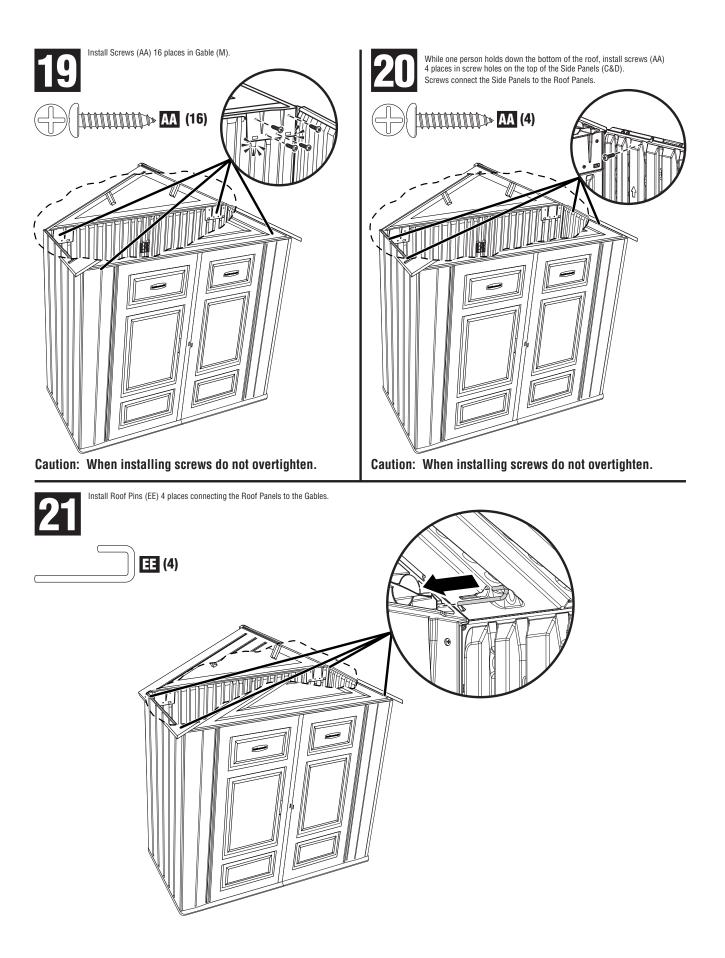

Install Gable (M) onto top of back wall engaging the 2 dovetails and snaps on the back panel and the dovetail on the side panel on both the left and right sides of the shed.

Install Left Door Panel (K) inserting the lower hinge pin into Left Floor (A) socket, lift the left end of the Gable (M) enough to insert the top hinge pin on Left Door Panel (K) into the Gable (M) socket.

**9** Instan

Install Gable (M) onto top of front wall engaging the 2 dovetails on the front panel and the dovetail on the side panel on both the left and right sides of the shed. **DO NOT ENGAGE THE SNAPS.** 

Install Right Door Panel (F) inserting the lower hinge pin into Right Floor (U) socket, lift the right end of the Gable (M) enough to insert the top hinge pin on Right Door Panel (F) into the Gable (M) socket. Install Lock Hasp (X) into back side of Right Door Panel (F). Engage Gable (M) snaps on front wall.