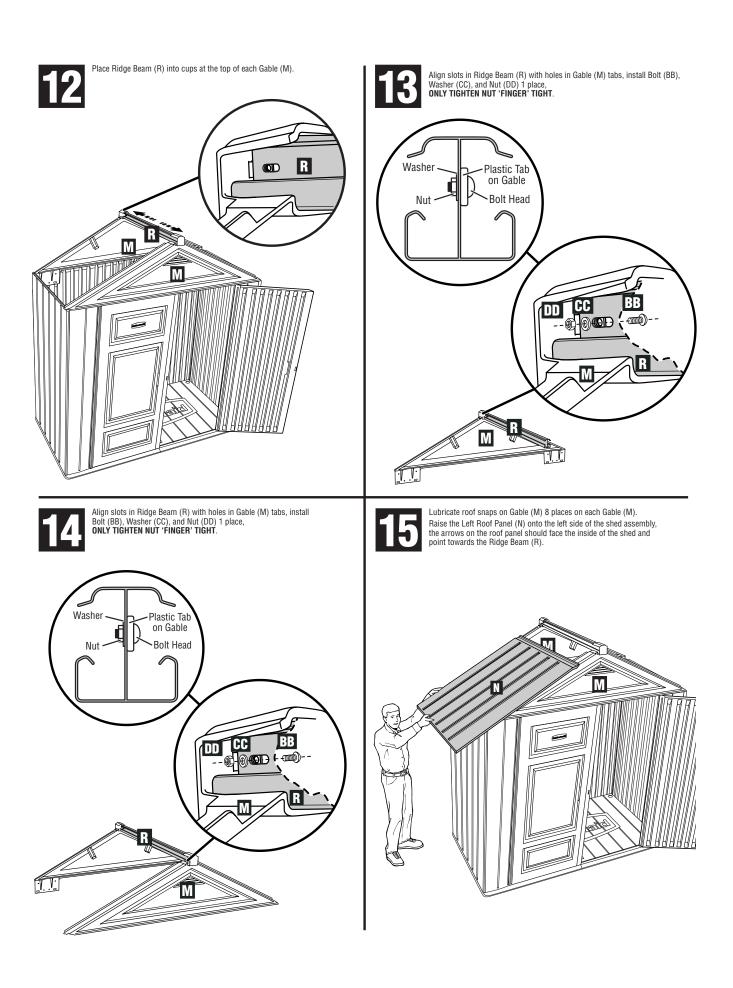

**9** Instan

Install Gable (M) onto top of front wall engaging the 2 dovetails on the front panel and the dovetail on the side panel on both the left and right sides of the shed. **DO NOT ENGAGE THE SNAPS.** 

Install Right Door Panel (F) inserting the lower hinge pin into Right Floor (U) socket, lift the right end of the Gable (M) enough to insert the top hinge pin on Right Door Panel (F) into the Gable (M) socket. Install Lock Hasp (X) into back side of Right Door Panel (F). Engage Gable (M) snaps on front wall.