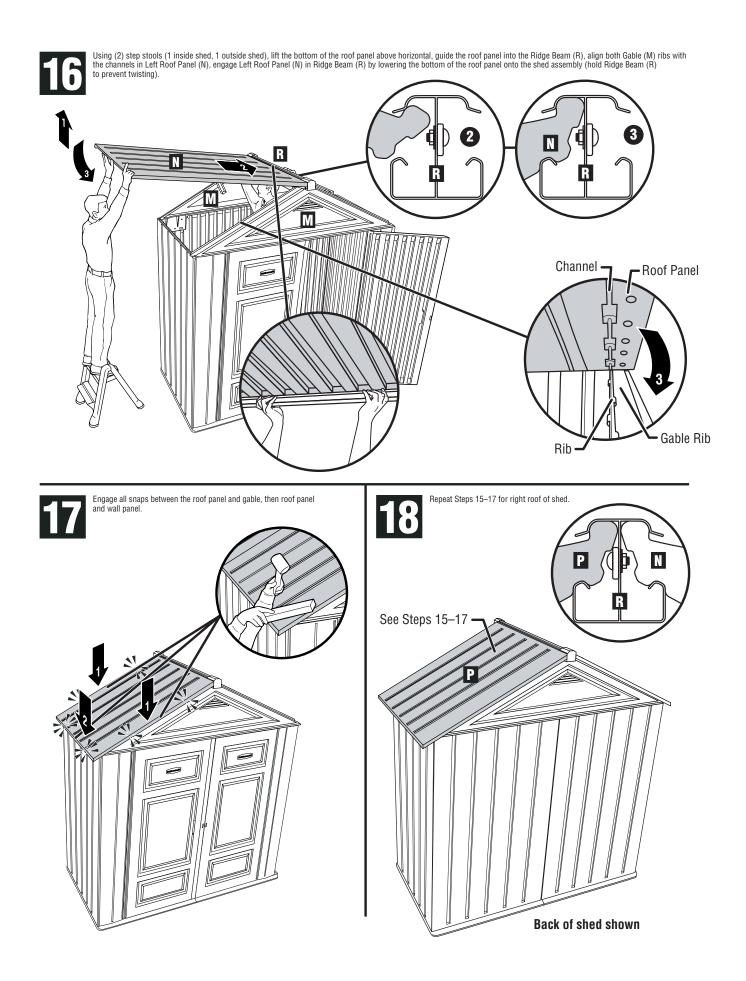

Install Right Door Panel (F) inserting the lower hinge pin into Right Floor (U) socket, lift the right end of the Gable (M) enough to insert the top hinge pin on Right Door Panel (F) into the Gable (M) socket. Install Lock Hasp (X) into back side of Right Door Panel (F). Engage Gable (M) snaps on front wall.