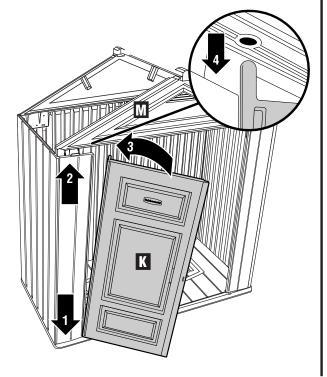

Install Gable (M) onto top of back wall engaging the 2 dovetails and snaps on the back panel and the dovetail on the side panel on both the left and right sides of the shed.

Install Left Door Panel (K) inserting the lower hinge pin into Left Floor (A) socket, lift the left end of the Gable (M) enough to insert the top hinge pin on Left Door Panel (K) into the Gable (M) socket.