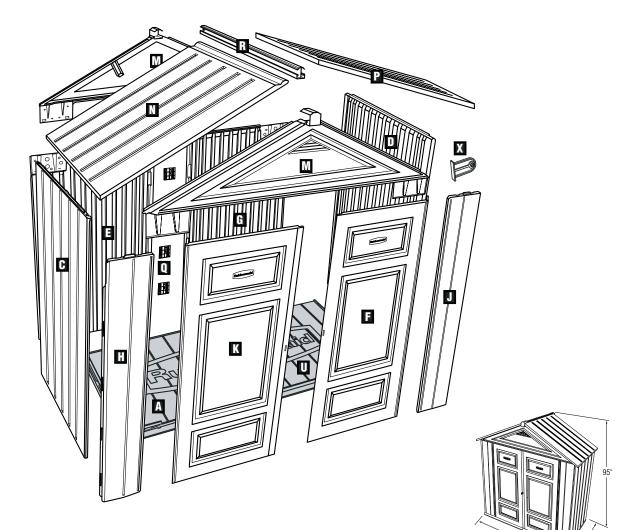

| Description                       | Assembly Letter | Quantity | <b>Required Tools</b>       |
|-----------------------------------|-----------------|----------|-----------------------------|
| Left Floor                        | А               | 1        | 200                         |
| Left Side Panel                   | С               | 1        |                             |
| Right Side Panel                  | D               | 1        |                             |
| Left Back Panel                   | E               | 1        | Safety Glasses              |
| Right Door Panel                  | F               | 1        | A                           |
| Right Back Panel                  | G               | 1        |                             |
| Left Front Panel                  | Н               | 1        | Rubber Mallet               |
| Right Front Panel                 | J               | 1        | Rubber Mallet               |
| Left Door Panel                   | К               | 1        |                             |
| Gable                             | M               | 2        | - Opti                      |
| Left Roof Panel                   | N               | 1        | Phillips Screw Driver       |
| Right Roof Panel                  | Р               | 1        | Fillings Screw Driver       |
| Wall Connector                    | Q               | 4        |                             |
| Ridge Beam                        | R               | 1        |                             |
| Right Floor                       | U               | 1        | SDAP                        |
| Lock Hasp                         | Х               | 1        | Liquid Soap                 |
| #14 x 1.0" Combo Pan Head Screw   | AA              | 24       |                             |
| 1/4-20 x 0.5" Combo Round Head Bo |                 | 2        |                             |
| 1/4-20 Flat Washer                | CC              | 2        |                             |
| 1/4-Hex Nut                       | DD              | 2        |                             |
| Roof Pin                          | EE              | 4        |                             |
|                                   |                 |          | (2) Step Stools/Stepladders |

Using a srewdriver, punch out the screw holes on the top of Left Side Panel (C) 2 Places.

**OPTIONAL STEP:** If desired, recessed anchor locations (4 places) can be used to anchor the shed floor to a foundation.

Install Gable (M) onto top of back wall engaging the 2 dovetails and snaps on the back panel and the dovetail on the side panel on both the left and right sides of the shed.

Install Left Door Panel (K) inserting the lower hinge pin into Left Floor (A) socket, lift the left end of the Gable (M) enough to insert the top hinge pin on Left Door Panel (K) into the Gable (M) socket.

**9** Instan

Install Gable (M) onto top of front wall engaging the 2 dovetails on the front panel and the dovetail on the side panel on both the left and right sides of the shed. **DO NOT ENGAGE THE SNAPS.** 

Install Right Door Panel (F) inserting the lower hinge pin into Right Floor (U) socket, lift the right end of the Gable (M) enough to insert the top hinge pin on Right Door Panel (F) into the Gable (M) socket. Install Lock Hasp (X) into back side of Right Door Panel (F). Engage Gable (M) snaps on front wall.