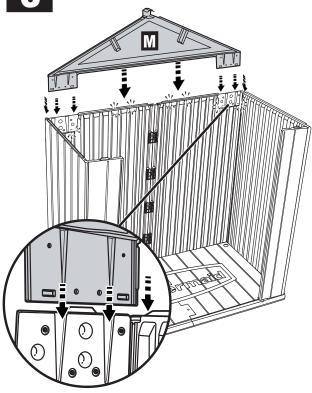

Install Gable (M) onto top of back wall engaging the 2 dovetails and snaps on the back panel and the dovetail on the side panel on both the left and right sides of the shed.

Install Left Door Panel (K) inserting the lower hinge pin into Left Floor (A) socket, lift the left end of the Gable (M) enough to insert the top hinge pin on Left Door Panel (K) into the Gable (M) socket.

**9** Instan

Install Gable (M) onto top of front wall engaging the 2 dovetails on the front panel and the dovetail on the side panel on both the left and right sides of the shed. **DO NOT ENGAGE THE SNAPS.** 