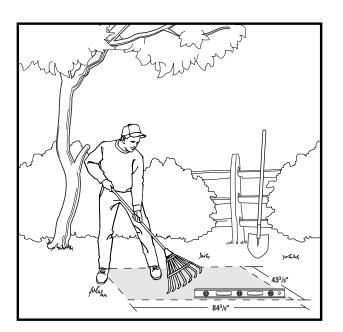

## Pre-Assembly:

- Review the parts list and make sure that no parts are missing.
  Level the area where the shed will be located.
- · Areas of "fill dirt" should be tamped/compacted to prevent
- If a foundation is desired, it should be constructed before assembly.

## NOTE:

To simplify assembly and to ensure proper engagement of all components, apply a mild detergent to dovetail and snap fits before assembling.

Level construcion site before beginning assembly of shed. A foundation may be constructed if desired.