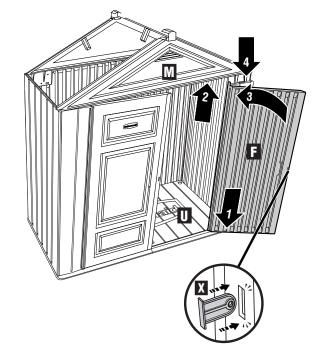

Install Right Door Panel (F) inserting the lower hinge pin into Right Floor (U) socket, lift the right end of the Gable (M) enough to insert the top hinge pin on Right Door Panel (F) into the Gable (M) socket. Install Lock Hasp (X) into back side of Right Door Panel (F). Engage Gable (M) snaps on front wall.