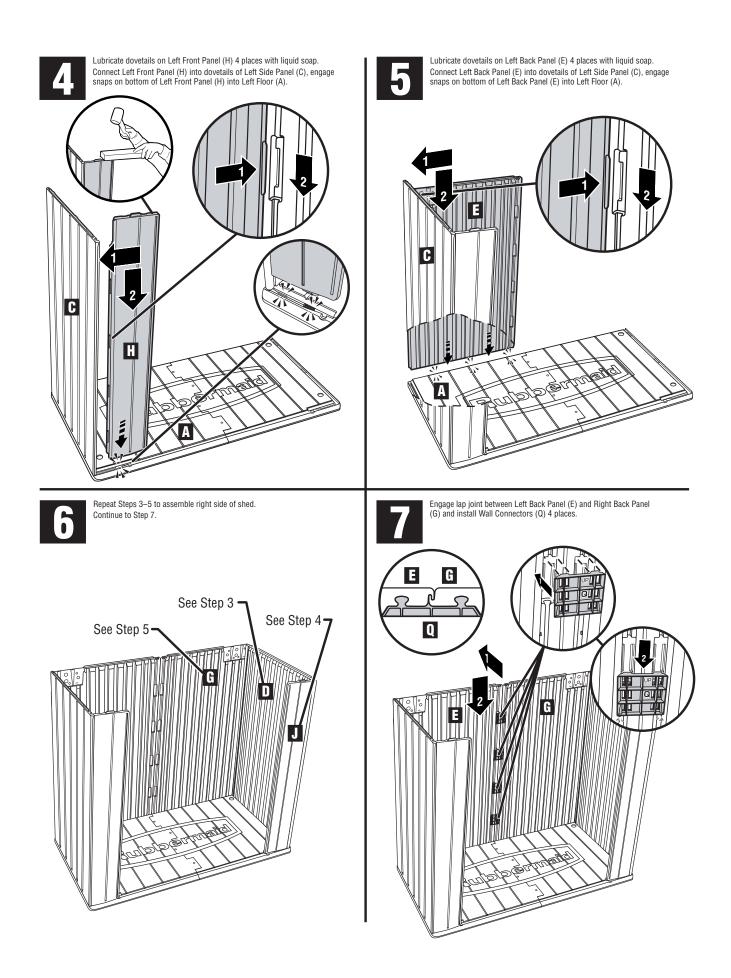

Using a srewdriver, punch out the screw holes on the top of Left Side Panel (C) 2 Places.

**OPTIONAL STEP:** If desired, recessed anchor locations (4 places) can be used to anchor the shed floor to a foundation.

Install Gable (M) onto top of back wall engaging the 2 dovetails and snaps on the back panel and the dovetail on the side panel on both the left and right sides of the shed.

Install Left Door Panel (K) inserting the lower hinge pin into Left Floor (A) socket, lift the left end of the Gable (M) enough to insert the top hinge pin on Left Door Panel (K) into the Gable (M) socket.

**9** Instan

Install Gable (M) onto top of front wall engaging the 2 dovetails on the front panel and the dovetail on the side panel on both the left and right sides of the shed. **DO NOT ENGAGE THE SNAPS.** 

Install Right Door Panel (F) inserting the lower hinge pin into Right Floor (U) socket, lift the right end of the Gable (M) enough to insert the top hinge pin on Right Door Panel (F) into the Gable (M) socket. Install Lock Hasp (X) into back side of Right Door Panel (F). Engage Gable (M) snaps on front wall.