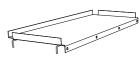

## STEP 5

Place the platforms I into the habitat as shown. Ensure platforms are secure with arms sliding over horizontal wire on all panels.

Place one ramp on the first floor, another on the second floor.

Secure platforms with arms sliding over horizontal wire on all panels.

#### STEP 6

Assemble ramps  ${\bf J}$  to the platforms. Ramps need to be angled upward as shown to hook into the holes on the front side of the platforms.