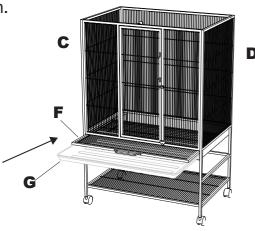

#### COMPONENTS

**A** Front panel 1pc

**B** Back panel 1pc

C Left panel 1pc

D Right panel 1pc

**E** Bottom storage shelf

F Base metal plate 1pc

**G** Plastic pan 1pc

**H** Top panel 1pc

I Platform 2pcs

L Wheel

M Hexagon screw N Thumbscrew

O Hexagon wrench 1pc

**P** Wrench 1pc

**K** Metal tube 1pc

4pcs

#### STEP 4

Slide metal base plate **F** and plastic pan **G** into position.