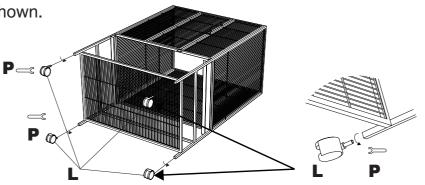

## STEP 3

For ease of assembly, lay the habitat down on the back panel to screw and tighten the wheels  ${\bf L}$  in place with wrench  ${\bf P}$  as shown.