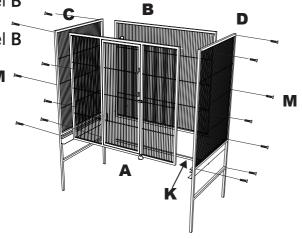

#### COMPONENTS

**A** Front panel 1pc

**B** Back panel 1pc

C Left panel 1pc

D Right panel 1pc

**E** Bottom storage shelf

F Base metal plate 1pc

**G** Plastic pan 1pc

## STEP 1

Use screw **M** to connect front panel **A** and back panel **B** to left panel **C** as shown.

Use screw **M** to connect front panel **A** and back panel **B** to right panel **D** as shown.

Use screw M to connect metal tube K and side panels C&D.

## STEP 2

Use screw M to attach bottom storage shelf E as shown.