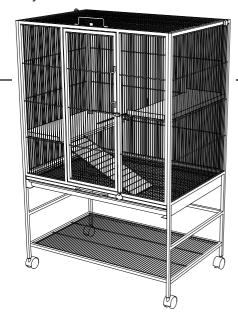

# **Chew-Proof City Loft Chinchilla Habitat Assembly Instructions**

SKU# 5318707 CAUTION: Use care to avoid pinching of fingers during assembly.

## STEP 5

Place the platforms I into the habitat as shown. Ensure platforms are secure with arms sliding over horizontal wire on all panels.

Place one ramp on the first floor, another on the second floor.

Secure platforms with arms sliding over horizontal wire on all panels.

#### STEP 6

Assemble ramps  ${\bf J}$  to the platforms. Ramps need to be angled upward as shown to hook into the holes on the front side of the platforms.

#### STEP 7

Attach the top panel **H** with the thumbscrews **N** as shown.

CARE INSTRUCTIONS: Wipe with a damp cloth and mild, pet-safe cleaner. Allow to air dry. Do not expose to direct sunlight for extended periods of time.