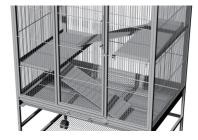

## STEP 5

Place the platforms I into the habitat as shown. Ensure platforms are secure with arms sliding over horizontal wire on all panels.

Place one ramp on the first floor, another on the second floor.

Secure platforms with arms sliding over horizontal wire on all panels.

#### STEP 6

Assemble ramps  ${\bf J}$  to the platforms. Ramps need to be angled upward as shown to hook into the holes on the front side of the platforms.