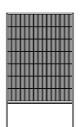

#### COMPONENTS

**A** Front panel 1pc

**B** Back panel 1pc

C Left panel 1pc

D Right panel 1pc

**E** Bottom storage shelf

F Base metal plate 1pc

**G** Plastic pan 1pc

## STEP 1

Use screw **M** to connect front panel **A** and back panel **B** to left panel **C** as shown.

Use screw **M** to connect front panel **A** and back panel **B** to right panel **D** as shown.

Use screw M to connect metal tube K and side panels C&D.

## STEP 2

Use screw M to attach bottom storage shelf E as shown.