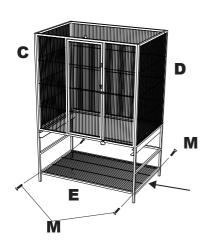

#### COMPONENTS

**A** Front panel 1pc

**B** Back panel 1pc

C Left panel 1pc

D Right panel 1pc

**E** Bottom storage shelf

F Base metal plate 1pc

**G** Plastic pan 1pc

## STEP 2

Use screw M to attach bottom storage shelf E as shown.