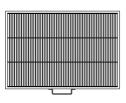

**H** Top panel 1pc

I Platform 2pcs

L Wheel

M Hexagon screw N Thumbscrew

O Hexagon wrench 1pc

**P** Wrench 1pc

**K** Metal tube 1pc

4pcs

#### STEP 7

Attach the top panel **H** with the thumbscrews **N** as shown.

CARE INSTRUCTIONS: Wipe with a damp cloth and mild, pet-safe cleaner. Allow to air dry. Do not expose to direct sunlight for extended periods of time.