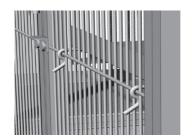

#### STEP 6

Assemble ramps  ${\bf J}$  to the platforms. Ramps need to be angled upward as shown to hook into the holes on the front side of the platforms.