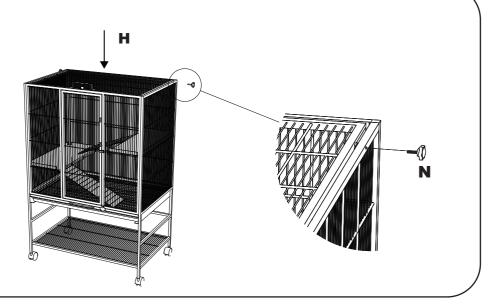

#### STEP 7

Attach the top panel **H** with the thumbscrews **N** as shown.

CARE INSTRUCTIONS: Wipe with a damp cloth and mild, pet-safe cleaner. Allow to air dry. Do not expose to direct sunlight for extended periods of time.