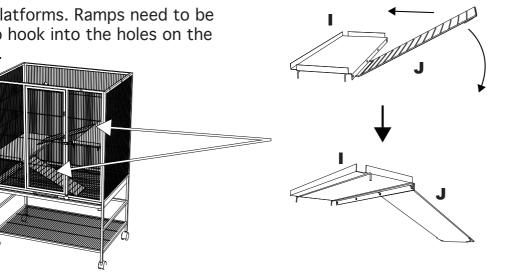

#### STEP 6

Assemble ramps  ${\bf J}$  to the platforms. Ramps need to be angled upward as shown to hook into the holes on the front side of the platforms.