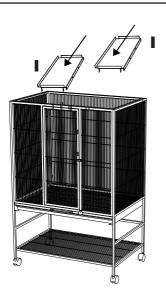

#### STEP 7

Attach the top panel **H** with the thumbscrews **N** as shown.

CARE INSTRUCTIONS: Wipe with a damp cloth and mild, pet-safe cleaner. Allow to air dry. Do not expose to direct sunlight for extended periods of time.