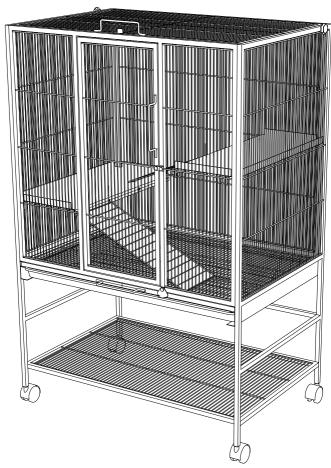

# **Chew-Proof City Loft Chinchilla Habitat Assembly Instructions**

SKU# 5318707 CAUTION: Use care to avoid pinching of fingers during assembly.