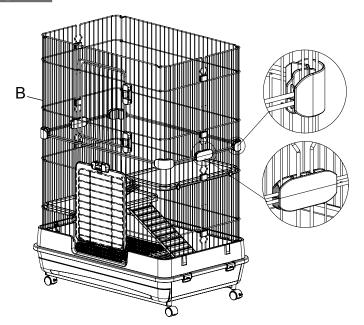

### Step 4

Unfold the upper wire assembly B, and place into the wire joiners as shown.

Connect the lower and upper wire assemblies with wire clips F, two in front and two in back.

Clip the last platform in place, spacing it to accommodate the full length of the connected ramp.

Place the top wire panel C onto the upper wire assembly, and clip in place as illustrated in Step 8.

Ensure top wire panel hooks are looped onto upper wire assembly as shown. Use the remaining wire clips F to secure together, two in front and two in back.