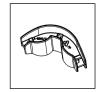

#### Step 2

Unfold the lower wire assembly A and seat it within the base as shown. Secure with the side clips located in the base assembly.