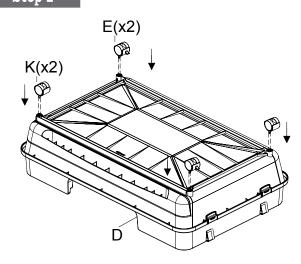

G. Platform (x3)

H. Ramp (x3)

I. Corner Joiner (x4)

J. Straight Joiner (x2)

K. Wheel Caster (x2)

Insert the four wheel casters E and K into the base assembly D as shown, ensuring locking casters are at opposite corners.