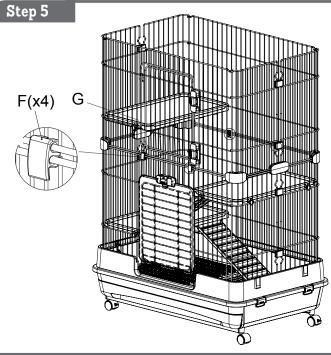

# 4 Story Climb Up Penthouse **Ferret Habitat Assembly Instructions**

Item # 5318254

WARNING: Use care to avoid pinching of fingers during assembly.

F. Wire Clips (x8)

A. Lower Wire Assembly (x1) B. Upper Wire Assembly (x1) C. Top Wire Panel (x1)

### Step 4

Unfold the upper wire assembly B, and place into the wire joiners as shown.

Connect the lower and upper wire assemblies with wire clips F, two in front and two in back.

Clip the last platform in place, spacing it to accommodate the full length of the connected ramp.