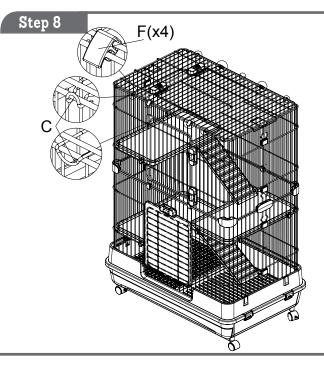

Place the top wire panel C onto the upper wire assembly, and clip in place as illustrated in Step 8.

Ensure top wire panel hooks are looped onto upper wire assembly as shown. Use the remaining wire clips F to secure together, two in front and two in back.