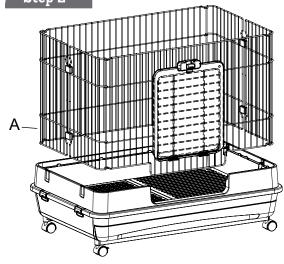

#### Step 2

Unfold the lower wire assembly A and seat it within the base as shown. Secure with the side clips located in the base assembly.