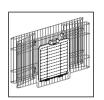

#### Step 2

Unfold the lower wire assembly A and seat it within the base as shown. Secure with the side clips located in the base assembly.