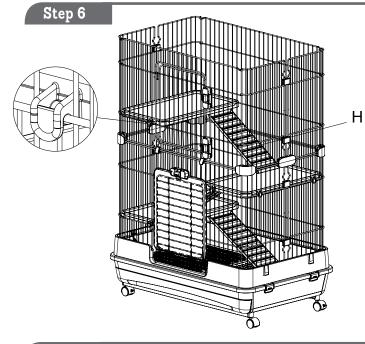

### Step 4

Unfold the upper wire assembly B, and place into the wire joiners as shown.

Connect the lower and upper wire assemblies with wire clips F, two in front and two in back.

Clip the last platform in place, spacing it to accommodate the full length of the connected ramp.

Place the top wire panel C onto the upper wire assembly, and clip in place as illustrated in Step 8.

Ensure top wire panel hooks are looped onto upper wire assembly as shown. Use the remaining wire clips F to secure together, two in front and two in back.