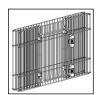

### Step 4

Unfold the upper wire assembly B, and place into the wire joiners as shown.

Connect the lower and upper wire assemblies with wire clips F, two in front and two in back.

Clip the last platform in place, spacing it to accommodate the full length of the connected ramp.