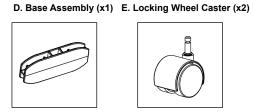

# 4 Story Climb Up Penthouse **Ferret Habitat Assembly Instructions**

Item # 5318254

WARNING: Use care to avoid pinching of fingers during assembly.

F. Wire Clips (x8)

A. Lower Wire Assembly (x1) B. Upper Wire Assembly (x1) C. Top Wire Panel (x1)

G. Platform (x3)

H. Ramp (x3)

I. Corner Joiner (x4)

J. Straight Joiner (x2)

K. Wheel Caster (x2)

Insert the four wheel casters E and K into the base assembly D as shown, ensuring locking casters are at opposite corners.