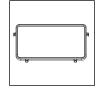

G. Platform (x3)

H. Ramp (x3)

I. Corner Joiner (x4)

J. Straight Joiner (x2)

K. Wheel Caster (x2)

Insert the four wheel casters E and K into the base assembly D as shown, ensuring locking casters are at opposite corners.