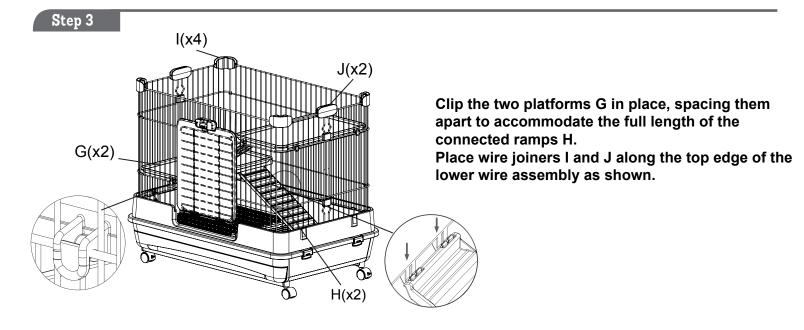

G. Platform (x3)

H. Ramp (x3)

I. Corner Joiner (x4)

J. Straight Joiner (x2)

K. Wheel Caster (x2)

Insert the four wheel casters E and K into the base assembly D as shown, ensuring locking casters are at opposite corners.

### Step 4

Unfold the upper wire assembly B, and place into the wire joiners as shown.

Connect the lower and upper wire assemblies with wire clips F, two in front and two in back.

Clip the last platform in place, spacing it to accommodate the full length of the connected ramp.