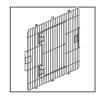

Place the top wire panel C onto the upper wire assembly, and clip in place as illustrated in Step 8.

Ensure top wire panel hooks are looped onto upper wire assembly as shown. Use the remaining wire clips F to secure together, two in front and two in back.