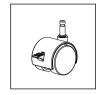

G. Platform (x3)

H. Ramp (x3)

I. Corner Joiner (x4)

J. Straight Joiner (x2)

K. Wheel Caster (x2)

Insert the four wheel casters E and K into the base assembly D as shown, ensuring locking casters are at opposite corners.