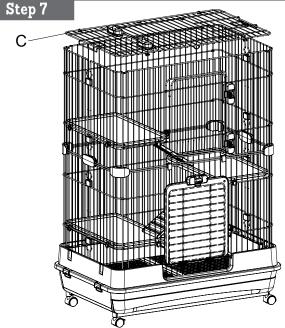

Place the top wire panel C onto the upper wire assembly, and clip in place as illustrated in Step 8.

Ensure top wire panel hooks are looped onto upper wire assembly as shown. Use the remaining wire clips F to secure together, two in front and two in back.