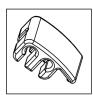

Place the top wire panel C onto the upper wire assembly, and clip in place as illustrated in Step 8.

Ensure top wire panel hooks are looped onto upper wire assembly as shown. Use the remaining wire clips F to secure together, two in front and two in back.