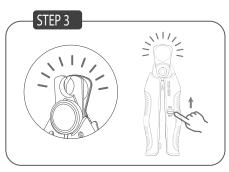

Hold the nail clipper and press inward, the saftey lock will automatically bounce off.

Insert 3 button batteries after opening the battery cover with a Phillips head screwdriver.

Note: The direction of the positive and negative poles

+ - cannot be reversed).

Push the switch up to turn on the LED light to see the blood vessels and nerves, also known as the "quick" of

Note: LED light may have less illumination effects on

Rotate the adjustment controller to focus the lens on the nail.