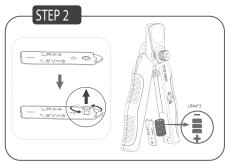

Hold the nail clipper and press inward, the saftey lock will automatically bounce off.

Insert 3 button batteries after opening the battery cover with a Phillips head screwdriver.

Note: The direction of the positive and negative poles

+ - cannot be reversed).

Push the switch up to turn on the LED light to see the blood vessels and nerves, also known as the "quick" of

Note: LED light may have less illumination effects on

Rotate the adjustment controller to focus the lens on the nail.