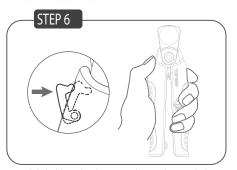

While holding the clipper firmly together, push the safety lock into place to lock the clipper.

CARE INSTRUCTIONS: After using the nail clippers, wipe them off with a clean soft cloth or a small brush. The product cannot be washed with water, but can be disinfected with alcohol.