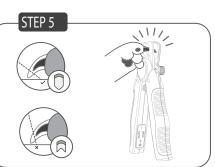

Put the pet's nail into the opening above the cutting blades. Use the LED light and magnification lens to more easily see the "quick" of the nail. Cut the pet's nail on a downward angle to ensure the nail grows in