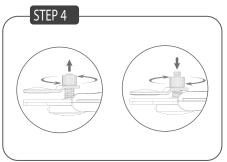

+ - cannot be reversed).

Push the switch up to turn on the LED light to see the blood vessels and nerves, also known as the "quick" of

Note: LED light may have less illumination effects on

Rotate the adjustment controller to focus the lens on the nail.