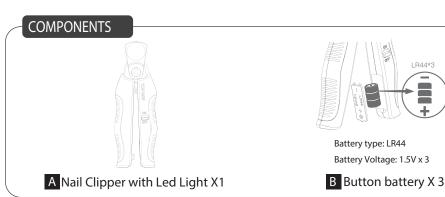

Hold the nail clipper and press inward, the saftey lock will automatically bounce off.

Insert 3 button batteries after opening the battery cover with a Phillips head screwdriver.

Note: The direction of the positive and negative poles

+ - cannot be reversed).

Push the switch up to turn on the LED light to see the blood vessels and nerves, also known as the "quick" of

Note: LED light may have less illumination effects on

Rotate the adjustment controller to focus the lens on the nail.