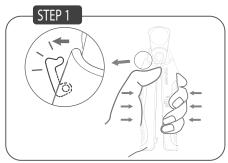

Hold the nail clipper and press inward, the saftey lock will automatically bounce off.

Insert 3 button batteries after opening the battery cover with a Phillips head screwdriver.

Note: The direction of the positive and negative poles