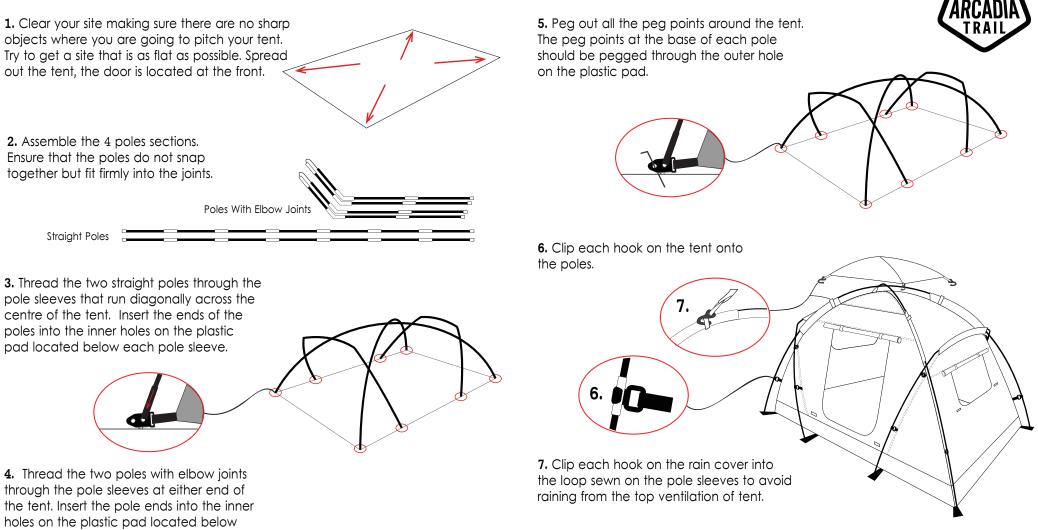

## Assembly Instructions - OUTDOOR MULTI DOG TENT



**WARNING:** KEEP ALL FLAME AND HEAT SOURCES AWAY FROM THIS TENT FABRIC. This tent meets the flammability requirements of CPAI-84. The fabric may burn if left in continuous contact with any flame source. The application of any foreign substance to the tent fabric may render the flame-resistant properties ineffective. Manufacturer Identification: Tianjin Pureland International Trade Ltd. Code Number: **T2021-1** 

each pole sleeve.

## CARE INSTRUCTIONS

- Do not expose fabric to open flame or excessive heat
- Do not clean with detergents or soap
- Do not pack your tent down wet
- Wipe off all dirt and moisture with a cloth before packing down
- If tent must be packed up wet pitch ASAP to dry naturally
- Remove mildew with warm water and a soft brush
  Do not over tighten tent when pitchi