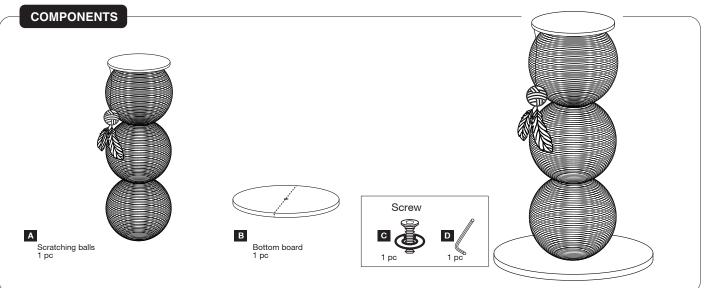

## ASSEMBLY INSTRUCTIONS Whisker City Scratching Post

5305523



## **ADVICE FOR USE**

Observe your pet's behavior with the product for suitability. Some items may be inappropriate for your pet. Remove and replace the item if it becomes damaged.

## **⚠ WARNING**

Designed specifically for use by a cat. Always place furniture against a wall or two corner walls, on a flat and level floor surface, in a safe location in the home. Image does not reflect proper use.

Never climb, rock or tilt furniture, as this action could result in harm or injury to people and/or pets. Ingestion of this product can result in serious injury.



☆ Dist. by/par: Pacific Coast Distributing, Inc., 19601 N. 27th Ave., Phoenix, AZ USA 85027 If you are not satisfied with this product, return it with your valid receipt to the place of purchase for a refund. For more information