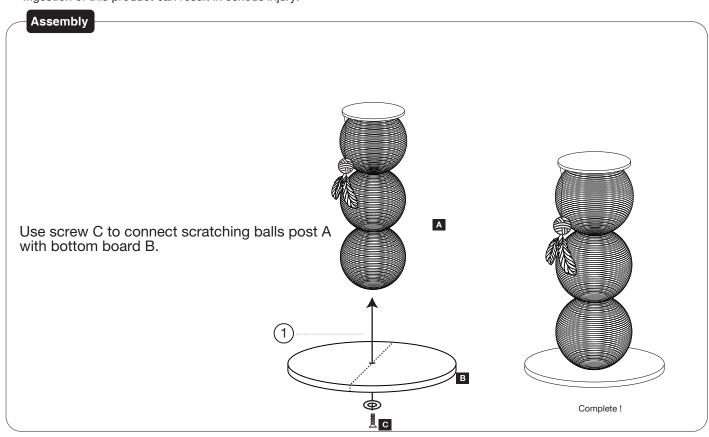

## ASSEMBLY INSTRUCTIONS Whisker City Scratching Post

5305523



## **ADVICE FOR USE**

Observe your pet's behavior with the product for suitability. Some items may be inappropriate for your pet. Remove and replace the item if it becomes damaged.

## **⚠ WARNING**

Designed specifically for use by a cat. Always place furniture against a wall or two corner walls, on a flat and level floor surface, in a safe location in the home. Image does not reflect proper use.

Never climb, rock or tilt furniture, as this action could result in harm or injury to people and/or pets. Ingestion of this product can result in serious injury.



☆ Dist. by/par: Pacific Coast Distributing, Inc., 19601 N. 27th Ave., Phoenix, AZ USA 85027 If you are not satisfied with this product, return it with your valid receipt to the place of purchase for a refund. For more information about Whisker City® products, please call 1-888-839-9638.