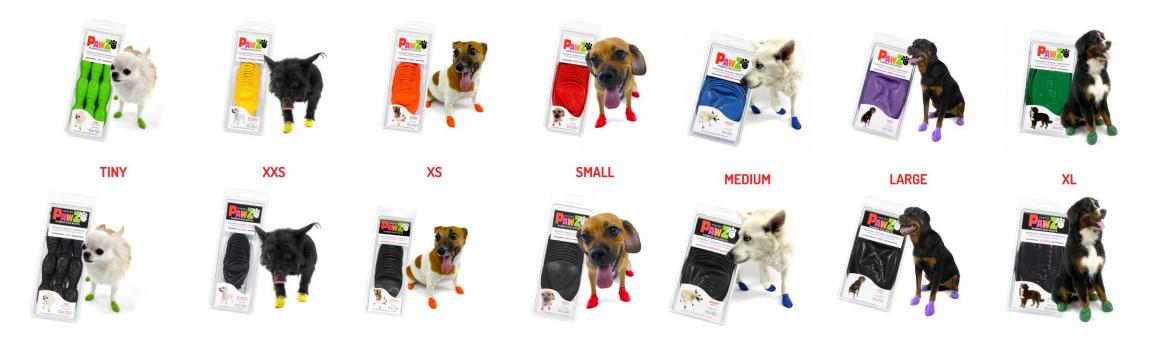

**Instructions:** Measure the underside of your dog's paws from front pads (toes) to back pad (heel). Select Size: Tiny up to 1", XX–Small up to 1.5", X–Small up to 2", Small up to 2.5", Medium up to 3", Large up to 4", X–Large 4" and up. Pawz boots are designed to go on easily and fit securely without zippers or straps. They can be re-used. When one wears out, you simply toss it.