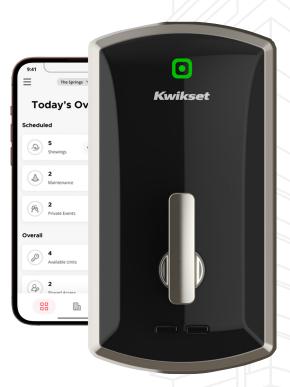

### The Kwikset UNITE™ EAC Platform offers convenient electronic and cloud-based access control for your multifamily property.

The Kwikset UNITE™ EAC Platform is an elegant end-to-end solution for efficiently managing your multifamily property. Designed for multifamily property managers and their users, it features unit entry electronic locks, cloud-based web and mobile software and smart card and fob credentials. The platform increases rents, profits, productivity, convenience and security while lowering costs and vacancies.

#### A simple, stylish and efficient way to manage resident door access.

Kwikset UNITE™ Electronic Locks provide multifamily property managers and tenants with a convenient, stylish and efficient way to manage resident door access.