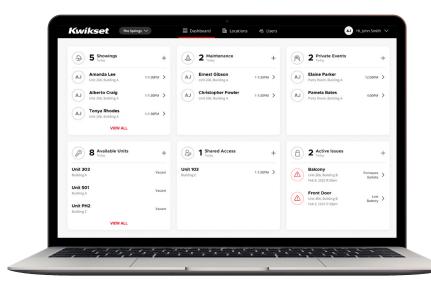

### The Kwikset UNITE™ EAC Platform offers convenient electronic and cloud-based access control for your multifamily property.

The Kwikset UNITE™ EAC Platform is an elegant end-to-end solution for efficiently managing your multifamily property. Designed for multifamily property managers and their users, it features unit entry electronic locks, cloud-based web and mobile software and smart card and fob credentials. The platform increases rents, profits, productivity, convenience and security while lowering costs and vacancies.