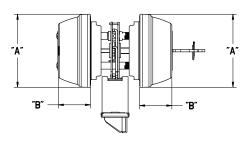

#### **Dimensions**

| Design | Α      | В      |
|--------|--------|--------|
| 599    | 2 5/8" | 1 1/8" |