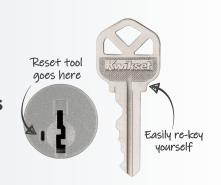

# One Key For All Your Locks

Protects against advanced break-in techniques and allows you to re-key your lock yourself in seconds.

LIFETIME WARRANTY

599 Double Cylinder:

Deadbolt operated by key both sides.