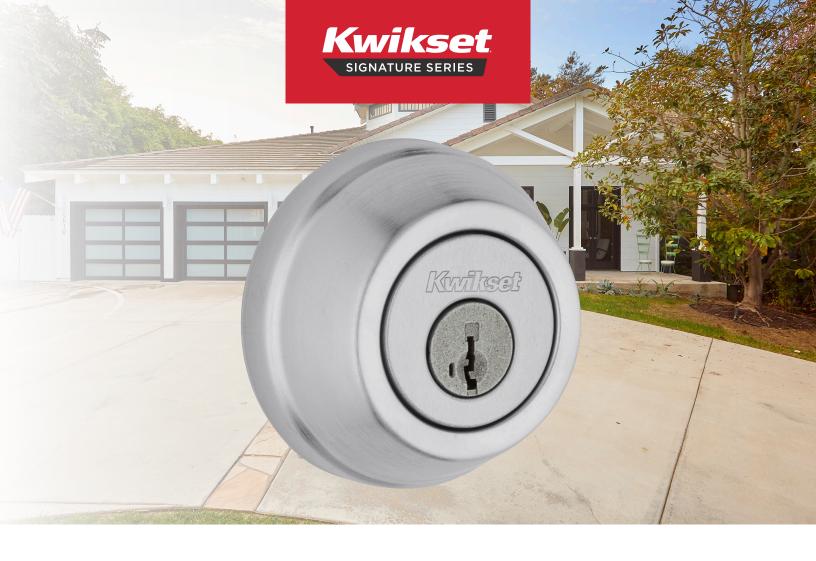

## 599 Gatelatch DEADBOLT

The Kwikset 599 Signature Series gatelatch deadbolt, is the perfect choice for keeping gate doors such as swimming pool gates and house entry gates secured.

- Featuring SmartKey Security<sup>™</sup>
- Easy to Install

599 Gatelatch in Satin Chrome