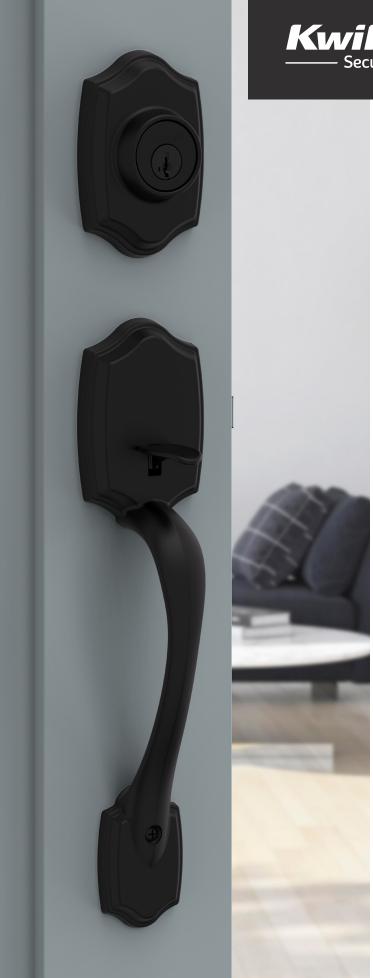

# **BELLEVIEW**HANDLESET

The beveled design of the Belleview adds elegance to its traditional arched shape.

- Features New Advanced Smartkey Security<sup>™</sup>
- ANSI/BHMA Grade 3 Certified Security & Quality
- Lifetime Mechanical Warranty
- Compatible with 966 UNIV interior packs for 687 series handlesets

#### **Functions**

**Handleset (Single-Cylinder):** Exterior only, Latch bolt operated by thumb piece outside. Deadbolt operated by key outside.

- 687 BW SMT

LIFETIME WARRANTY