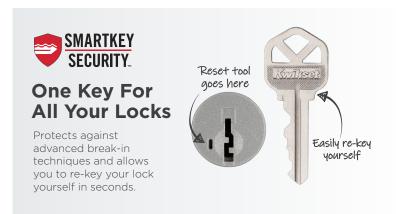

# **BELLEVIEW**HANDLESET

The beveled design of the Belleview adds elegance to its traditional arched shape.

- Features New Advanced Smartkey Security<sup>™</sup>
- ANSI/BHMA Grade 3 Certified Security & Quality
- Lifetime Mechanical Warranty
- Compatible with 966 UNIV interior packs for 687 series handlesets

## Specifications

| Door Prep         | Deadbolt & Handle: Cross Bore 2 ½".<br>Edge Bore 1". Latch Face 1" x 2 ¼"                                                  |  |  |  |  |
|-------------------|----------------------------------------------------------------------------------------------------------------------------|--|--|--|--|
| Backset           | Adjustable 2 %" or 2 ¾"                                                                                                    |  |  |  |  |
| Door<br>Thickness | 1¾" Standard.                                                                                                              |  |  |  |  |
| Faceplates        | 1" x 2 ¼" Round corner                                                                                                     |  |  |  |  |
| Strikes           | Deadbolt: 1" x 2 ¼" round corner & 2 ¼" full lip round corner Handle: 2 ¼" full lip round corner (Other options available) |  |  |  |  |
| Bolt              | Deadbolt: 1" throw<br>Handle: ½" throw                                                                                     |  |  |  |  |
| Cylinder          | SmartKey Security™ & 5-pin Pin & Tumbler<br>(only available in 15 finish)                                                  |  |  |  |  |
| Door<br>Handing   | Reversible for right or left-hand doors                                                                                    |  |  |  |  |
| ANSI/BHMA         | Deadbolt is Grade 3 Certified                                                                                              |  |  |  |  |
| UL                | N/A                                                                                                                        |  |  |  |  |
| ADA               | N/A                                                                                                                        |  |  |  |  |
| Warranty          | Lifetime mechanical and lifetime finish                                                                                    |  |  |  |  |