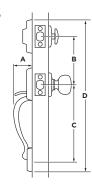

### **Dimensions**

| Dimensions | Α        | В    | С        | D     |
|------------|----------|------|----------|-------|
| Belleview  | 4 11/32" | 5 ½" | 8 13/32" | 18 ¼″ |