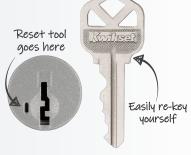

#### **Functions**

Protects against advanced break-in techniques and allows you to re-key your lock yourself in seconds.