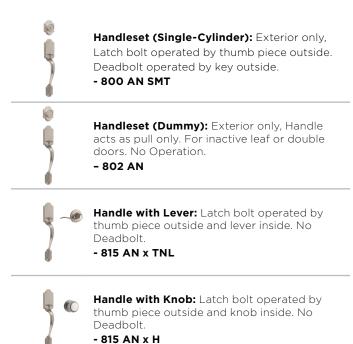

# ARLINGTON HANDLESET

The detailed styling of the Arlington is a welcome enhancement to your entry doors.

- Features New Advanced SmartKey Security<sup>™</sup>
- Handleset Deadbolt has ANSI/BHMA Grade 1 Certification
- Lifetime Mechanical and Finish Warranty
- Compatible with 966 UNIV interior packs for 800 and 814 series handlesets and 968 dummy interior packs for 802 series handlesets