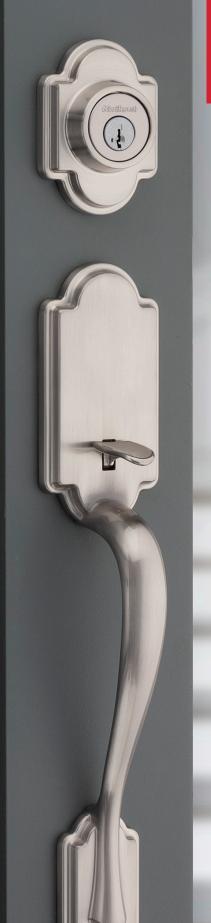

# ARLINGTON HANDLESET

The detailed styling of the Arlington is a welcome enhancement to your entry doors.

- Features New Advanced SmartKey Security<sup>™</sup>
- Handleset Deadbolt has ANSI/BHMA Grade 1 Certification
- Lifetime Mechanical and Finish Warranty
- Compatible with 966 UNIV interior packs for 800 and 814 series handlesets and 968 dummy interior packs for 802 series handlesets