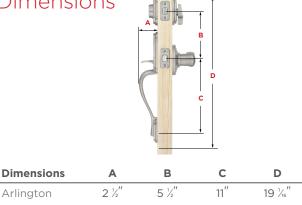

|
| ANSI/BHMA         | Deadbolt is Grade 1 Certified                                                                                                                                |
| UL                | N/A                                                                                                                                                          |
| ADA               | N/A                                                                                                                                                          |
| Warranty          | Lifetime mechanical and lifetime finish                                                                                                                      |

### **Dimensions**



### **Finishes**



#### **Functions**





Protects against advanced break-in techniques and allows you to re-key your lock yourself in seconds.