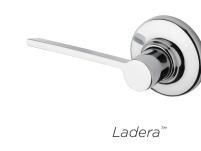

difference. From Polished

Brass to Iron Black, the

finishes and textures.

finish you choose makes a statement. It can, quite literally, finish off a room, giving it style and polish. We offer a full spectrum of







816 Key Control™ Deadbolt















LO3/3 Polished Brass



Venetian Bronze



Satin Nickel



Antique Nickel



Polished Chrome



Satin Chrome



514 Iron Black









980 Austin

Deadbolt



Abbey\*









Hancock<sup>®</sup>



Cameron®





Montara™



Shelburne™



Tustin®



## Kwikset.



Pembroke™





## **RESIDENTIAL ELECTRONIC LOCKS**



**OBSIDIAN** 

67890

SMARTCODE 913



02345

67890

SMARTCODE 913



SMARTCODE 911



1 2 3 4 5 6

78 90

SMARTCODE 909





SMARTCODE 915 SMARTCODE 915





SMARTCODE 909



TOUCHPAD KEYLESS ENTRY





Belleview™







99.9% cleaner than unprotected surface





Amador™

HOW SMARTKEY WORKS