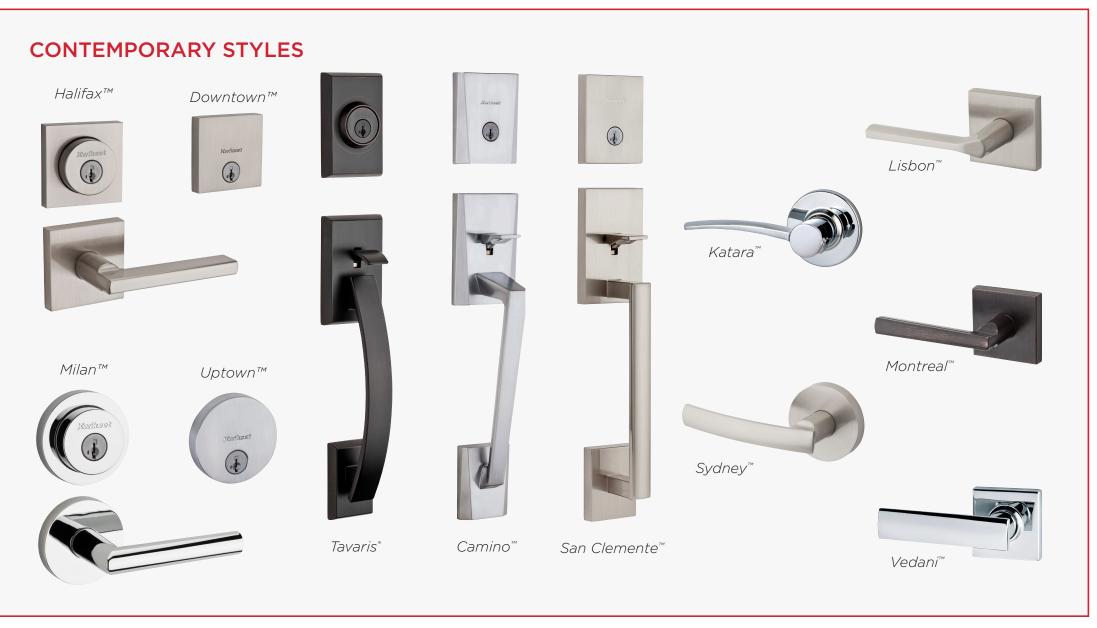

**FINISHES** 

Our philosophy is that a finish can make all the

difference. From Polished

Brass to Iron Black, the

finishes and textures.

finish you choose makes a statement. It can, quite literally, finish off a room, giving it style and polish. We offer a full spectrum of







816 Key Control™ Deadbolt















LO3/3 Polished Brass



Venetian Bronze



Satin Nickel



Antique Nickel



Polished Chrome



Satin Chrome



514 Iron Black









980 Austin

Deadbolt



Abbey\*









Hancock<sup>®</sup>



Cameron®





Montara™



Shelburne™



Tustin®



## Kwikset.



Pembroke™





## **RESIDENTIAL ELECTRONIC LOCKS**



**OBSIDIAN** 

67890

SMARTCODE 913



02345

67890

SMARTCODE 913



SMARTCODE 911



1 2 3 4 5 6

78 90

SMARTCODE 909





SMARTCODE 915 SMARTCODE 915





SMARTCODE 909



TOUCHPAD KEYLESS ENTRY





Belleview™







99.9% cleaner than unprotected surface





Amador™

HOW SMARTKEY WORKS