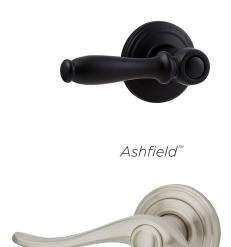

**FINISHES** 

Our philosophy is that a finish can make all the

difference. From Polished

Brass to Iron Black, the

finishes and textures.

finish you choose makes a statement. It can, quite literally, finish off a room, giving it style and polish. We offer a full spectrum of







816 Key Control™ Deadbolt















LO3/3 Polished Brass



Venetian Bronze



Satin Nickel



Antique Nickel



Polished Chrome



Satin Chrome



514 Iron Black









980 Austin

Deadbolt



Abbey\*









Hancock<sup>®</sup>



Cameron®





Montara™



Shelburne™



Tustin®



## Kwikset.



Pembroke™





## **RESIDENTIAL ELECTRONIC LOCKS**



**OBSIDIAN** 

67890

SMARTCODE 913



02345

67890

SMARTCODE 913



SMARTCODE 911



1 2 3 4 5 6

78 90

SMARTCODE 909





SMARTCODE 915 SMARTCODE 915





SMARTCODE 909



TOUCHPAD KEYLESS ENTRY





Belleview™







99.9% cleaner than unprotected surface





Amador™

HOW SMARTKEY WORKS