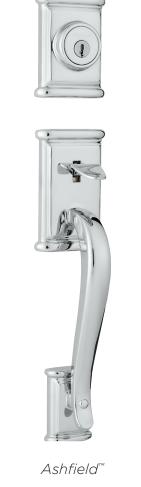

**FINISHES** 

Our philosophy is that a finish can make all the

difference. From Polished

Brass to Iron Black, the

finishes and textures.

finish you choose makes a statement. It can, quite literally, finish off a room, giving it style and polish. We offer a full spectrum of







816 Key Control™ Deadbolt















LO3/3 Polished Brass



Venetian Bronze



Satin Nickel



Antique Nickel



Polished Chrome



Satin Chrome



514 Iron Black









980 Austin

Deadbolt



Abbey\*









Hancock<sup>®</sup>



Cameron®





Montara™



Shelburne™



Tustin®



## Kwikset.



Pembroke™





## **RESIDENTIAL ELECTRONIC LOCKS**



**OBSIDIAN** 

67890

SMARTCODE 913



02345

67890

SMARTCODE 913



SMARTCODE 911



1 2 3 4 5 6

78 90

SMARTCODE 909





SMARTCODE 915 SMARTCODE 915





SMARTCODE 909



TOUCHPAD KEYLESS ENTRY





Belleview™







99.9% cleaner than unprotected surface





Amador™

HOW SMARTKEY WORKS