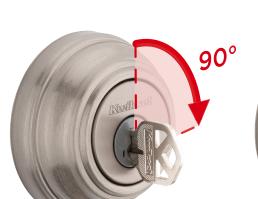

ou choose makes a statement. It can, quite literally, finish off a room, giving it style and polish. We offer a full spectrum of







816 Key Control™ Deadbolt















LO3/3 Polished Brass



Venetian Bronze



Satin Nickel



Antique Nickel



Polished Chrome



Satin Chrome



514 Iron Black









980 Austin

Deadbolt



Abbey\*









Hancock<sup>®</sup>



Cameron®





Montara™



Shelburne™



Tustin®



## Kwikset.



Pembroke™





## **RESIDENTIAL ELECTRONIC LOCKS**



**OBSIDIAN** 

67890

SMARTCODE 913



02345

67890

SMARTCODE 913



SMARTCODE 911



1 2 3 4 5 6

78 90

SMARTCODE 909





SMARTCODE 915 SMARTCODE 915





SMARTCODE 909



TOUCHPAD KEYLESS ENTRY





Belleview™







99.9% cleaner than unprotected surface





Amador™

HOW SMARTKEY WORKS