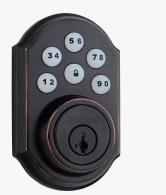

1 2 3 4 5 6

78 90

SMARTCODE 909

SMARTCODE 915 SMARTCODE 915

SMARTCODE 909

TOUCHPAD KEYLESS ENTRY

Belleview™

99.9% cleaner than unprotected surface