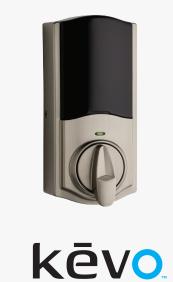

**FINISHES** 

Our philosophy is that a finish can make all the

difference. From Polished

Brass to Iron Black, the

finishes and textures.

finish you choose makes a statement. It can, quite literally, finish off a room, giving it style and polish. We offer a full spectrum of







816 Key Control™ Deadbolt















LO3/3 Polished Brass



Venetian Bronze



Satin Nickel



Antique Nickel



Polished Chrome



Satin Chrome



514 Iron Black









980 Austin

Deadbolt



Abbey\*









Hancock<sup>®</sup>



Cameron®





Montara™



Shelburne™



Tustin®



## Kwikset.



Pembroke™





## **RESIDENTIAL ELECTRONIC LOCKS**



**OBSIDIAN** 

67890

SMARTCODE 913



02345

67890

SMARTCODE 913



SMARTCODE 911



1 2 3 4 5 6

78 90

SMARTCODE 909





SMARTCODE 915 SMARTCODE 915





SMARTCODE 909



TOUCHPAD KEYLESS ENTRY





Belleview™







99.9% cleaner than unprotected surface





Amador™

HOW SMARTKEY WORKS