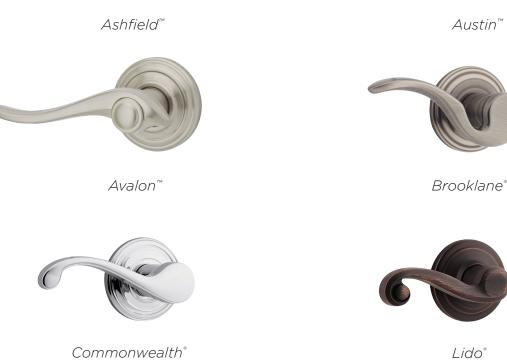

**FINISHES** 

Our philosophy is that a finish can make all the

difference. From Polished

Brass to Iron Black, the

finishes and textures.

finish you choose makes a statement. It can, quite literally, finish off a room, giving it style and polish. We offer a full spectrum of







816 Key Control™ Deadbolt















LO3/3 Polished Brass



Venetian Bronze



Satin Nickel



Antique Nickel



Polished Chrome



Satin Chrome



514 Iron Black









980 Austin

Deadbolt



Abbey\*









Hancock<sup>®</sup>



Cameron®





Montara™



Shelburne™



Tustin®



## Kwikset.



Pembroke™





## **RESIDENTIAL ELECTRONIC LOCKS**



**OBSIDIAN** 

67890

SMARTCODE 913



02345

67890

SMARTCODE 913



SMARTCODE 911



1 2 3 4 5 6

78 90

SMARTCODE 909





SMARTCODE 915 SMARTCODE 915





SMARTCODE 909



TOUCHPAD KEYLESS ENTRY





Belleview™







99.9% cleaner than unprotected surface





Amador™

HOW SMARTKEY WORKS