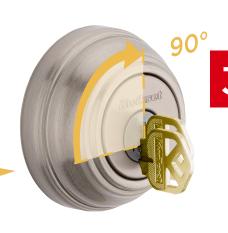

kes a statement. It can, quite literally, finish off a room, giving it style and polish. We offer a full spectrum of







816 Key Control™ Deadbolt















LO3/3 Polished Brass



Venetian Bronze



Satin Nickel



Antique Nickel



Polished Chrome



Satin Chrome



514 Iron Black









980 Austin

Deadbolt



Abbey\*









Hancock<sup>®</sup>



Cameron®





Montara™



Shelburne™



Tustin®



## Kwikset.



Pembroke™





## **RESIDENTIAL ELECTRONIC LOCKS**



**OBSIDIAN** 

67890

SMARTCODE 913



02345

67890

SMARTCODE 913



SMARTCODE 911



1 2 3 4 5 6

78 90

SMARTCODE 909





SMARTCODE 915 SMARTCODE 915





SMARTCODE 909



TOUCHPAD KEYLESS ENTRY





Belleview™







99.9% cleaner than unprotected surface





Amador™

HOW SMARTKEY WORKS