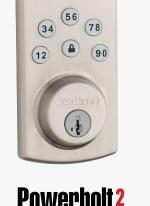

1 2 3 4 5 6

78 90

SMARTCODE 909

SMARTCODE 915 SMARTCODE 915

SMARTCODE 909

TOUCHPAD KEYLESS ENTRY

Belleview™

99.9% cleaner than unprotected surface