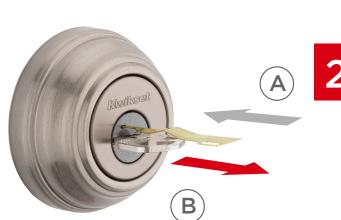

ose makes a statement. It can, quite literally, finish off a room, giving it style and polish. We offer a full spectrum of







816 Key Control™ Deadbolt















LO3/3 Polished Brass



Venetian Bronze



Satin Nickel



Antique Nickel



Polished Chrome



Satin Chrome



514 Iron Black









980 Austin

Deadbolt



Abbey\*









Hancock<sup>®</sup>



Cameron®





Montara™



Shelburne™



Tustin®



## Kwikset.



Pembroke™





## **RESIDENTIAL ELECTRONIC LOCKS**



**OBSIDIAN** 

67890

SMARTCODE 913



02345

67890

SMARTCODE 913



SMARTCODE 911



1 2 3 4 5 6

78 90

SMARTCODE 909





SMARTCODE 915 SMARTCODE 915





SMARTCODE 909



TOUCHPAD KEYLESS ENTRY





Belleview™







99.9% cleaner than unprotected surface





Amador™

HOW SMARTKEY WORKS