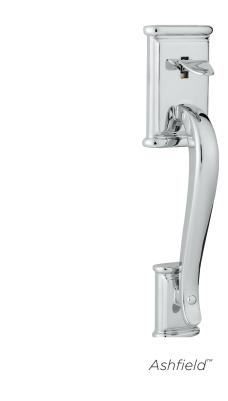

**FINISHES** 

Our philosophy is that a finish can make all the

difference. From Polished

Brass to Iron Black, the

finishes and textures.

finish you choose makes a statement. It can, quite literally, finish off a room, giving it style and polish. We offer a full spectrum of







816 Key Control™ Deadbolt















LO3/3 Polished Brass



Venetian Bronze



Satin Nickel



Antique Nickel



Polished Chrome



Satin Chrome



514 Iron Black









980 Austin

Deadbolt



Abbey\*









Hancock<sup>®</sup>



Cameron®





Montara™



Shelburne™



Tustin®



## Kwikset.



Pembroke™





## **RESIDENTIAL ELECTRONIC LOCKS**



**OBSIDIAN** 

67890

SMARTCODE 913



02345

67890

SMARTCODE 913



SMARTCODE 911



1 2 3 4 5 6

78 90

SMARTCODE 909





SMARTCODE 915 SMARTCODE 915





SMARTCODE 909



TOUCHPAD KEYLESS ENTRY





Belleview™







99.9% cleaner than unprotected surface





Amador™

HOW SMARTKEY WORKS