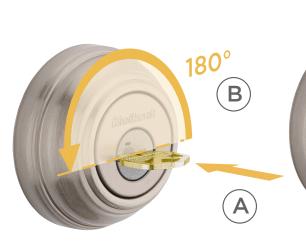

makes a statement. It can, quite literally, finish off a room, giving it style and polish. We offer a full spectrum of







816 Key Control™ Deadbolt















LO3/3 Polished Brass



Venetian Bronze



Satin Nickel



Antique Nickel



Polished Chrome



Satin Chrome



514 Iron Black









980 Austin

Deadbolt



Abbey\*









Hancock<sup>®</sup>



Cameron®





Montara™



Shelburne™



Tustin®



## Kwikset.



Pembroke™





## **RESIDENTIAL ELECTRONIC LOCKS**



**OBSIDIAN** 

67890

SMARTCODE 913



02345

67890

SMARTCODE 913



SMARTCODE 911



1 2 3 4 5 6

78 90

SMARTCODE 909





SMARTCODE 915 SMARTCODE 915





SMARTCODE 909



TOUCHPAD KEYLESS ENTRY





Belleview™







99.9% cleaner than unprotected surface





Amador™

HOW SMARTKEY WORKS