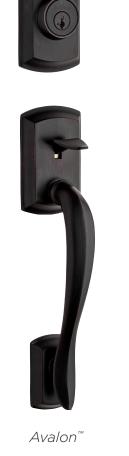

**FINISHES** 

Our philosophy is that a finish can make all the

difference. From Polished

Brass to Iron Black, the

finishes and textures.

finish you choose makes a statement. It can, quite literally, finish off a room, giving it style and polish. We offer a full spectrum of







816 Key Control™ Deadbolt















LO3/3 Polished Brass



Venetian Bronze



Satin Nickel



Antique Nickel



Polished Chrome



Satin Chrome



514 Iron Black









980 Austin

Deadbolt



Abbey\*









Hancock<sup>®</sup>



Cameron®





Montara™



Shelburne™



Tustin®



## Kwikset.



Pembroke™





## **RESIDENTIAL ELECTRONIC LOCKS**



**OBSIDIAN** 

67890

SMARTCODE 913



02345

67890

SMARTCODE 913



SMARTCODE 911



1 2 3 4 5 6

78 90

SMARTCODE 909





SMARTCODE 915 SMARTCODE 915





SMARTCODE 909



TOUCHPAD KEYLESS ENTRY





Belleview™







99.9% cleaner than unprotected surface





Amador™

HOW SMARTKEY WORKS