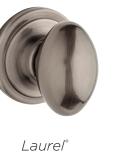

**FINISHES** 

Our philosophy is that a finish can make all the

difference. From Polished

Brass to Iron Black, the

finishes and textures.

finish you choose makes a statement. It can, quite literally, finish off a room, giving it style and polish. We offer a full spectrum of







816 Key Control™ Deadbolt















LO3/3 Polished Brass



Venetian Bronze



Satin Nickel



Antique Nickel



Polished Chrome



Satin Chrome



514 Iron Black









980 Austin

Deadbolt



Abbey\*









Hancock<sup>®</sup>



Cameron®





Montara™



Shelburne™



Tustin®



## Kwikset.



Pembroke™





## **RESIDENTIAL ELECTRONIC LOCKS**



**OBSIDIAN** 

67890

SMARTCODE 913



02345

67890

SMARTCODE 913



SMARTCODE 911



1 2 3 4 5 6

78 90

SMARTCODE 909





SMARTCODE 915 SMARTCODE 915





SMARTCODE 909



TOUCHPAD KEYLESS ENTRY





Belleview™







99.9% cleaner than unprotected surface





Amador™

HOW SMARTKEY WORKS