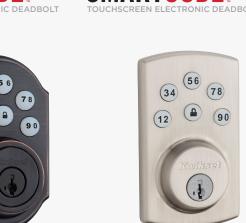

1 2 3 4 5 6

78 90

SMARTCODE 909

SMARTCODE 915 SMARTCODE 915

SMARTCODE 909

TOUCHPAD KEYLESS ENTRY

Belleview™

99.9% cleaner than unprotected surface