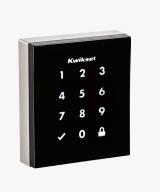

**FINISHES** 

Our philosophy is that a finish can make all the

difference. From Polished

Brass to Iron Black, the

finishes and textures.

finish you choose makes a statement. It can, quite literally, finish off a room, giving it style and polish. We offer a full spectrum of







816 Key Control™ Deadbolt















LO3/3 Polished Brass



Venetian Bronze



Satin Nickel



Antique Nickel



Polished Chrome



Satin Chrome



514 Iron Black









980 Austin

Deadbolt



Abbey\*









Hancock<sup>®</sup>



Cameron®





Montara™



Shelburne™



Tustin®



## Kwikset.



Pembroke™





## **RESIDENTIAL ELECTRONIC LOCKS**



**OBSIDIAN** 

67890

SMARTCODE 913



02345

67890

SMARTCODE 913



SMARTCODE 911



1 2 3 4 5 6

78 90

SMARTCODE 909





SMARTCODE 915 SMARTCODE 915





SMARTCODE 909



TOUCHPAD KEYLESS ENTRY





Belleview™







99.9% cleaner than unprotected surface





Amador™

HOW SMARTKEY WORKS