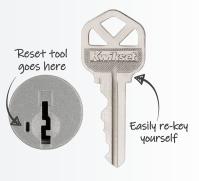

#### **One Key For** All Your Locks

Protects against advanced break-in techniques and allows you to re-key your lock yourself in seconds.