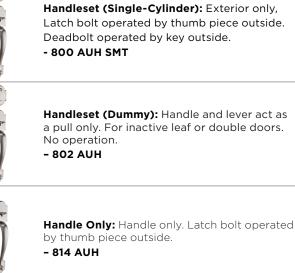

|
| ANSI/BHMA         | Deadbolt - A156.39 Grade AAA Certified                                                                                                                       |
| UL                | N/A                                                                                                                                                          |
| ADA               | N/A                                                                                                                                                          |
| Warranty          | Lifetime mechanical and lifetime finish                                                                                                                      |

#### **Dimensions**



## C

**Functions** 





#### **One Key For** All Your Locks

Protects against advanced break-in techniques and allows you to re-key your lock yourself in seconds.





### **Finishes**

Austin