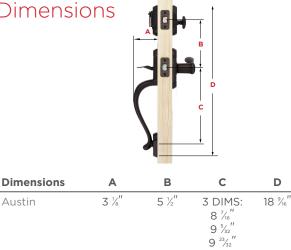

|
| ANSI/BHMA         | Deadbolt - A156.39 Grade AAA Certified                                                                                                                       |
| UL                | N/A                                                                                                                                                          |
| ADA               | N/A                                                                                                                                                          |
| Warranty          | Lifetime mechanical and lifetime finish                                                                                                                      |

#### **Dimensions**



## C

**Functions** 





#### **One Key For** All Your Locks

Protects against advanced break-in techniques and allows you to re-key your lock yourself in seconds.





### **Finishes**

Austin