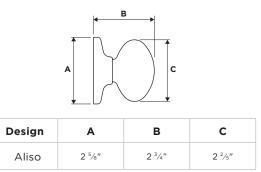

| <sup>1</sup> / <sub>2</sub> " Throw                                                                            |
| Door Handing   | Reversible for right or left-hand doors                                                                        |
| ANSI/BHMA      | A156.2 Grade 3                                                                                                 |
| UL             | N/A                                                                                                            |
| ADA            | N/A                                                                                                            |
| Warranty       | Lifetime Mechanical and<br>Lifetime Finish                                                                     |

#### Dimensions



### Finishes



## Functions



#### Passage/Hall/Closet: Both knobs always free. - 200 AO



Privacy/Bed/Bath: Both knobs locked or unlocked by turn-button inside. Outside knob unlocked by emergency key. - 300 AO



**Keyed Entry:** Both sides locked or unlocked by key outside or turnbutton inside. - 400 AO



Half Dummy Trim, Surface Mounted: For doors where only a pull is required. No operation. - 488 AO



Interior Pack: Inside knob of handleset 687/800 Handlesets: -966AO: Single-Cylinder



Protects against advanced break-in techniques and allows you to re-key your lock yourself in seconds.



#### LIFETIME WARRANTY