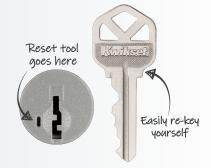

Half Dummy Trim, Surface Mounted: For doors where only a pull is required. No operation. - 488 AO

Interior Pack: Inside knob of handleset 687/800 Handlesets: -966AO: Single-Cylinder

Protects against advanced break-in techniques and allows you to re-key your lock yourself in seconds.