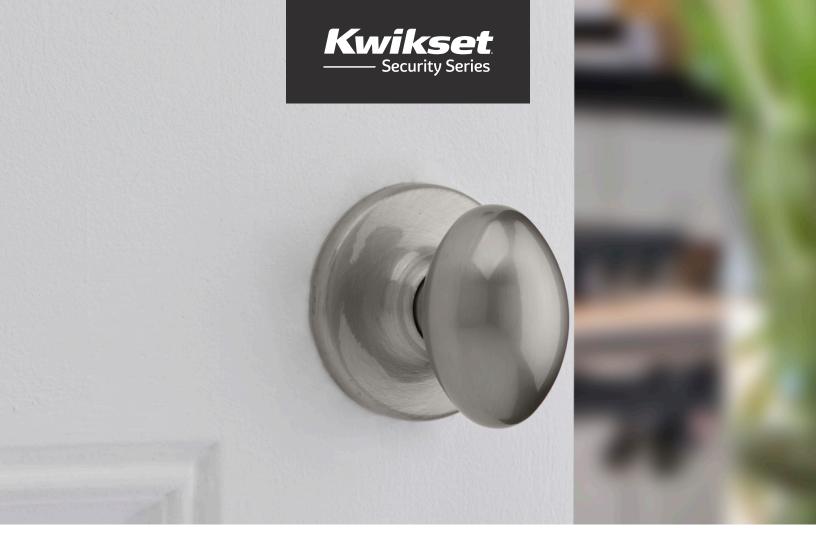

# ALISO KNOB

The Aliso knob is a beautifully designed, transitional knob style that blends well with any design intent. Aliso's gentle curves fit perfectly in the palm of your hand and opens doors with ease.

- Featuring SmartKey Security™
- ANSI/BHMA Grade 3 Certified
- Easy to Install