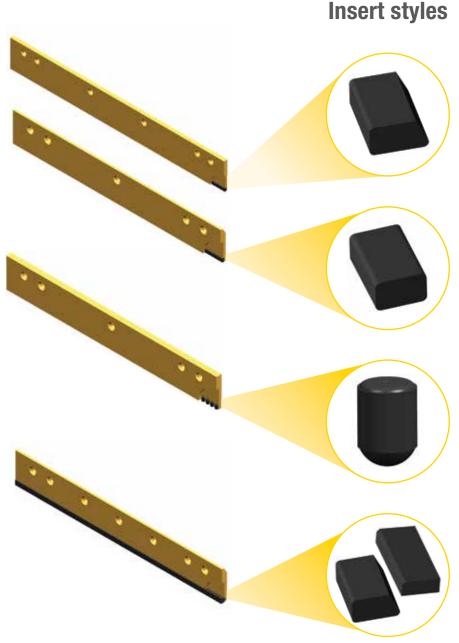

## **Standard Blades**

- General purpose blades.
- Economic value.
- Variety of carbide geometries.

## I.C.E. Blades

- Designed specifically for ice and hard-pack snow removal.
- Highest fracture resistance.

## **Dual-Carbide Blades**

- Maximum wear resistance designed for high wear and low impact.
- Outlasts all other forms of carbide protection.
- Excellent choice for underbody plows.

Kennametal Inc. 1600 Technology Way Latrobe, PA 15650 USA Tel: 1 800 446 7738 (United States and Canada) ftmill.service@kennametal.com