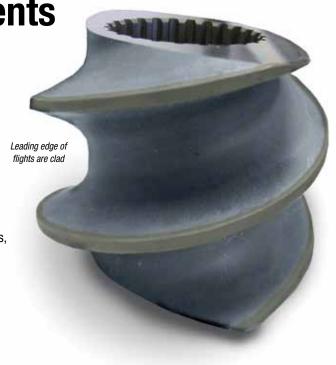

Conforma Clad<sup>™</sup> Protected Screw Elements

Extend the Life of Screw Elements by up to 5x.

- Maintain Critical Screw/Barrel Clearances
   Cladding is metallurgically bonded to the base material
   of screw flights greater than 3/16". Manufactured to
   meet your specific barrel tolerances, resulting in improved
   process control.
- Optimize Outputs and Physical Properties
   Maintaining screw/barrel clearance ensures consistent extruder performance, consistent shear rates, consistent extrudate temperatures, and consistent physical properties.
- Formulated Specifically for Use with WPR-29® Barrels
   Maximize screw and barrel compatability with Conforma Clad
   tipped screw elements.
- Available through OEMs and After Market Suppliers
  Request Conforma Clad tipped screw elements from your OEM or
  contact Kennametal for a list of OEM providers.