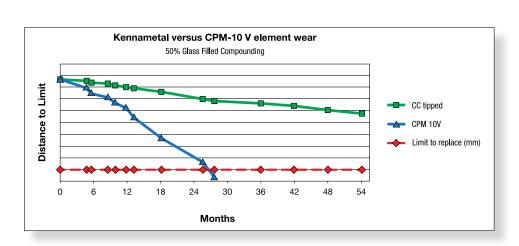

Conforma Clad<sup>™</sup> Protected Screw Elements

Extend the Life of Screw Elements by up to 5x.

- Maintain Critical Screw/Barrel Clearances
   Cladding is metallurgically bonded to the base material
   of screw flights greater than 3/16". Manufactured to
   meet your specific barrel tolerances, resulting in improved
   process control.
- Optimize Outputs and Physical Properties
   Maintaining screw/barrel clearance ensures consistent extruder performance, consistent shear rates, consistent extrudate temperatures, and consistent physical properties.
- Formulated Specifically for Use with WPR-29® Barrels
   Maximize screw and barrel compatability with Conforma Clad
   tipped screw elements.
- Available through OEMs and After Market Suppliers
  Request Conforma Clad tipped screw elements from your OEM or
  contact Kennametal for a list of OEM providers.