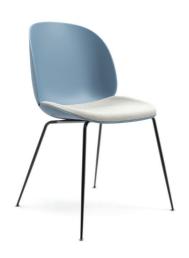

## **Beetle Chair + Stools**

Inspired by the anatomy and movement of the beetle,
GamFratesi artfully reinterprets the characteristic
elements of the beetles' sections: shape, shells, sutures,
rigid outside and soft inside in the Beetle Chair + Stool
Collection. The result is a comfortable yet dynamic design
making this collection suitable for multiple environments
whether it is in the home or the workplace.

- Designed by Gubi for distribution by HBF in the US
- Supports up to 225lbs during single shift use
- Newly re-engineered shell
- Available in 7 shell colors
- Priced to sell volume
- Iconic aesthetic
- Not stackable
- Lead Time: 4 weeks
- Warranty: 2 years
- Available on Quick Ship