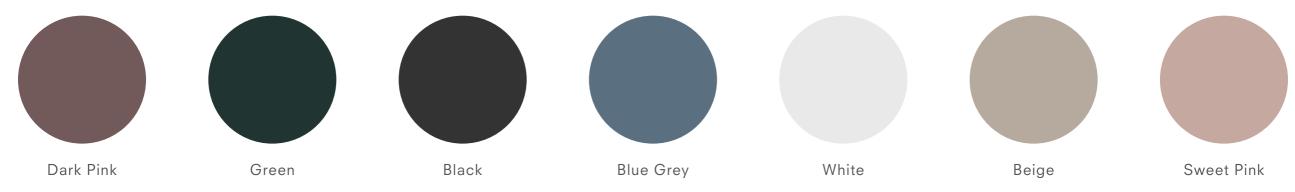

nside in the Beetle Chair + Stool
Collection. The result is a comfortable yet dynamic design
making this collection suitable for multiple environments
whether it is in the home or the workplace.

- Designed by Gubi for distribution by HBF in the US
- Supports up to 225lbs during single shift use
- Newly re-engineered shell
- Available in 7 shell colors
- Priced to sell volume
- Iconic aesthetic
- Not stackable
- Lead Time: 4 weeks
- Warranty: 2 years
- Available on Quick Ship

#### SHELL

Plastic I Upholstered Seat Upholstered Seat & Back

#### **BASE**

Black | Brass

#### **HEIGHTS**

Chair - 20" Counter - 25" Bar - 30"

**Seat Options** 

Plastic Shell









Upholstered Seat









Upholstered Seat + Back







Counter Stool

Barstool

## Materials + Finishes



### SHELL COLORS



### **METAL BASE**