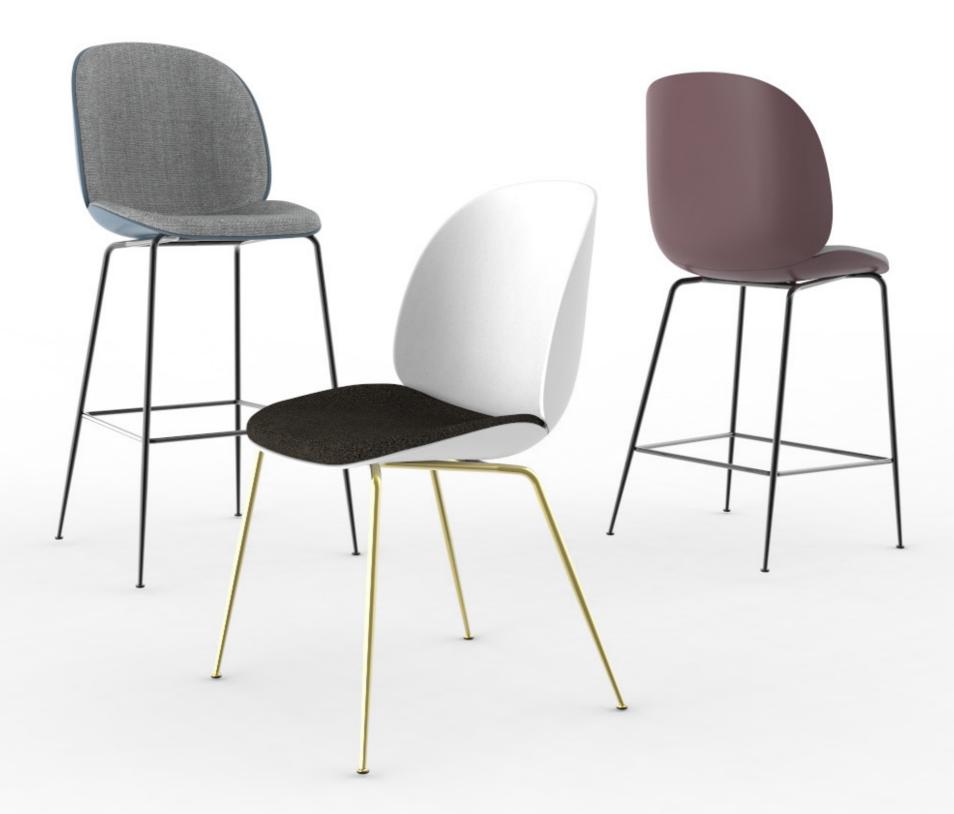

## **Beetle Chair + Stools**

Inspired by the anatomy and movement of the beetle,
GamFratesi artfully reinterprets the characteristic
elements of the beetles' sections: shape, shells, sutures,
rigid outside and soft inside in the Beetle Chair + Stool
Collection. The result is a comfortable yet dynamic design
making this collection suitable for multiple environments
whether it is in the home or the workplace.

- Designed by Gubi for distribution by HBF in the US
- Supports up to 225lbs during single shift use
- Newly re-engineered shell
- Available in 7 shell colors
- Priced to sell volume
- Iconic aesthetic
- Not stackable
- Lead Time: 4 weeks
- Warranty: 2 years
- Available on Quick Ship

#### **HEIGHTS**

Chair - 20" Counter - 25" Bar - 30"

**Seat Options** 

Plastic Shell

Upholstered Seat

Upholstered Seat + Back

Counter Stool

Barstool