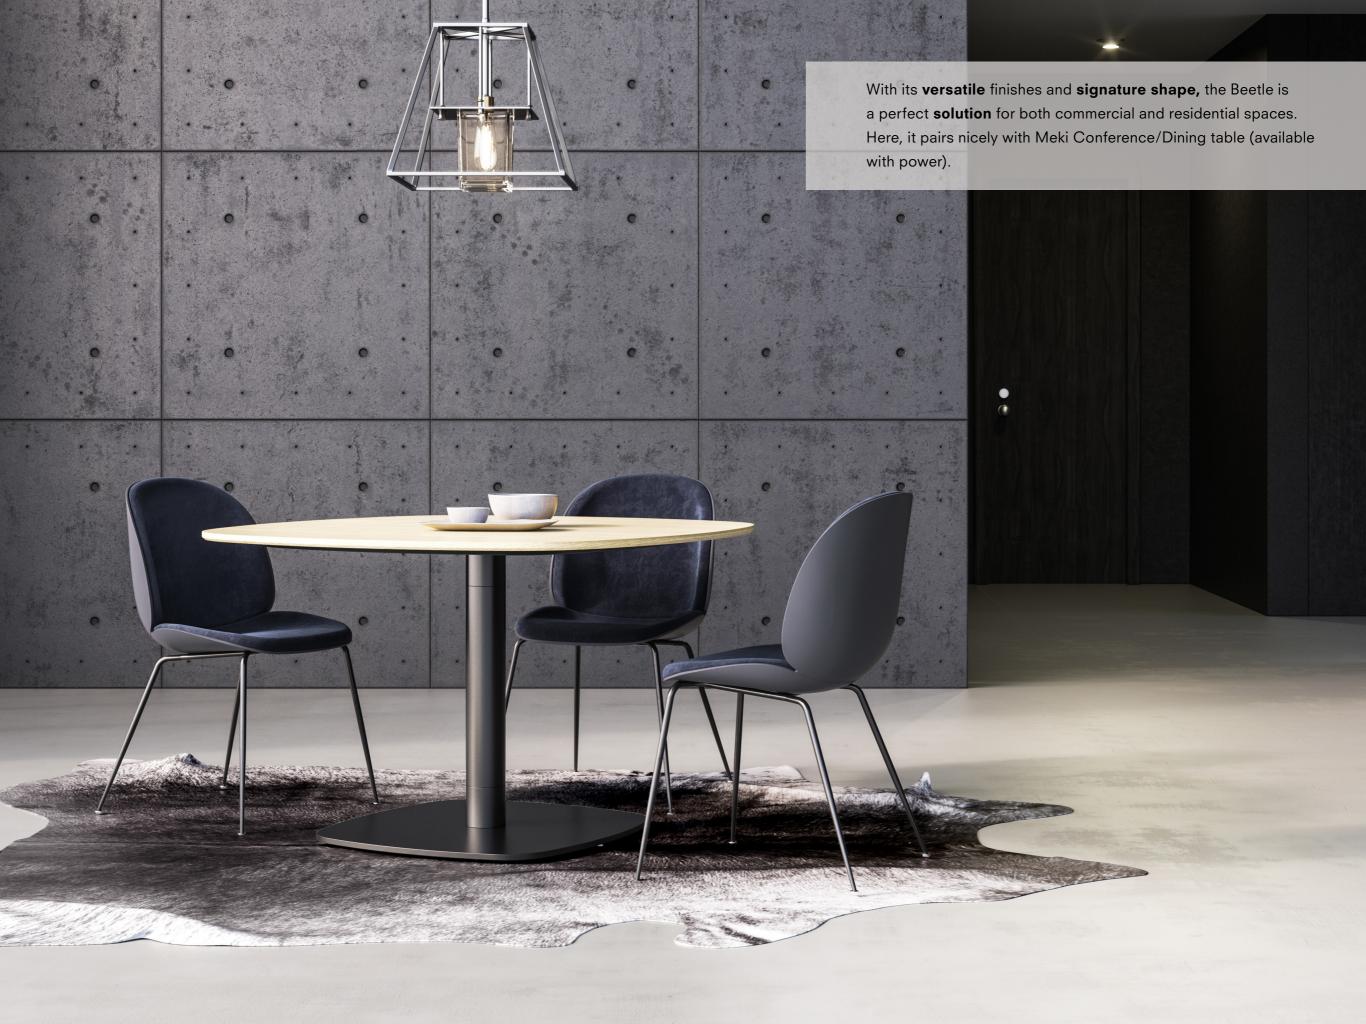

## **Beetle Chair + Stools**

Inspired by the anatomy and movement of the beetle,
GamFratesi artfully reinterprets the characteristic
elements of the beetles' sections: shape, shells, sutures,
rigid outside and soft inside in the Beetle Chair + Stool
Collection. The result is a comfortable yet dynamic design
making this collection suitable for multiple environments
whether it is in the home or the workplace.

#### **HEIGHTS**

Chair - 20" Counter - 25" Bar - 30"

**Seat Options** 

Plastic Shell

Upholstered Seat

Upholstered Seat + Back

Counter Stool

Barstool