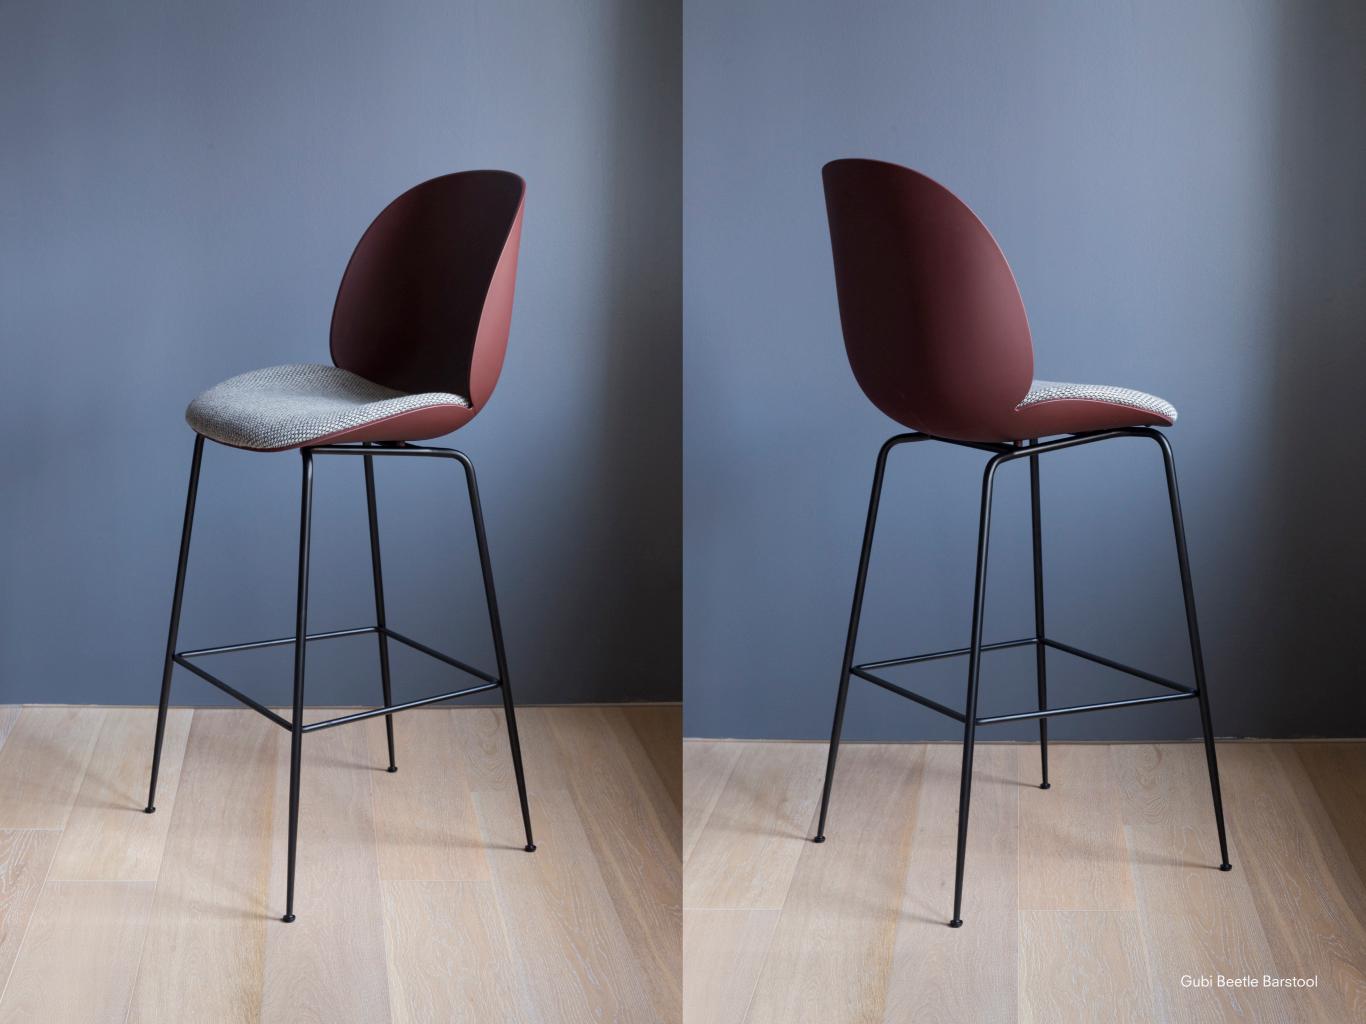

## **Beetle Chair + Stools**

Inspired by the anatomy and movement of the beetle,
GamFratesi artfully reinterprets the characteristic
elements of the beetles' sections: shape, shells, sutures,
rigid outside and soft inside in the Beetle Chair + Stool
Collection. The result is a comfortable yet dynamic design
making this collection suitable for multiple environments
whether it is in the home or the workplace.

#### **HEIGHTS**

Chair - 20" Counter - 25" Bar - 30"

**Seat Options** 

Plastic Shell

Upholstered Seat

Upholstered Seat + Back

Counter Stool

Barstool