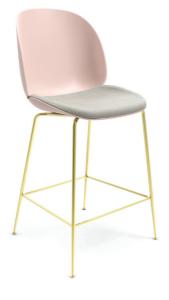

## **Beetle Chair + Stools**

Inspired by the anatomy and movement of the beetle,
GamFratesi artfully reinterprets the characteristic
elements of the beetles' sections: shape, shells, sutures,
rigid outside and soft inside in the Beetle Chair + Stool
Collection. The result is a comfortable yet dynamic design
making this collection suitable for multiple environments
whether it is in the home or the workplace.

#### **HEIGHTS**

Chair - 20" Counter - 25" Bar - 30"

**Seat Options** 

Plastic Shell

Upholstered Seat

Upholstered Seat + Back

Counter Stool

Barstool