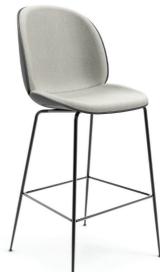

## **Beetle Chair + Stools**

Inspired by the anatomy and movement of the beetle,
GamFratesi artfully reinterprets the characteristic
elements of the beetles' sections: shape, shells, sutures,
rigid outside and soft inside in the Beetle Chair + Stool
Collection. The result is a comfortable yet dynamic design
making this collection suitable for multiple environments
whether it is in the home or the workplace.

#### **HEIGHTS**

Chair - 20" Counter - 25" Bar - 30"

**Seat Options** 

Plastic Shell

Upholstered Seat

Upholstered Seat + Back

Counter Stool

Barstool