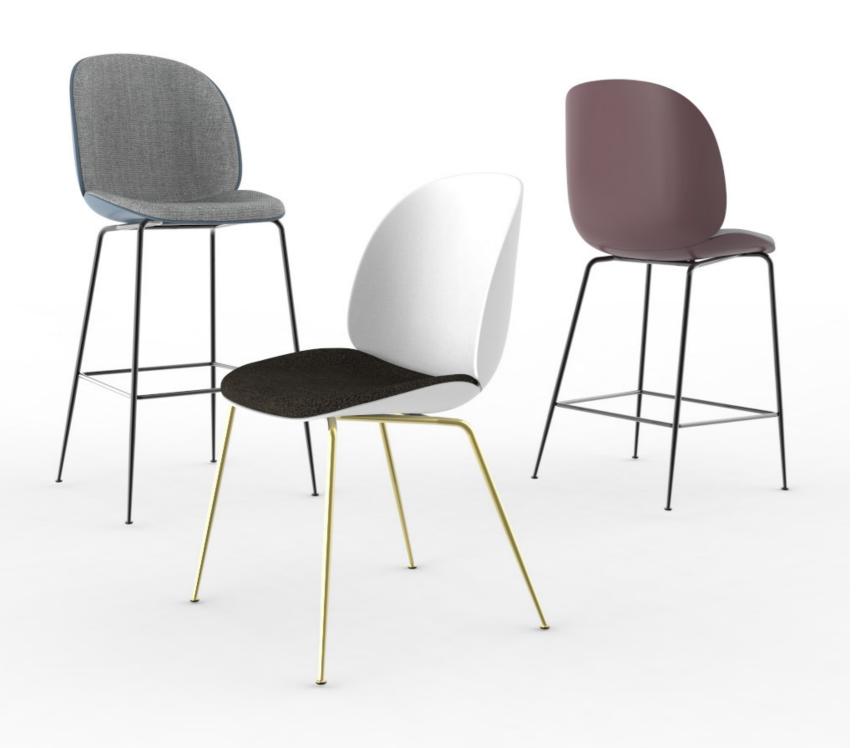

## **Beetle Chair + Stools**

Inspired by the anatomy and movement of the beetle,
GamFratesi artfully reinterprets the characteristic
elements of the beetles' sections: shape, shells, sutures,
rigid outside and soft inside in the Beetle Chair + Stool
Collection. The result is a comfortable yet dynamic design
making this collection suitable for multiple environments
whether it is in the home or the workplace.

- Designed by Gubi for distribution by HBF in the US
- Supports up to 225lbs during single shift use
- Newly re-engineered shell
- Available in 7 shell colors
- Priced to sell volume
- Iconic aesthetic
- Not stackable
- Lead Time: 4 weeks
- Warranty: 2 years
- Available on Quick Ship

#### **HEIGHTS**

Chair - 20" Counter - 25" Bar - 30"

**Seat Options** 

Plastic Shell

Upholstered Seat

Upholstered Seat + Back

Counter Stool

Barstool