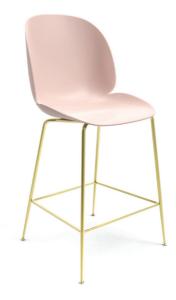

## **Beetle Chair + Stools**

Inspired by the anatomy and movement of the beetle,
GamFratesi artfully reinterprets the characteristic
elements of the beetles' sections: shape, shells, sutures,
rigid outside and soft inside in the Beetle Chair + Stool
Collection. The result is a comfortable yet dynamic design
making this collection suitable for multiple environments
whether it is in the home or the workplace.

- Designed by Gubi for distribution by HBF in the US
- Supports up to 225lbs during single shift use
- Newly re-engineered shell
- Available in 7 shell colors
- Priced to sell volume
- Iconic aesthetic
- Not stackable
- Lead Time: 4 weeks
- Warranty: 2 years
- Available on Quick Ship

#### SHELL

Plastic I Upholstered Seat Upholstered Seat & Back

#### **BASE**

Black | Brass

#### **HEIGHTS**

Chair - 20" Counter - 25" Bar - 30"

**Seat Options** 

Plastic Shell

Upholstered Seat

Upholstered Seat + Back

Counter Stool

Barstool