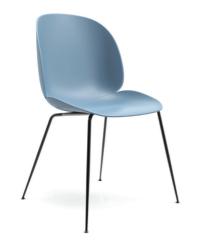

## **Beetle Chair + Stools**

Inspired by the anatomy and movement of the beetle,
GamFratesi artfully reinterprets the characteristic
elements of the beetles' sections: shape, shells, sutures,
rigid outside and soft inside in the Beetle Chair + Stool
Collection. The result is a comfortable yet dynamic design
making this collection suitable for multiple environments
whether it is in the home or the workplace.

- Designed by Gubi for distribution by HBF in the US
- Supports up to 225lbs during single shift use
- Newly re-engineered shell
- Available in 7 shell colors
- Priced to sell volume
- Iconic aesthetic
- Not stackable
- Lead Time: 4 weeks
- Warranty: 2 years
- Available on Quick Ship

#### SHELL

Plastic I Upholstered Seat Upholstered Seat & Back

#### **BASE**

Black | Brass

#### **HEIGHTS**

Chair - 20" Counter - 25" Bar - 30"

**Seat Options** 

Plastic Shell

Upholstered Seat

Upholstered Seat + Back

Counter Stool

Barstool