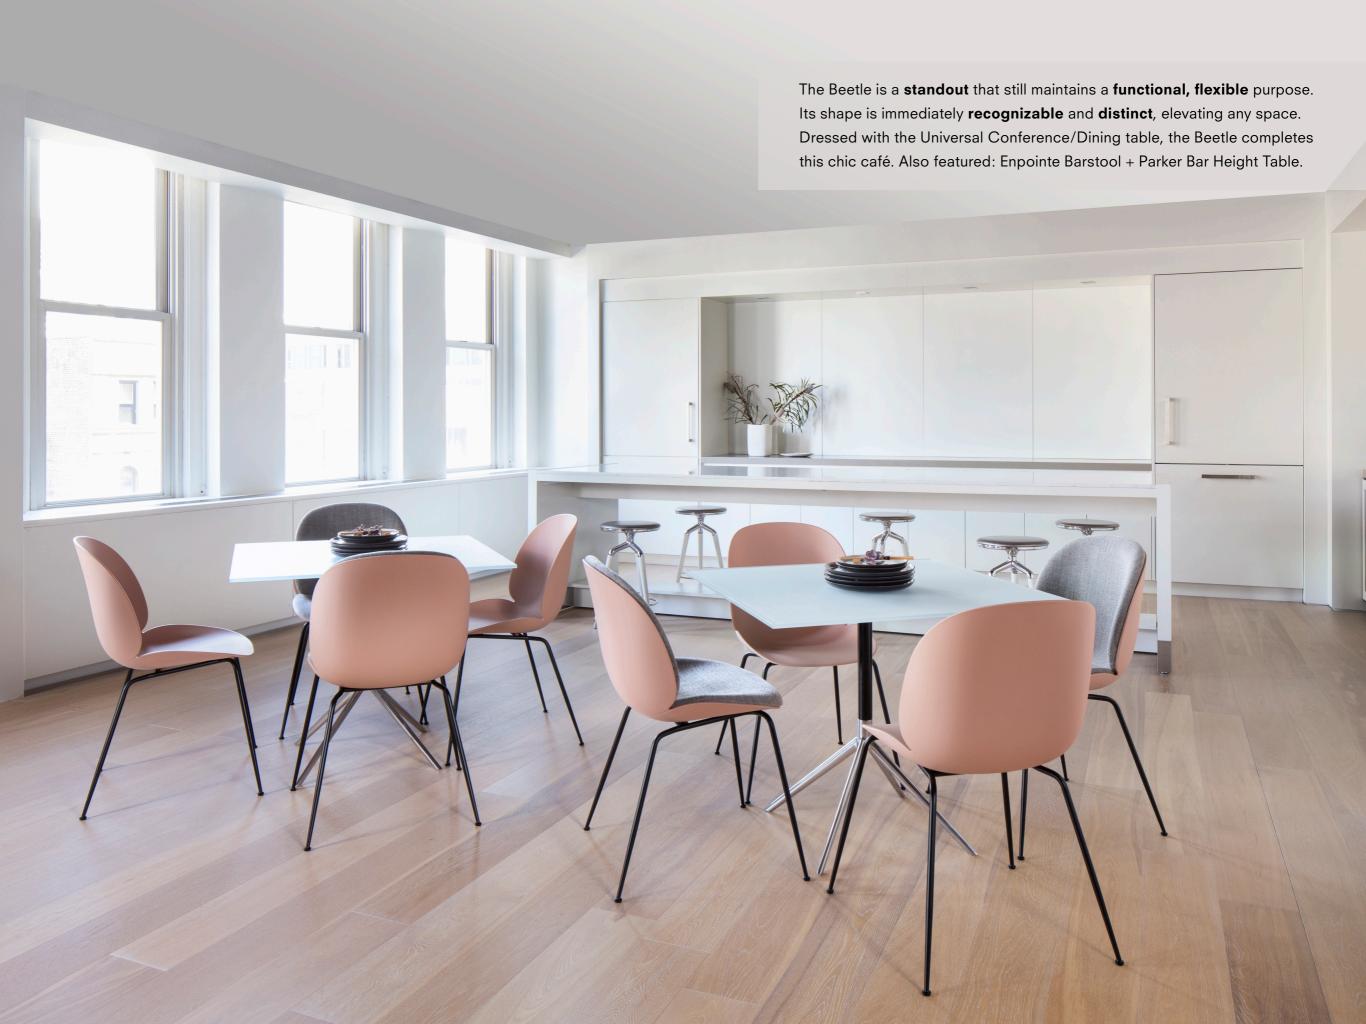

## **Beetle Chair + Stools**

Inspired by the anatomy and movement of the beetle,
GamFratesi artfully reinterprets the characteristic
elements of the beetles' sections: shape, shells, sutures,
rigid outside and soft inside in the Beetle Chair + Stool
Collection. The result is a comfortable yet dynamic design
making this collection suitable for multiple environments
whether it is in the home or the workplace.