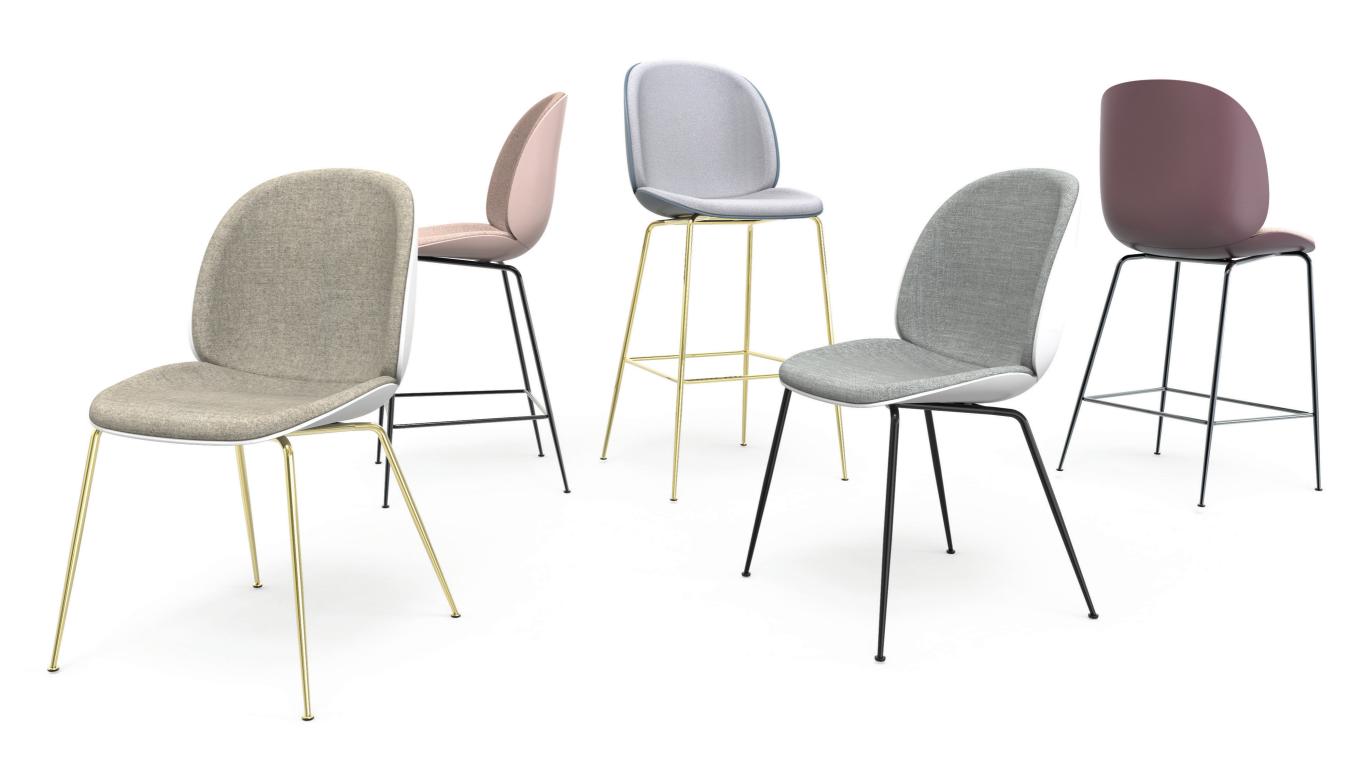

## **Beetle Chair + Stools**

Inspired by the anatomy and movement of the beetle,
GamFratesi artfully reinterprets the characteristic
elements of the beetles' sections: shape, shells, sutures,
rigid outside and soft inside in the Beetle Chair + Stool
Collection. The result is a comfortable yet dynamic design
making this collection suitable for multiple environments
whether it is in the home or the workplace.

- Designed by Gubi for distribution by HBF in the US
- Supports up to 225lbs during single shift use
- Newly re-engineered shell
- Available in 7 shell colors
- Priced to sell volume
- Iconic aesthetic
- Not stackable
- Lead Time: 4 weeks
- Warranty: 2 years
- Available on Quick Ship

#### **HEIGHTS**

Chair - 20" Counter - 25" Bar - 30"

**Seat Options** 

Plastic Shell

Upholstered Seat

Upholstered Seat + Back

Counter Stool

Barstool