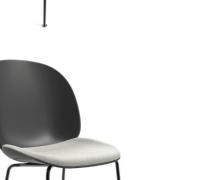

## **Beetle Chair + Stools**

Inspired by the anatomy and movement of the beetle,
GamFratesi artfully reinterprets the characteristic
elements of the beetles' sections: shape, shells, sutures,
rigid outside and soft inside in the Beetle Chair + Stool
Collection. The result is a comfortable yet dynamic design
making this collection suitable for multiple environments
whether it is in the home or the workplace.

- Designed by Gubi for distribution by HBF in the US
- Supports up to 225lbs during single shift use
- Newly re-engineered shell
- Available in 7 shell colors
- Priced to sell volume
- Iconic aesthetic
- Not stackable
- Lead Time: 4 weeks
- Warranty: 2 years
- Available on Quick Ship

#### SHELL

Plastic I Upholstered Seat Upholstered Seat & Back

#### **BASE**

Black | Brass

#### **HEIGHTS**

Chair - 20" Counter - 25" Bar - 30"

**Seat Options** 

Plastic Shell

Upholstered Seat

Upholstered Seat + Back

Counter Stool

Barstool