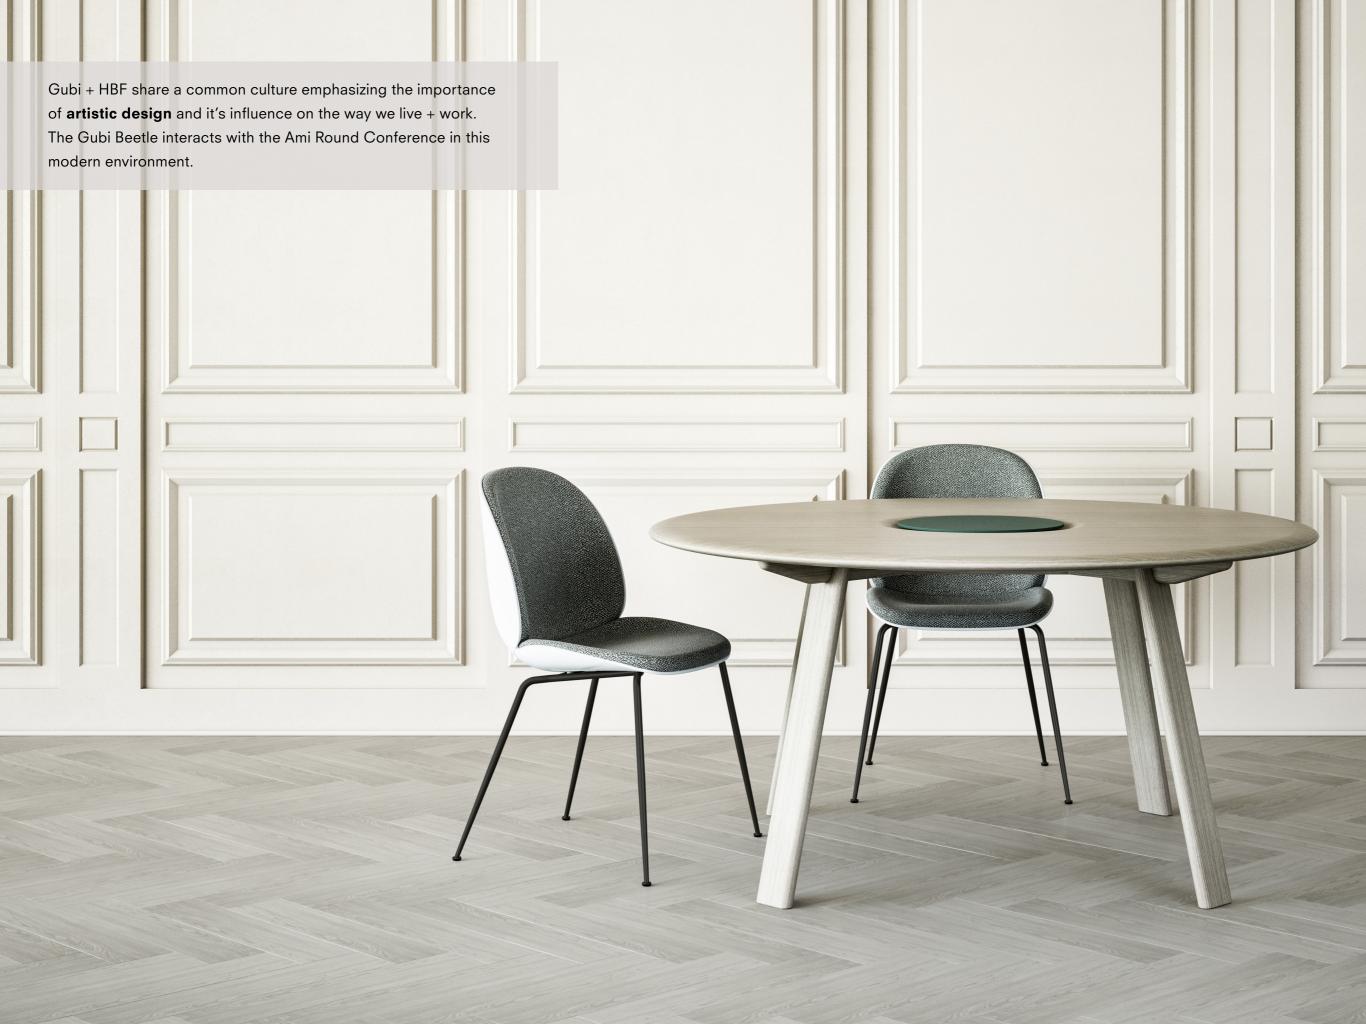

## **Beetle Chair + Stools**

Inspired by the anatomy and movement of the beetle,
GamFratesi artfully reinterprets the characteristic
elements of the beetles' sections: shape, shells, sutures,
rigid outside and soft inside in the Beetle Chair + Stool
Collection. The result is a comfortable yet dynamic design
making this collection suitable for multiple environments
whether it is in the home or the workplace.