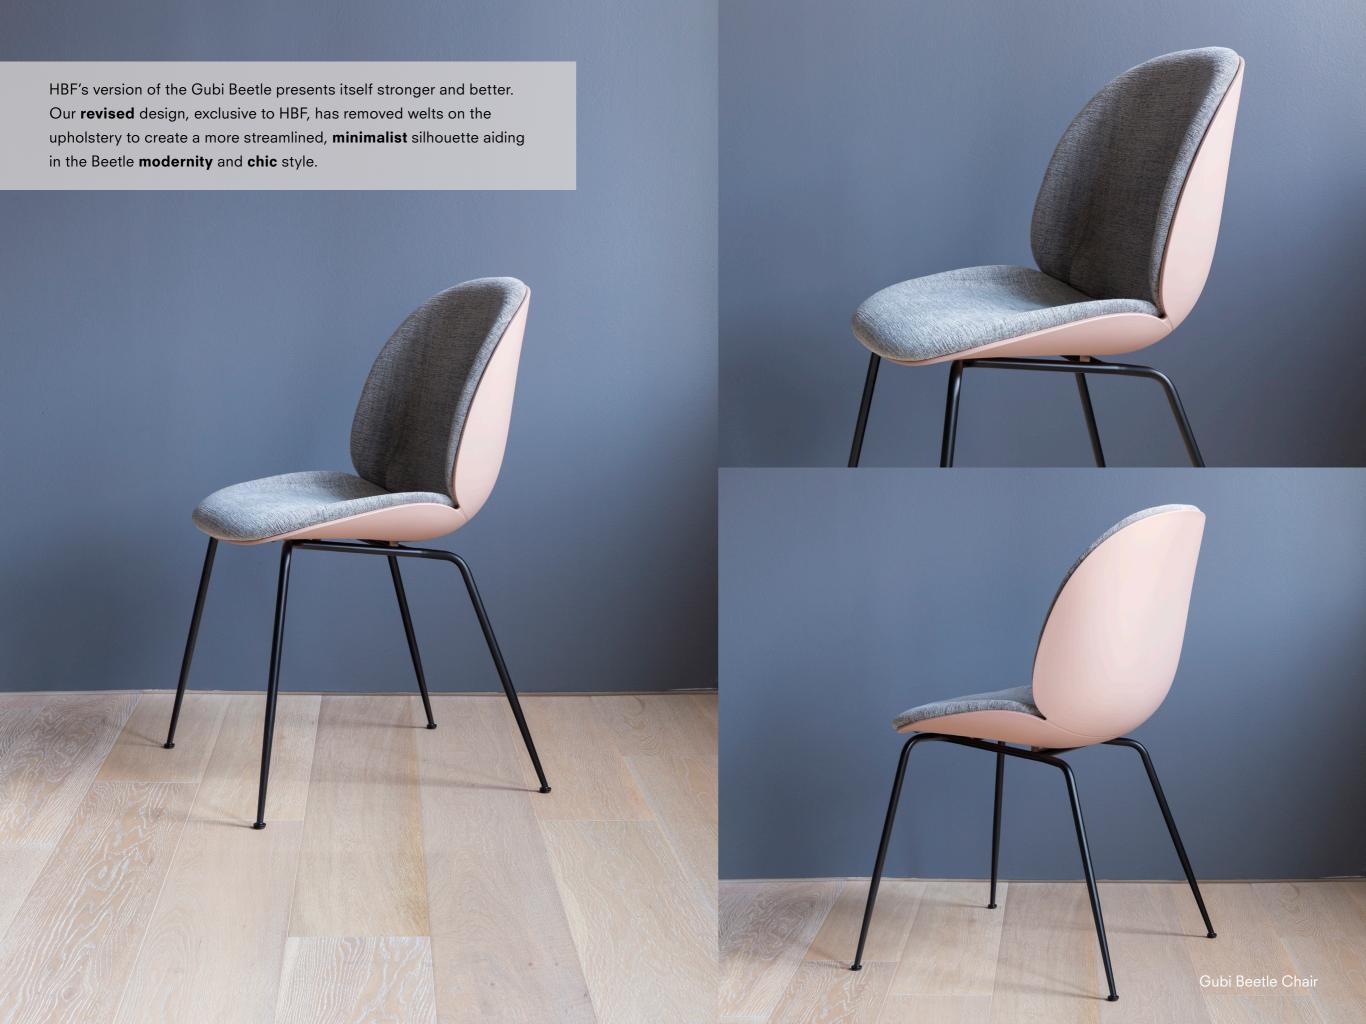

## **Beetle Chair + Stools**

Inspired by the anatomy and movement of the beetle,
GamFratesi artfully reinterprets the characteristic
elements of the beetles' sections: shape, shells, sutures,
rigid outside and soft inside in the Beetle Chair + Stool
Collection. The result is a comfortable yet dynamic design
making this collection suitable for multiple environments
whether it is in the home or the workplace.

- Designed by Gubi for distribution by HBF in the US
- Supports up to 225lbs during single shift use
- Newly re-engineered shell
- Available in 7 shell colors
- Priced to sell volume
- Iconic aesthetic
- Not stackable
- Lead Time: 4 weeks
- Warranty: 2 years
- Available on Quick Ship