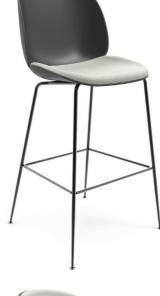

## **Beetle Chair + Stools**

Inspired by the anatomy and movement of the beetle,
GamFratesi artfully reinterprets the characteristic
elements of the beetles' sections: shape, shells, sutures,
rigid outside and soft inside in the Beetle Chair + Stool
Collection. The result is a comfortable yet dynamic design
making this collection suitable for multiple environments
whether it is in the home or the workplace.

#### **HEIGHTS**

Chair - 20" Counter - 25" Bar - 30"

**Seat Options** 

Plastic Shell

Upholstered Seat

Upholstered Seat + Back

Counter Stool

Barstool