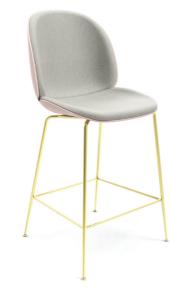

## **Beetle Chair + Stools**

Inspired by the anatomy and movement of the beetle,
GamFratesi artfully reinterprets the characteristic
elements of the beetles' sections: shape, shells, sutures,
rigid outside and soft inside in the Beetle Chair + Stool
Collection. The result is a comfortable yet dynamic design
making this collection suitable for multiple environments
whether it is in the home or the workplace.

- Designed by Gubi for distribution by HBF in the US
- Supports up to 225lbs during single shift use
- Newly re-engineered shell
- Available in 7 shell colors
- Priced to sell volume
- Iconic aesthetic
- Not stackable
- Lead Time: 4 weeks
- Warranty: 2 years
- Available on Quick Ship

#### **BASE**

Black | Brass

#### **HEIGHTS**

Chair - 20" Counter - 25" Bar - 30"

**Seat Options** 

Plastic Shell

Upholstered Seat

Upholstered Seat + Back

Counter Stool

Barstool