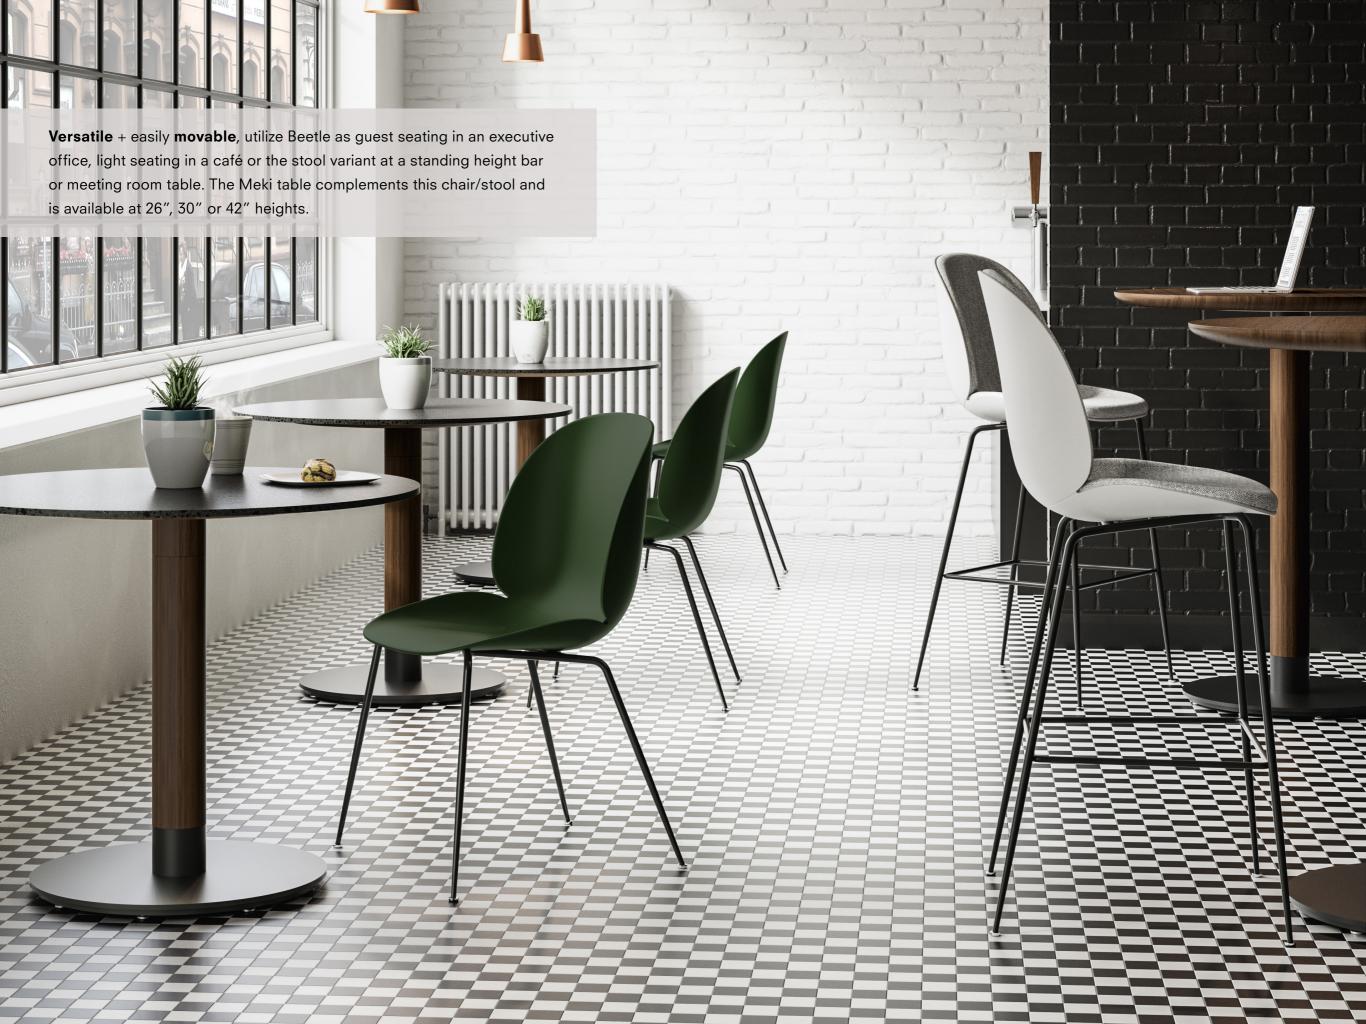

## **Beetle Chair + Stools**

Inspired by the anatomy and movement of the beetle,
GamFratesi artfully reinterprets the characteristic
elements of the beetles' sections: shape, shells, sutures,
rigid outside and soft inside in the Beetle Chair + Stool
Collection. The result is a comfortable yet dynamic design
making this collection suitable for multiple environments
whether it is in the home or the workplace.

#### **HEIGHTS**

Chair - 20" Counter - 25" Bar - 30"

**Seat Options** 

Plastic Shell

Upholstered Seat

Upholstered Seat + Back

Counter Stool

Barstool