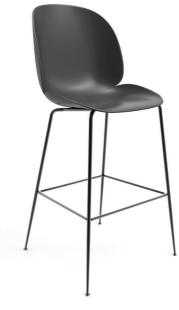

## **Beetle Chair + Stools**

Inspired by the anatomy and movement of the beetle,
GamFratesi artfully reinterprets the characteristic
elements of the beetles' sections: shape, shells, sutures,
rigid outside and soft inside in the Beetle Chair + Stool
Collection. The result is a comfortable yet dynamic design
making this collection suitable for multiple environments
whether it is in the home or the workplace.

- Designed by Gubi for distribution by HBF in the US
- Supports up to 225lbs during single shift use
- Newly re-engineered shell
- Available in 7 shell colors
- Priced to sell volume
- Iconic aesthetic
- Not stackable
- Lead Time: 4 weeks
- Warranty: 2 years
- Available on Quick Ship

#### SHELL

Plastic I Upholstered Seat Upholstered Seat & Back

#### **BASE**

Black | Brass

#### **HEIGHTS**

Chair - 20" Counter - 25" Bar - 30"

**Seat Options** 

Plastic Shell

Upholstered Seat

Upholstered Seat + Back

Counter Stool

Barstool