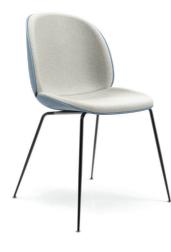

## **Beetle Chair + Stools**

Inspired by the anatomy and movement of the beetle,
GamFratesi artfully reinterprets the characteristic
elements of the beetles' sections: shape, shells, sutures,
rigid outside and soft inside in the Beetle Chair + Stool
Collection. The result is a comfortable yet dynamic design
making this collection suitable for multiple environments
whether it is in the home or the workplace.

- Designed by Gubi for distribution by HBF in the US
- Supports up to 225lbs during single shift use
- Newly re-engineered shell
- Available in 7 shell colors
- Priced to sell volume
- Iconic aesthetic
- Not stackable
- Lead Time: 4 weeks
- Warranty: 2 years
- Available on Quick Ship

#### SHELL

Plastic I Upholstered Seat Upholstered Seat & Back

#### **HEIGHTS**

Chair - 20" Counter - 25" Bar - 30"

**Seat Options** 

Plastic Shell

Upholstered Seat

Upholstered Seat + Back

Counter Stool

Barstool