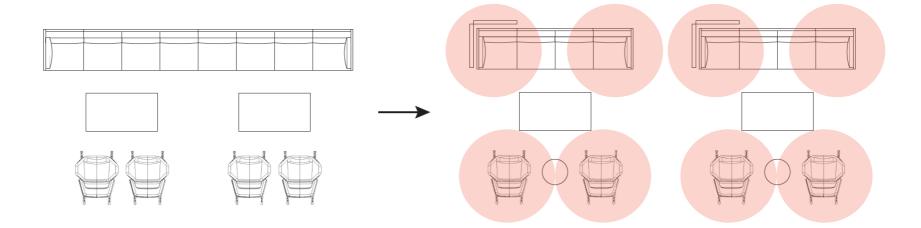

Max Modular Cityscape Parker Console

**Products Used:** 

Max Modular Meki Coffee Triscape Pouf Alternate Options: C

Cityscape Ami Round Coffee

MOD Bench

Products Used: MOD Standard

Link Laptop

Harmoni Coffee Scoop Lounge Conexus Lounge

Kinzie Screen

Double Take Occasional

Triscape Pouf

**Alternate Options:** 

Max Modular Cityscape

Meki Occasional Ami Occasional

**Products Used:** 

Fulton Lounge Max Modular Max Bench Oval Egg Coffee