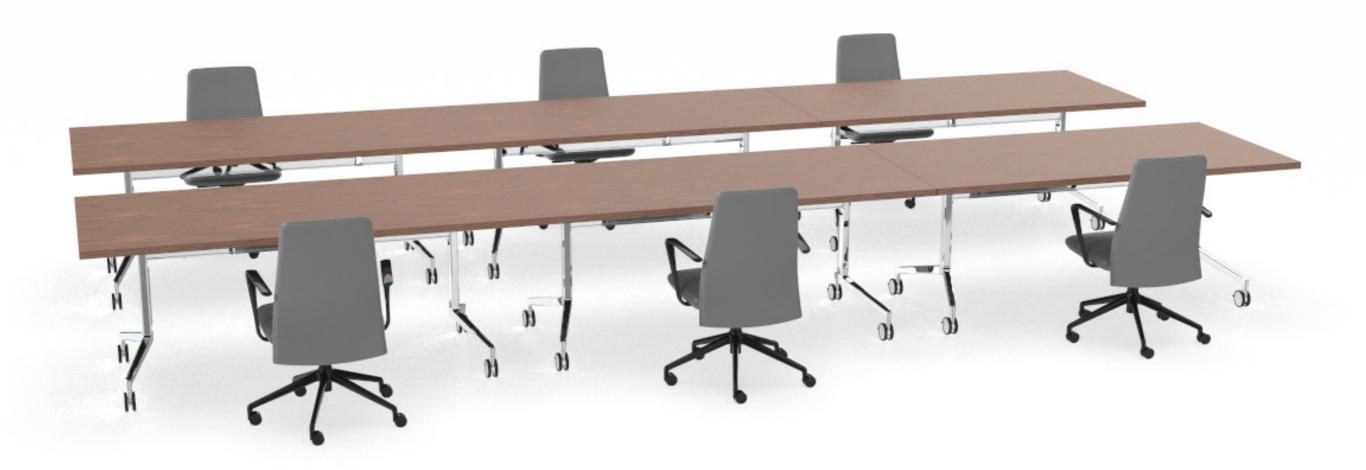

Gubi® Beetle Stools Andaz Stools

**LAYERED CONFERENCE**  **Products Used:** 

Harmoni Conference Social Swivel Meki Conference **Enpointe Stool** 

**Alternate Options:** 

Universal Conference Vela Swivel Essens Stool