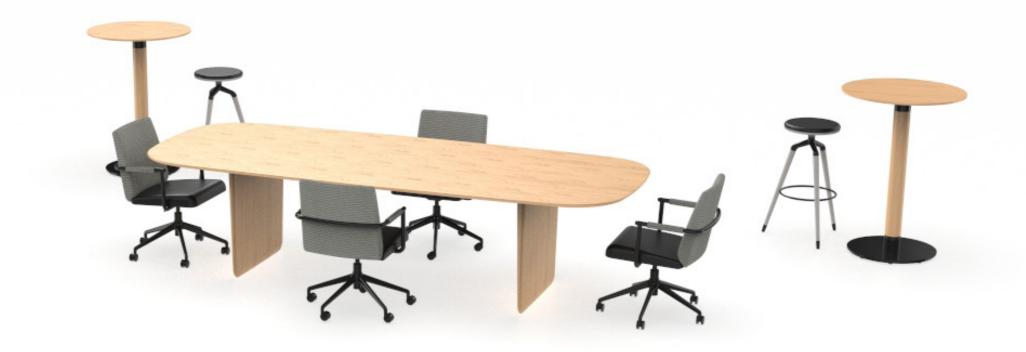

**Products Used:** 

Kanso Triscape Pouf Alternate Options: MOD Bench

SOLO WORKSTATION

**Products Used:** 

Simple Desk Vela Swivel Alternate Options: Social Swivel

STANDING MEETING **Products Used:** 

Studio Table Essens Barstool Alternate Options:

Gubi® Beetle Stools Andaz Stools

**LAYERED CONFERENCE**  **Products Used:** 

Harmoni Conference Social Swivel Meki Conference **Enpointe Stool** 

**Alternate Options:** 

Universal Conference Vela Swivel Essens Stool