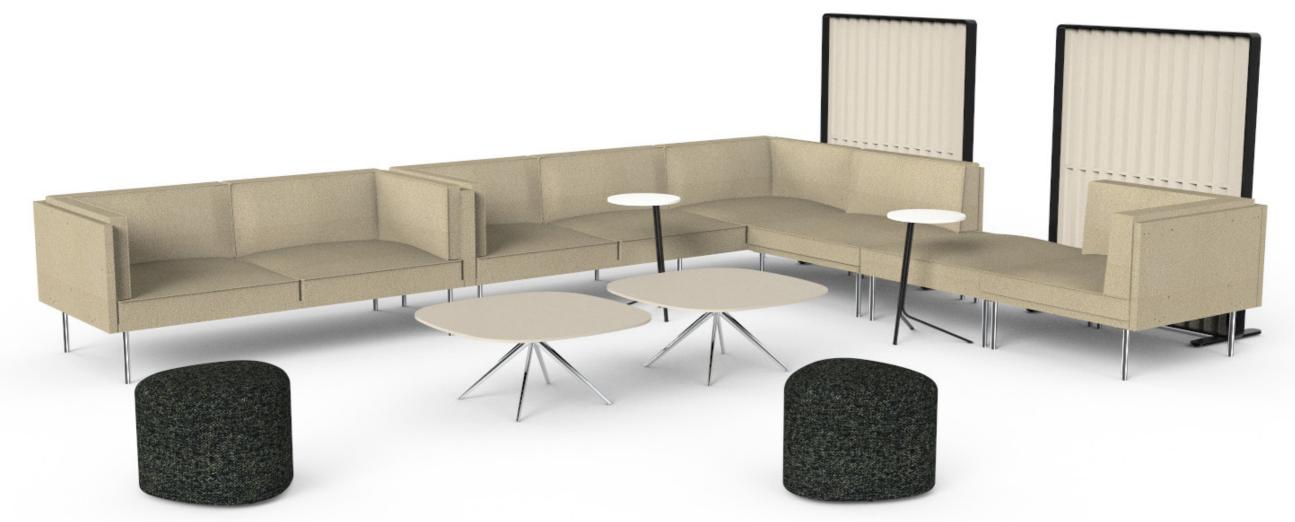

**Products Used:** 

Max Modular Max Lounge Meki Coffee Oval Egg Side **Alternate Options:** 

MOD Sofa Trestle Lounge Universal Coffee

HBF

Products Used: MOD Standard

Parker Coffee Fulton Rocker Asa Side Kinzie Screen **Alternate Options:** 

Max Modular Cityscape Parker Console

**Products Used:** 

Max Modular Meki Coffee Triscape Pouf Alternate Options: C

Cityscape Ami Round Coffee

MOD Bench

Products Used: MOD Standard

Link Laptop

Harmoni Coffee Scoop Lounge Conexus Lounge