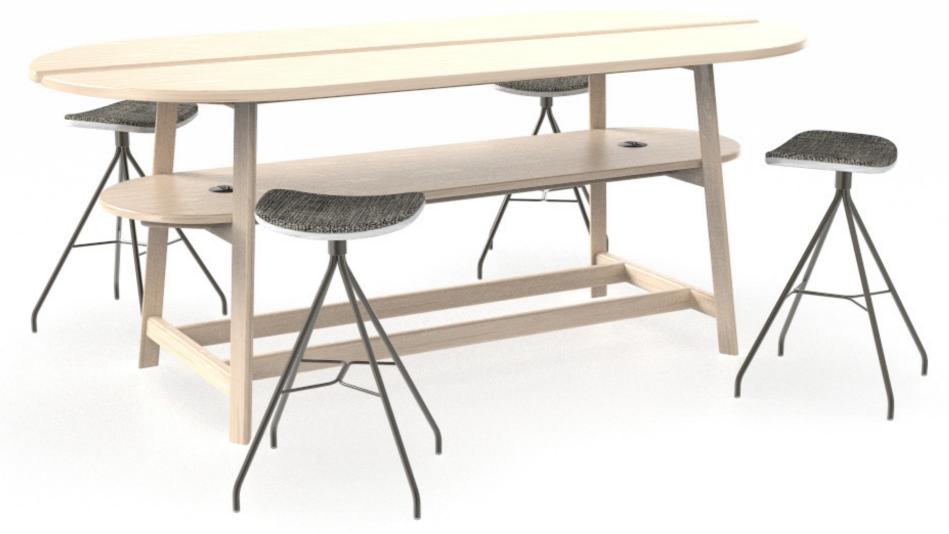

**Products Used:** 

Kanso Triscape Pouf Alternate Options: MOD Bench

SOLO WORKSTATION

**Products Used:** 

Simple Desk Vela Swivel Alternate Options: Social Swivel

STANDING MEETING **Products Used:** 

Studio Table Essens Barstool Alternate Options: