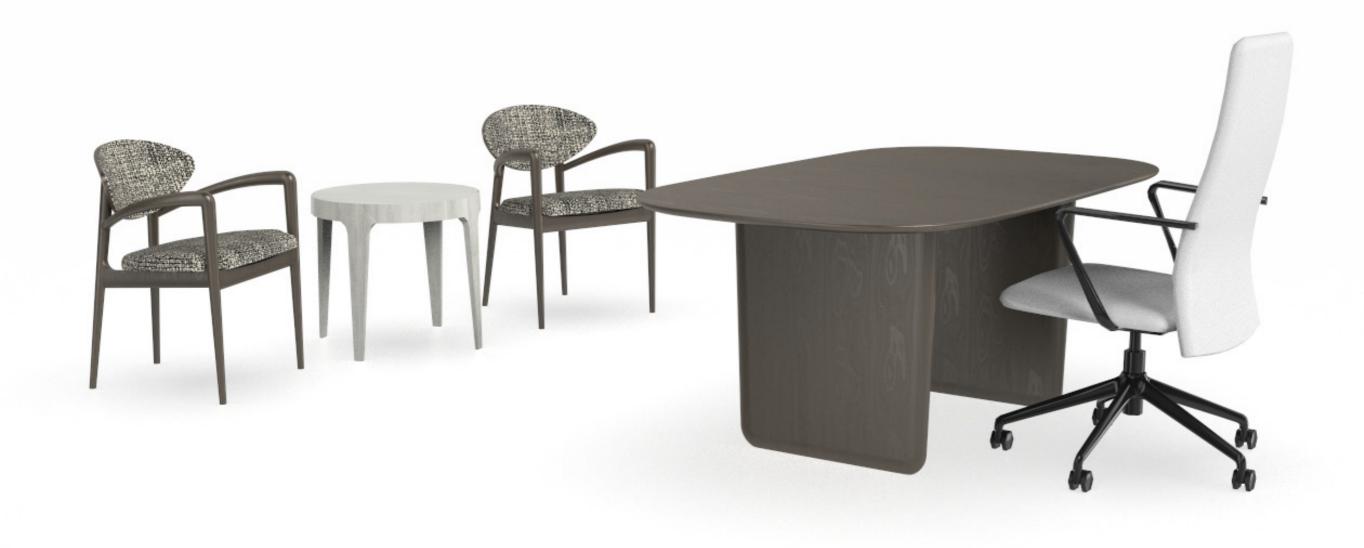

Gubi® Beetle Stools Andaz Stools

**LAYERED CONFERENCE**  **Products Used:** 

Harmoni Conference Social Swivel Meki Conference **Enpointe Stool** 

**Alternate Options:** 

Universal Conference Vela Swivel Essens Stool