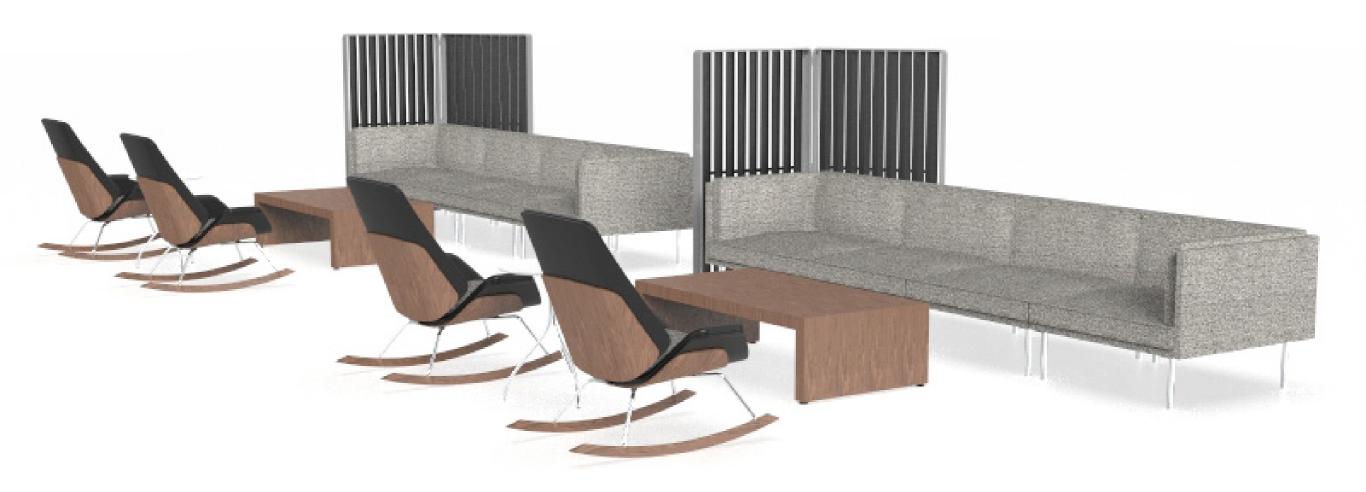

**Products Used:** 

Max Modular Max Lounge Meki Coffee Oval Egg Side **Alternate Options:** 

MOD Sofa Trestle Lounge Universal Coffee

HBF

Products Used: MOD Standard

Parker Coffee Fulton Rocker Asa Side Kinzie Screen **Alternate Options:** 

Max Modular Cityscape Parker Console

**Products Used:** 

Max Modular Meki Coffee Triscape Pouf Alternate Options: C

Cityscape Ami Round Coffee

MOD Bench

Products Used: MOD Standard

Link Laptop

Harmoni Coffee Scoop Lounge Conexus Lounge