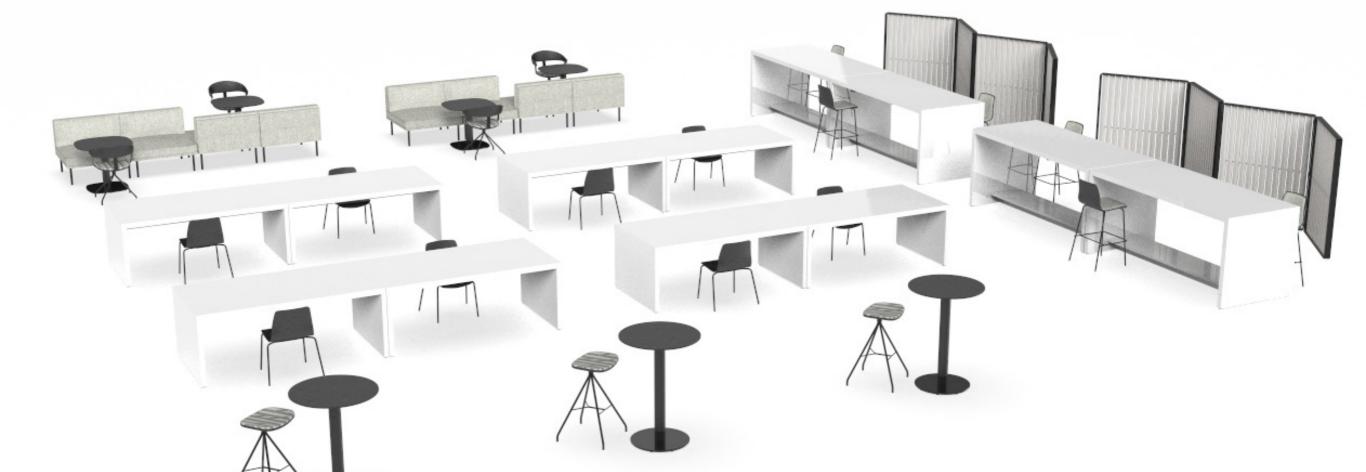

**Products Used:** 

Kanso Triscape Pouf Alternate Options: MOD Bench

SOLO WORKSTATION

**Products Used:** 

Simple Desk Vela Swivel Alternate Options: Social Swivel

STANDING MEETING **Products Used:** 

Studio Table Essens Barstool Alternate Options:

HBF

INFORMAL CONFERENCE

**Products Used:** 

Costa Training Vela Swivel

**Alternate Options:** 

Simple Desk Gubi® Beetle

WORK CAFE **Products Used:** 

MOD Standard Meki Conference Essens Guest Essens Barstool Kinzie Screen Andaz Guest Andaz Counter Stool Parker Conference **Alternate Options:** 