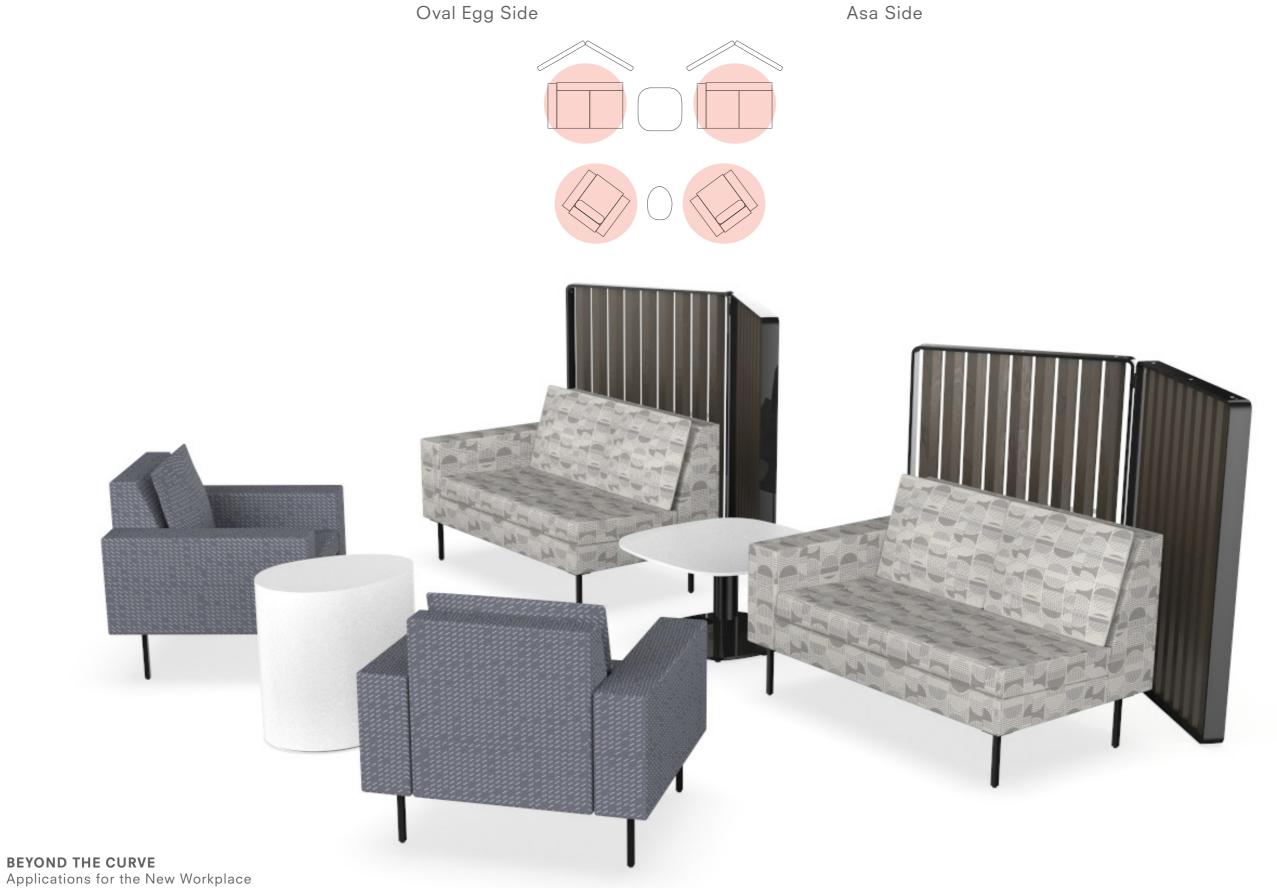

Max Modular Universal Coffee **Alternate Options:** 

Cityscape Morgan Sofa Ami Round Coffee Harmoni Coffee

AIRPORT LOUNGE **Products Used:** 

Conexus Lounge Conexus Ottoman Oval Egg Side Kinzie Screen **Alternate Options:** 

Fulton Lounge
Dialogue Lounge
Scoop Lounge
LOGICmeet Laptop
Asa Occasional

**Products Used:** 

MOD Standard Universal Coffee Triscape Pouf Nest Occasional Kinzie Single Screen Alternate Options:

Max Modular Cityscape Link Laptop