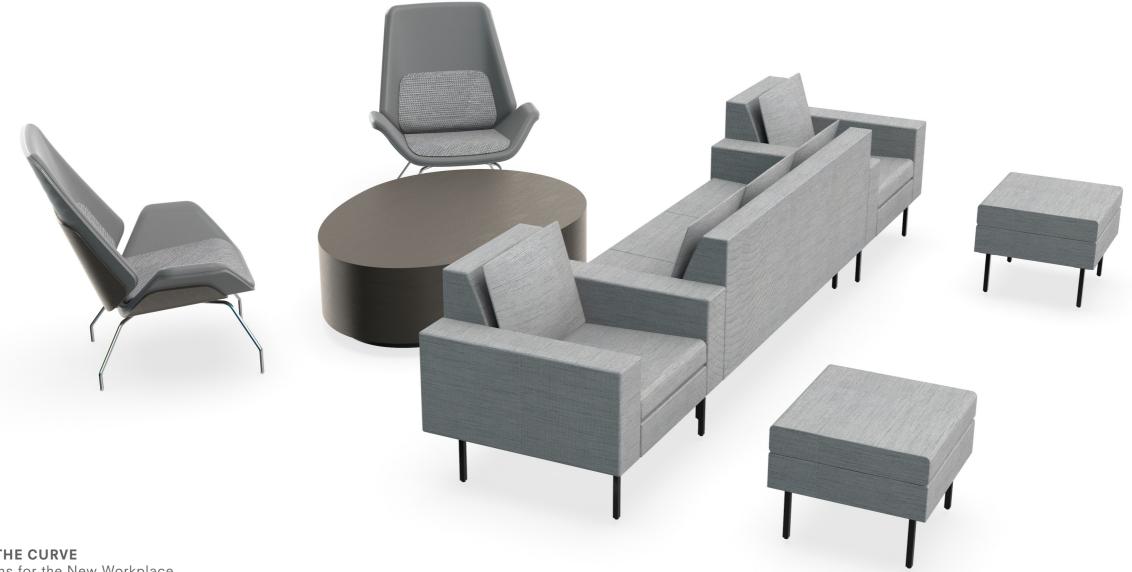

Max Modular Universal Coffee **Alternate Options:** 

Cityscape Morgan Sofa Ami Round Coffee Harmoni Coffee

AIRPORT LOUNGE **Products Used:** 

Conexus Lounge Conexus Ottoman Oval Egg Side Kinzie Screen **Alternate Options:** 