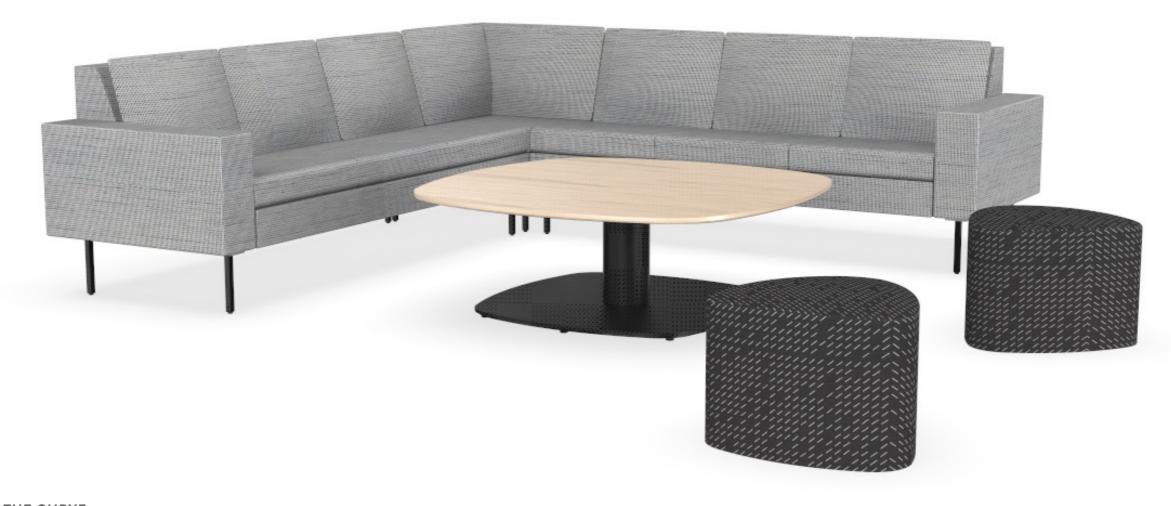

Max Modular Universal Coffee **Alternate Options:** 

Cityscape Morgan Sofa Ami Round Coffee Harmoni Coffee

AIRPORT LOUNGE **Products Used:** 

Conexus Lounge Conexus Ottoman Oval Egg Side Kinzie Screen **Alternate Options:** 