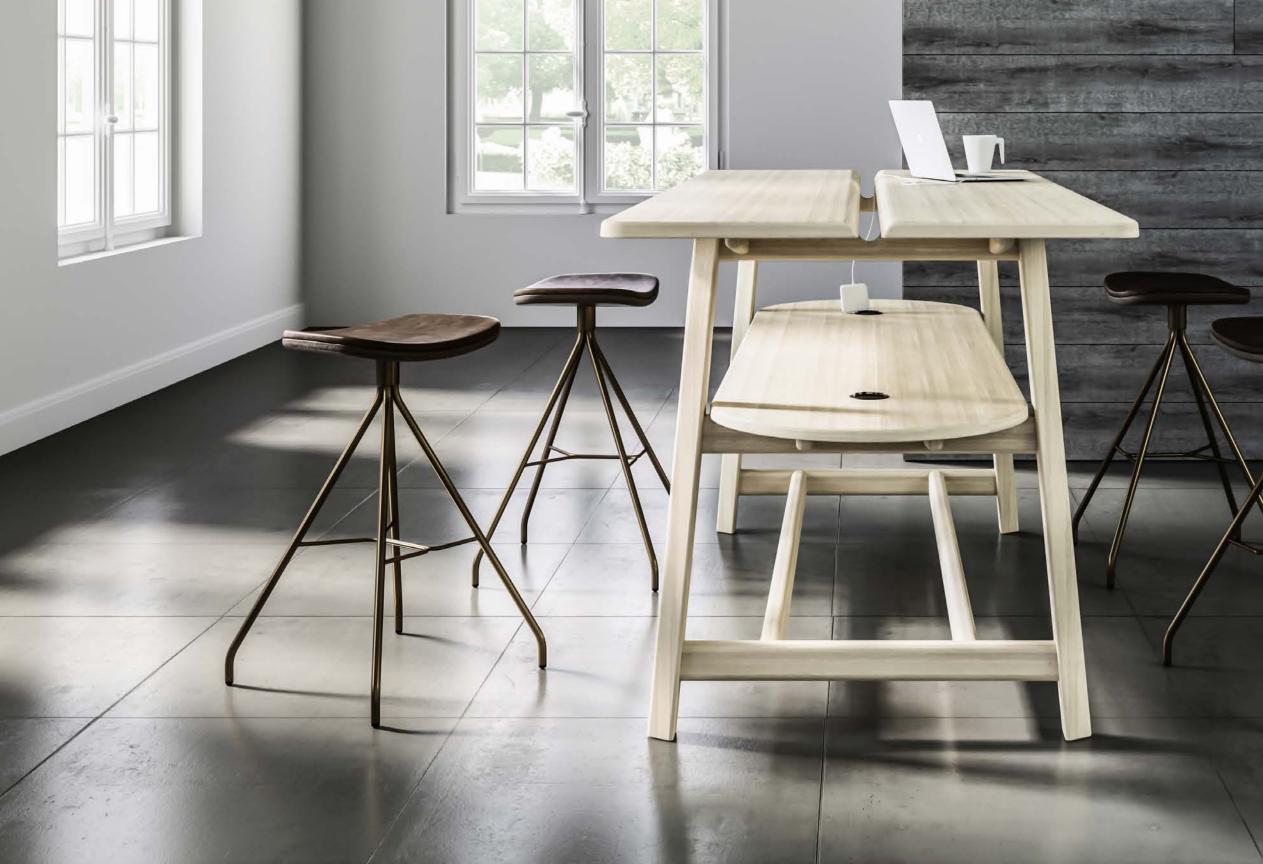

### THOUGHTFULLY CRAFTED

Essens Swivel Barstool

Trestle Lounge Chair

"A glimpse back in history with the aim to create something for the future."

– OEO Studio

Simple Desk + Essens Guest Chair

Simple Desk + Essens Guest Chair

1