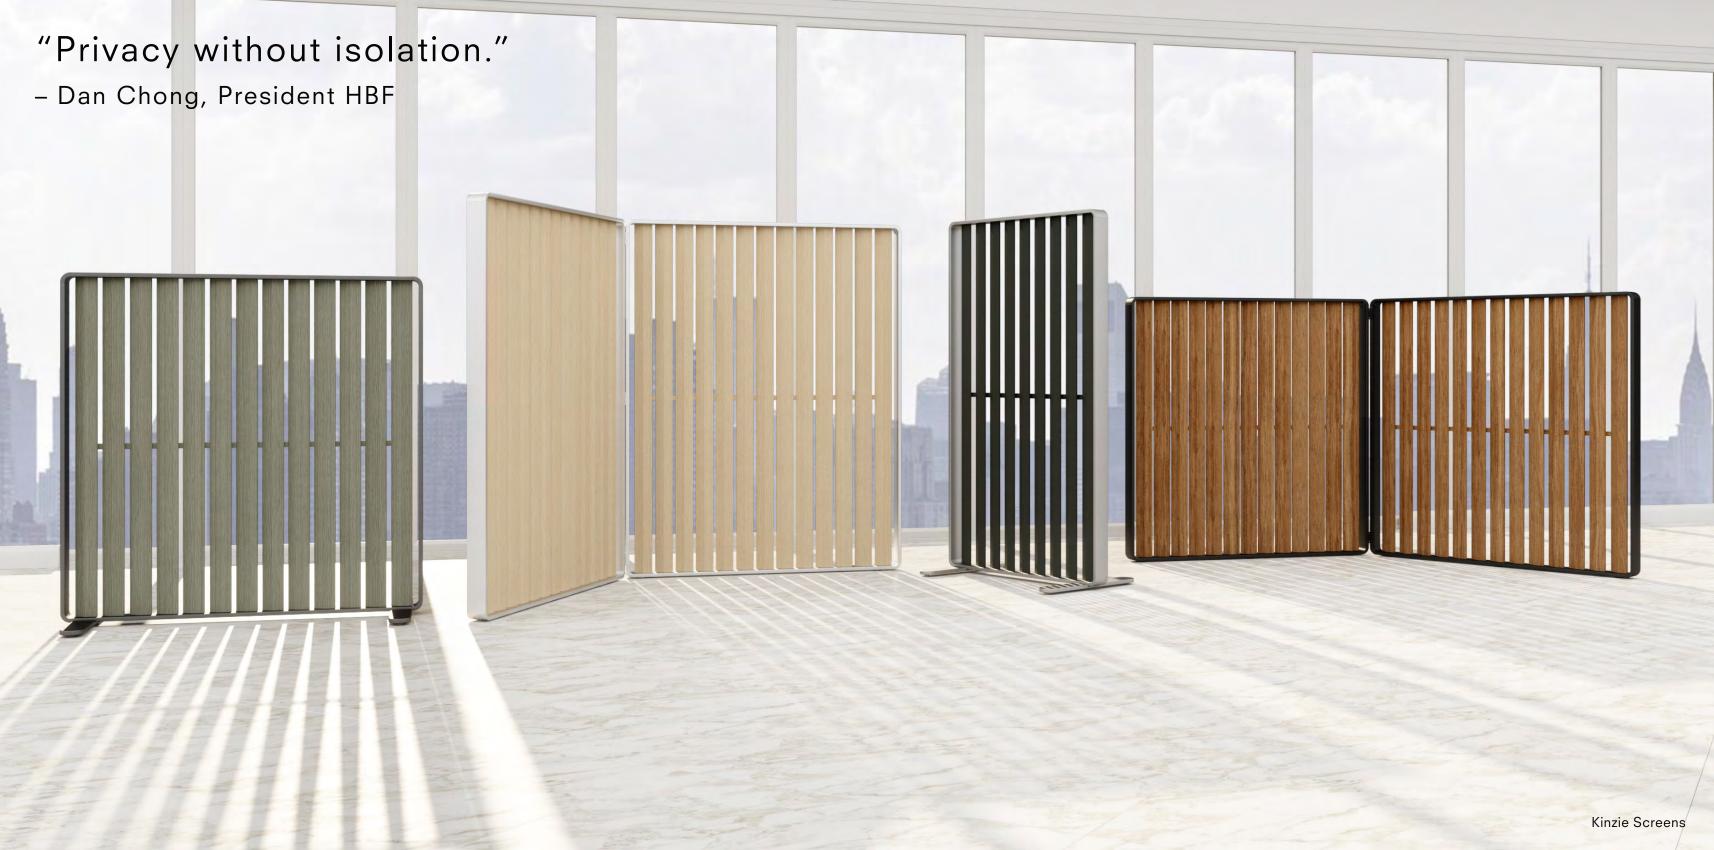

# INSPIRING

"The juxtaposition of materials – wood against leather against metal, lends a luxurious, considered feel...that works as easily in the conference room as it does the contemporary home."

- Space Copenhagen