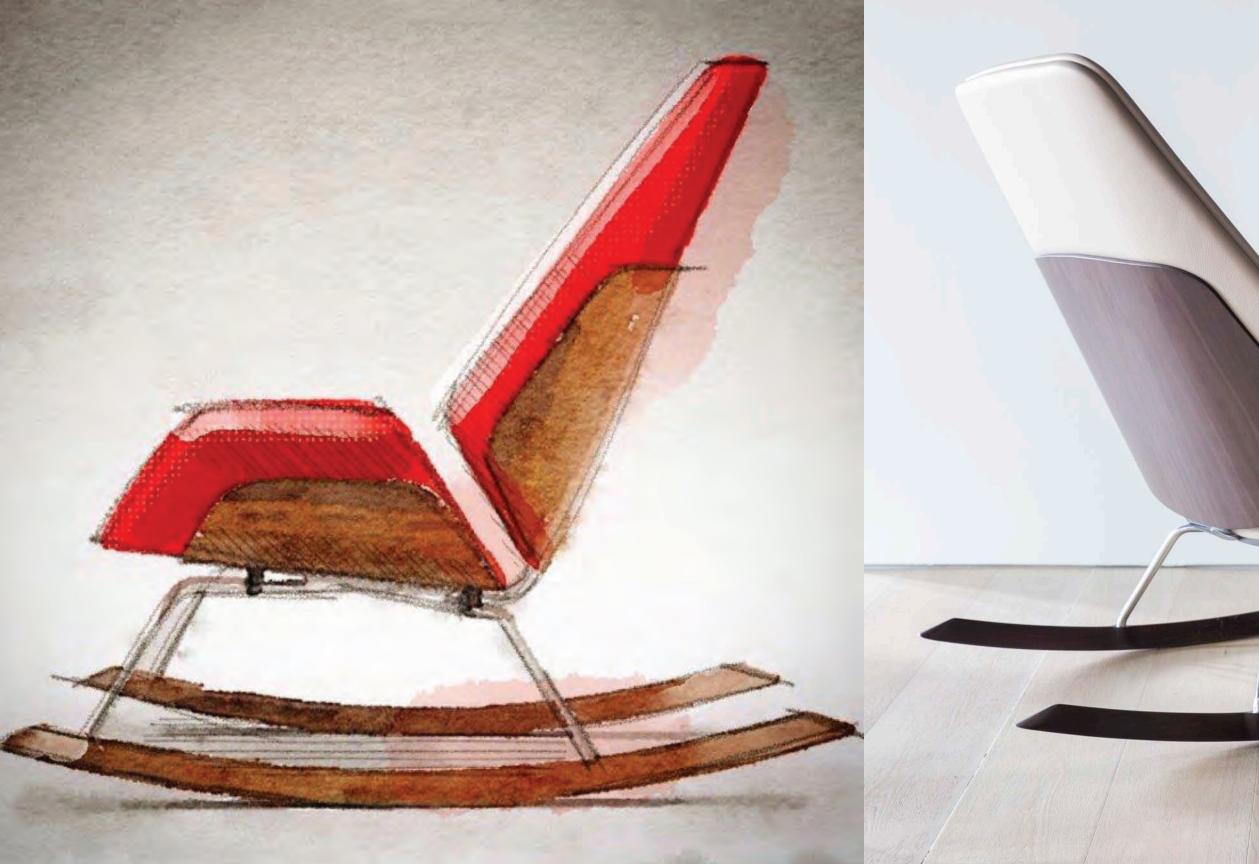

### UNCOMPROMISED DESIGN

Charlotte Lounge Collection









Carlyle Barstool + Parker Conference Table



### THOUGHTFULLY CRAFTED



Essens Swivel Barstool



Trestle Lounge Chair

"A glimpse back in history with the aim to create something for the future."

– OEO Studio

Simple Desk + Essens Guest Chair



### CONTEXTUAL

Conexus Lounge Chair









# INSPIRING



"The juxtaposition of materials – wood against leather against metal, lends a luxurious, considered feel...that works as easily in the conference room as it does the contemporary home."

- Space Copenhagen







Simple Desk + Essens Guest Chair

1

#### EXCEPTIONALLY CONSTRUCTED













Fulton Rocker

# EMOTIVE

Asa Lounge Chair + Nest Satellite Table









"A space where you want to be and where you feel at home."

– Henrik Schulz



MOD Standard Sofa



Studio Table + Essens Barstool