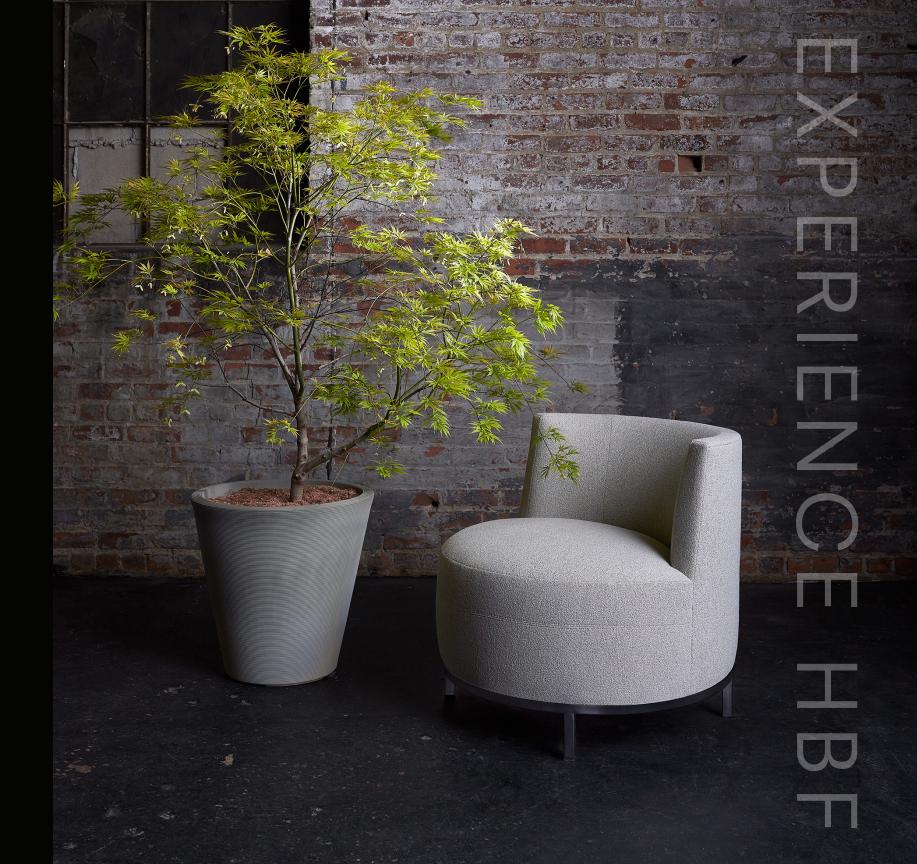

# НВF









Nest Lounge Chair + Satellite Table







### UNCOMPROMISED DESIGN









Carlyle Barstool + Parker Conference Table

#### "A scalable, flexible landscape that is fully customizable.

- Todd Bracher



Triscape Bench, Triscape Pouf + Asa Lounge Chair



### THOUGHTFULLY CRAFTED



**Essens Swivel Barstool** 







Trestle Lounge Chair

"A glimpse back in history with the aim to create something for the future."

– OEO Studio

Simple Desk + Essens Guest Chair



#### CONTEXTUAL

Conexus Lounge Chair







Torre Conference Table + Vela Swivel Chair

6



# INSPIRING



"The juxtaposition of materials – wood against leather against metal, lends a luxurious, considered feel...that works as easily in the conference room as it does the contemporary home."

- Space Copenhagen