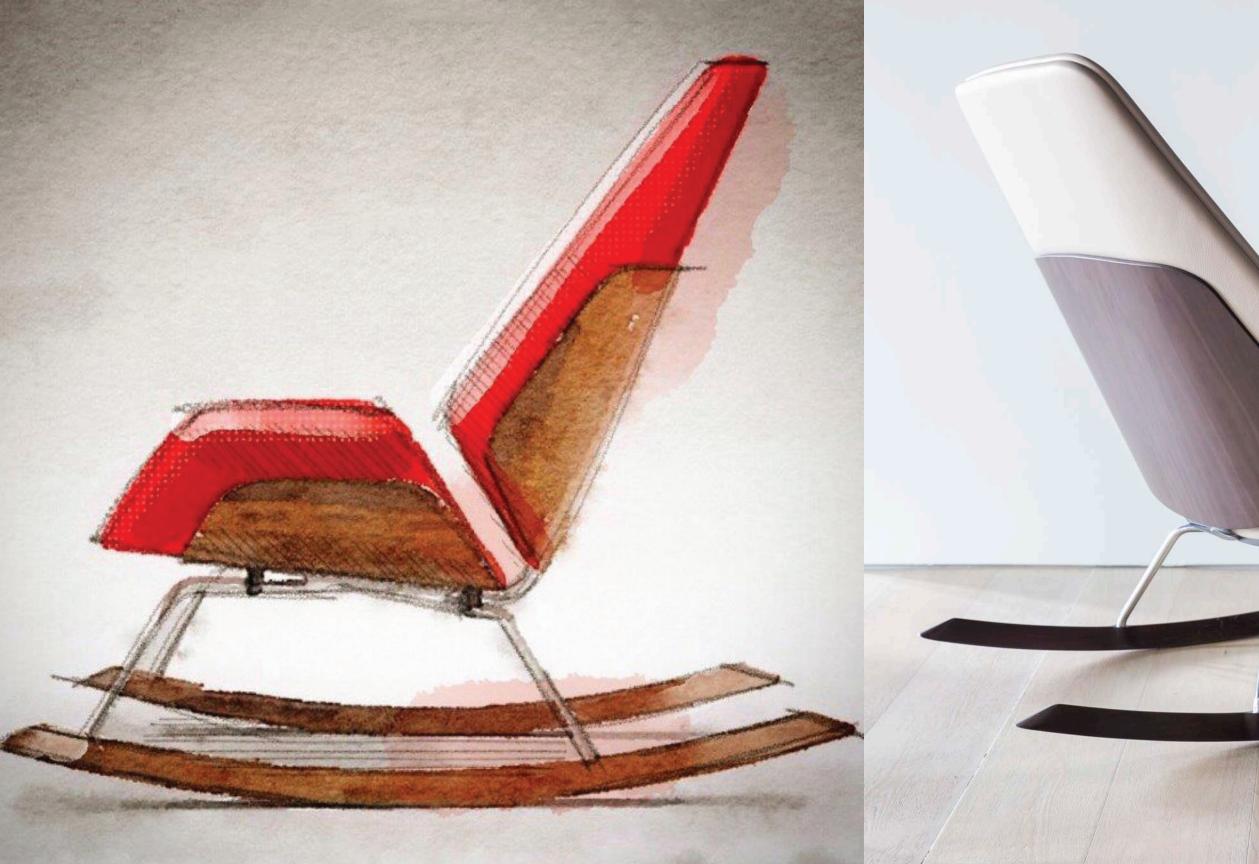

stool + Parker Conference Table

#### "A scalable, flexible landscape that is fully customizable.

- Todd Bracher



Triscape Bench, Triscape Pouf + Asa Lounge Chair



### THOUGHTFULLY CRAFTED



**Essens Swivel Barstool** 







Trestle Lounge Chair

"A glimpse back in history with the aim to create something for the future."

– OEO Studio

Simple Desk + Essens Guest Chair



#### CONTEXTUAL

Conexus Lounge Chair







Torre Conference Table + Vela Swivel Chair

6



# INSPIRING



"The juxtaposition of materials – wood against leather against metal, lends a luxurious, considered feel...that works as easily in the conference room as it does the contemporary home."

- Space Copenhagen









Perfect Pitch Guest Chair + Nest Satellite Table

#### EXCEPTIONALLY CONSTRUCTED















Fulton Rocker

# EMOTIVE

Asa Lounge Chair + Nest Satellite Table







MOTION.



"A space where you want to be and where you feel at home."

– Henrik Schulz



MOD Standard Sofa



Studio Table + Essens Barstool