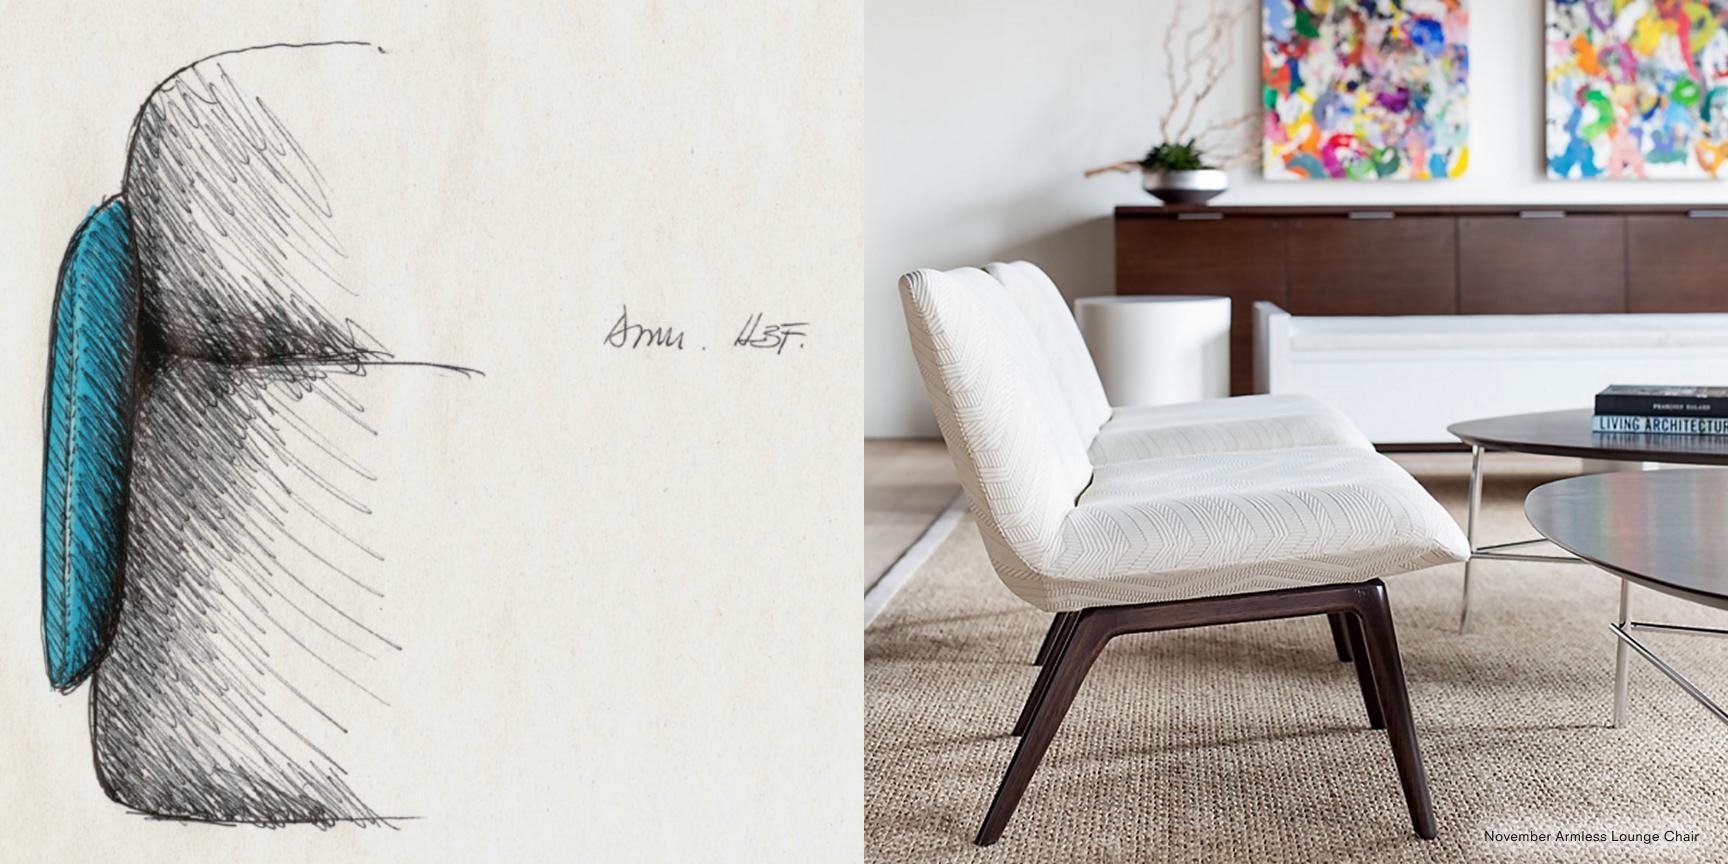

### THOUGHTFULLY CRAFTED

**Essens Swivel Barstool** 

Trestle Lounge Chair

"A glimpse back in history with the aim to create something for the future."

– OEO Studio

Simple Desk + Essens Guest Chair