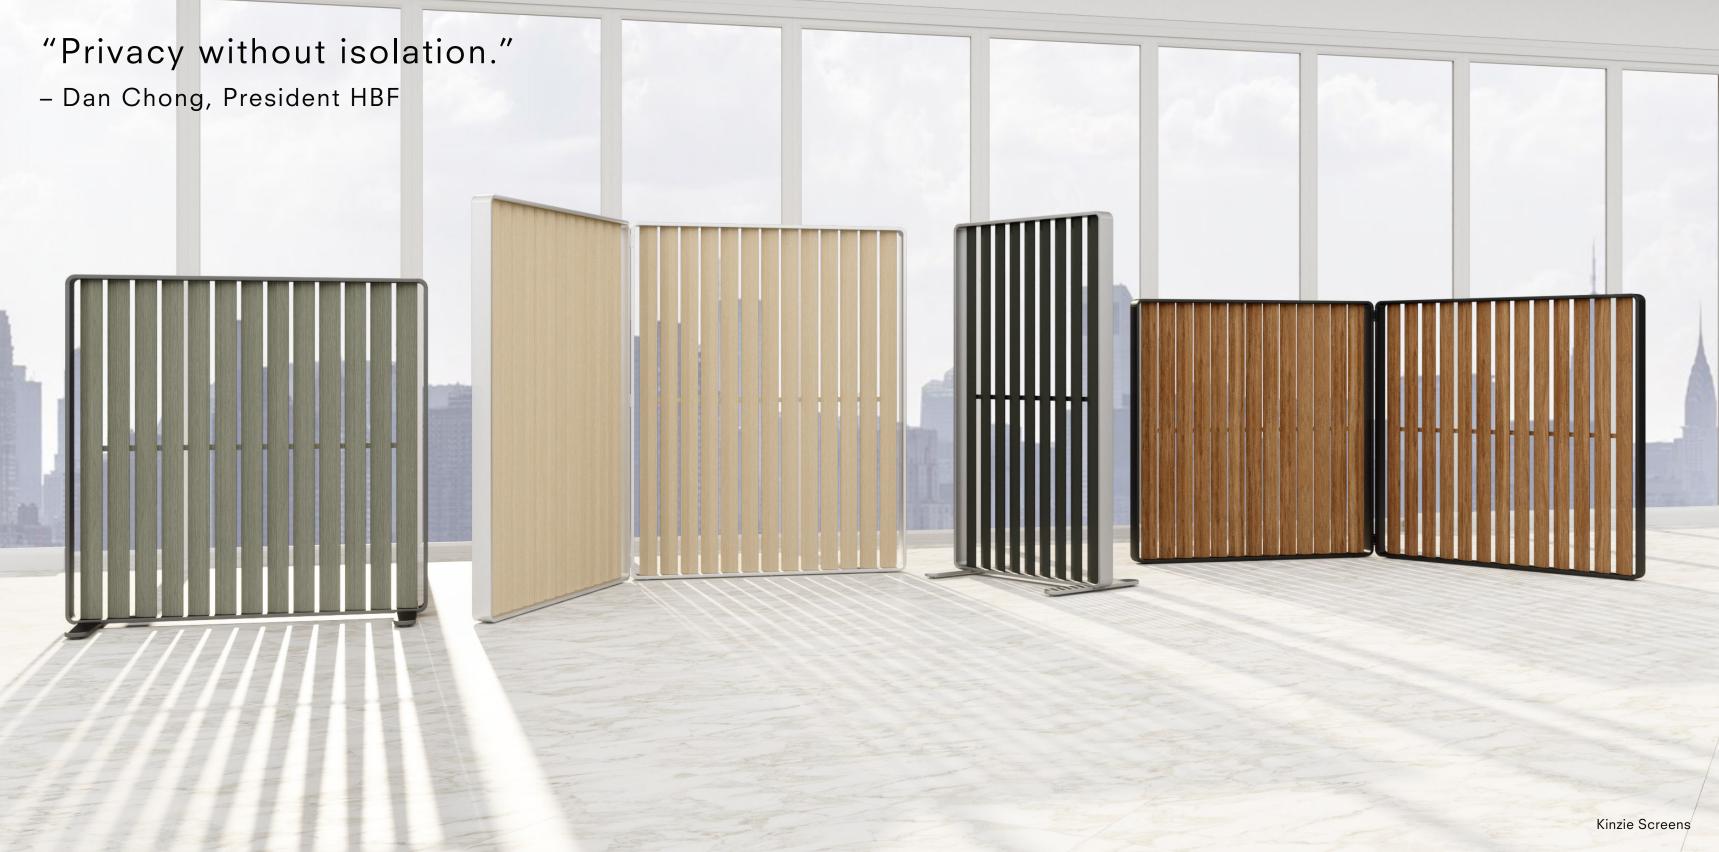

#### "A scalable, flexible landscape that is fully customizable.

- Todd Bracher

Triscape Bench, Triscape Pouf + Asa Lounge Chair