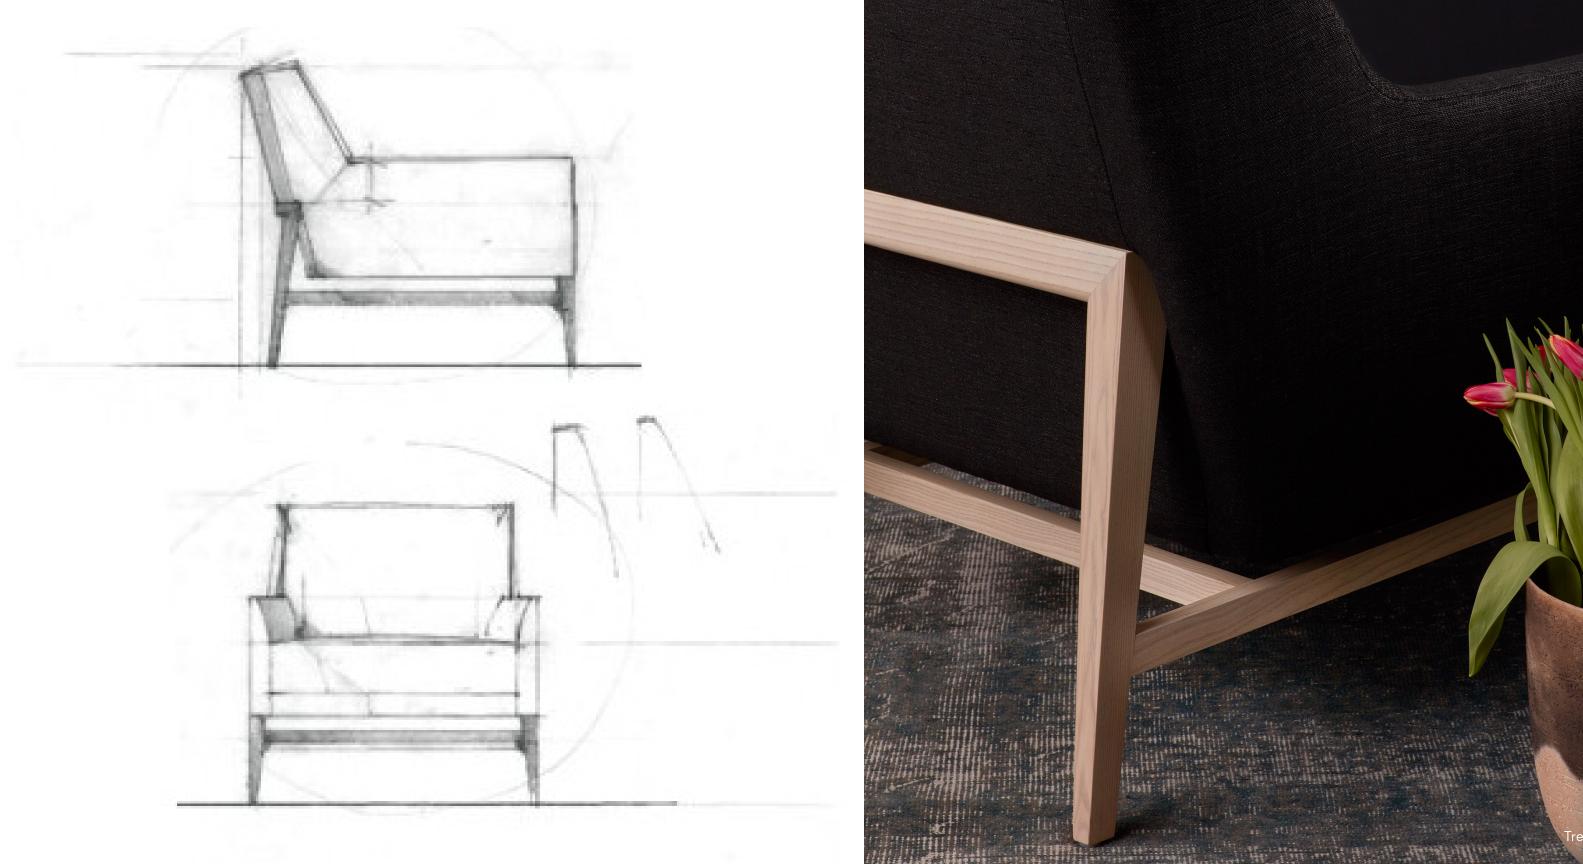

### THOUGHTFULLY CRAFTED

**Essens Swivel Barstool** 

Trestle Lounge Chair

"A glimpse back in history with the aim to create something for the future."

– OEO Studio

Simple Desk + Essens Guest Chair