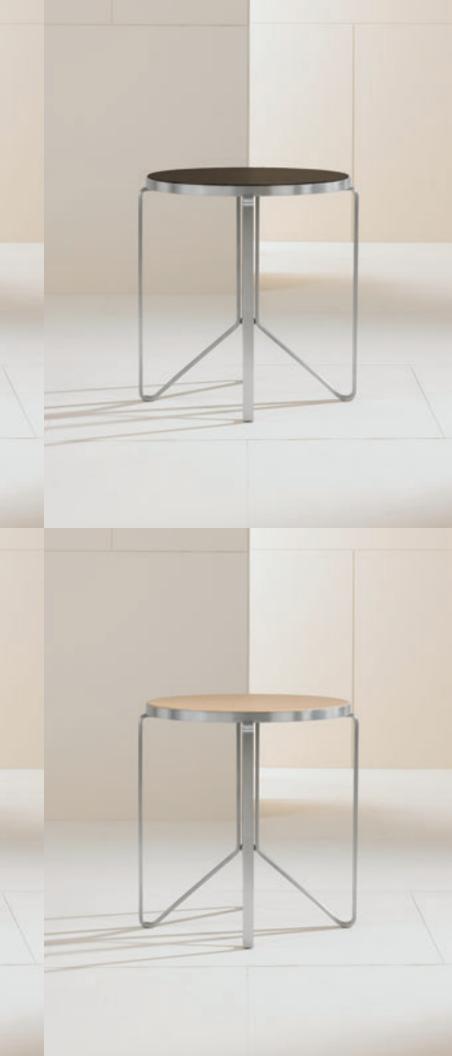

Barbara Barry has created an extensive collection of seating and occasional tables reflecting her signature style – simplicity of line and purity of form – combined with HBF's quality construction. Distinctive architectural features with a refined sense of modern elegance provide luxurious aesthetics for today's interiors. Rhythmic wing formations in brushed stainless steel support generous top discs to create the sculptural Wing side and coffee tables.