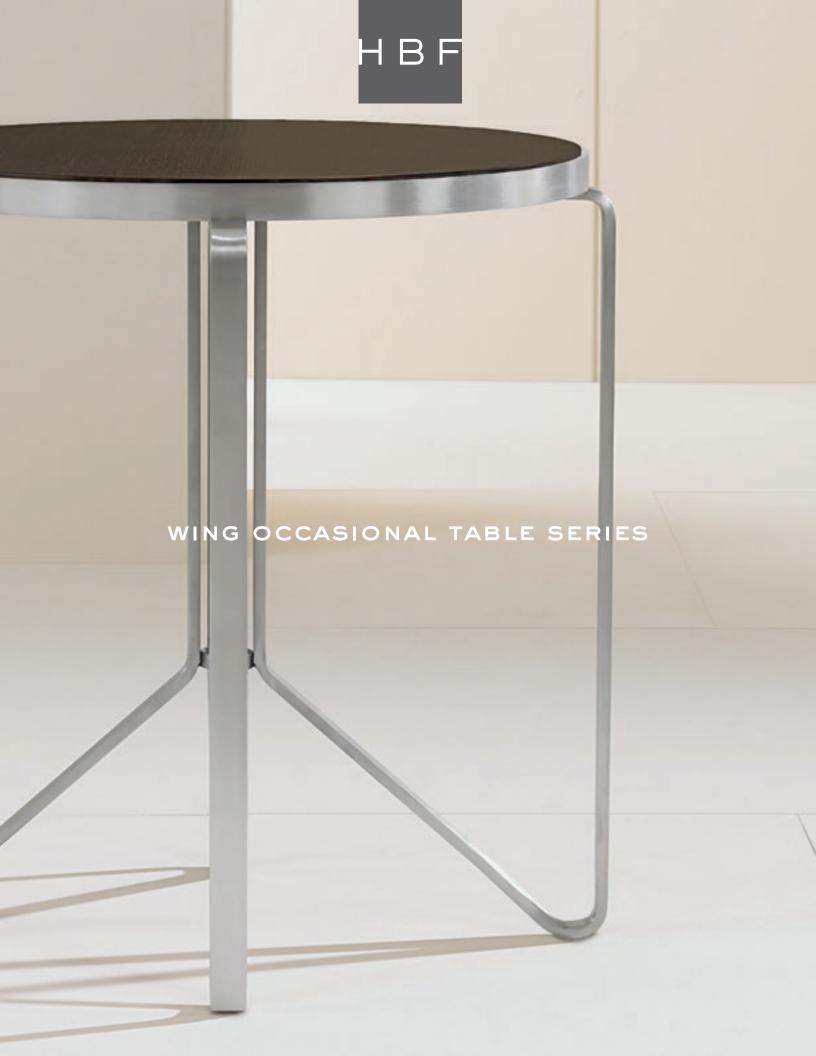

Barbara Barry has created an extensive collection of seating and occasional tables reflecting her signature style – simplicity of line and purity of form – combined with HBF's quality construction. Distinctive architectural features with a refined sense of modern elegance provide luxurious aesthetics for today's interiors. Rhythmic wing formations in brushed stainless steel support generous top discs to create the sculptural Wing side and coffee tables.

1000

A DECK

A DECK OF

Wing tables provide a graceful companion for a variety of guest and lounge seating; here the table is paired with the Ski chair from the Barbara Barry collection.

OI

HBF POST OFFICE BOX 8 HICKORY, NC 28603-0008 TEL 828.328.2064 FAX 828.328.8816 WWW.HBF.COM