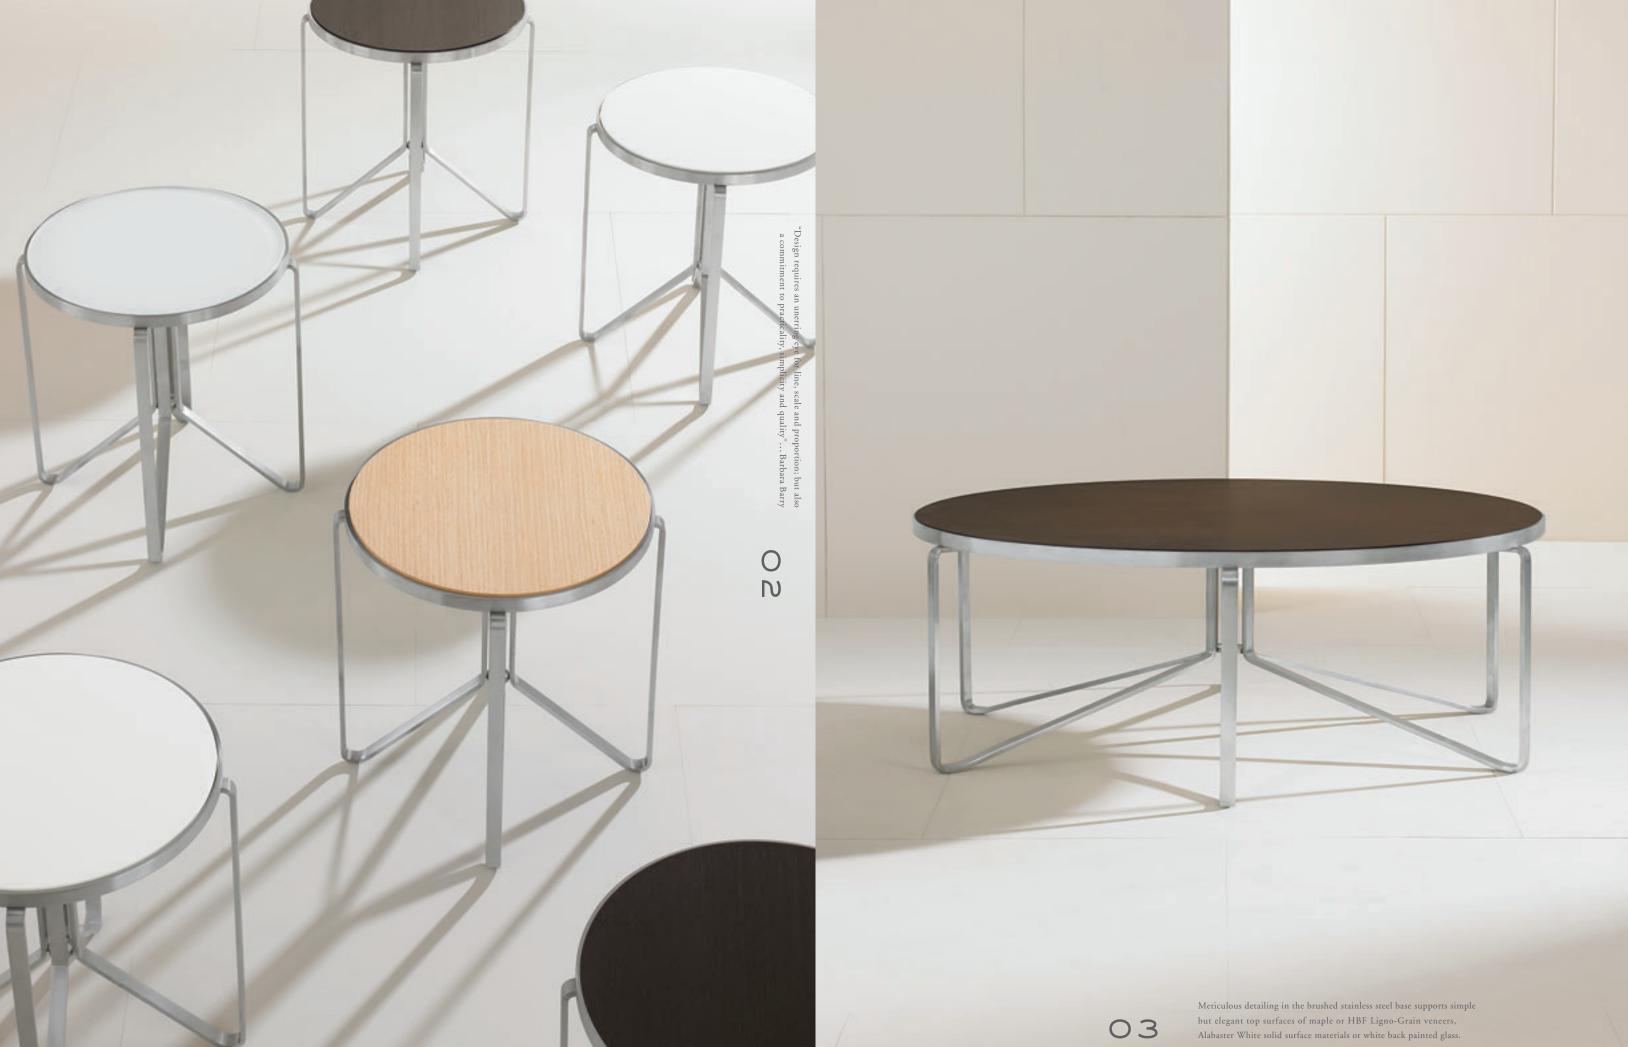

Barbara Barry has created an extensive collection of seating and occasional tables reflecting her signature style – simplicity of line and purity of form – combined with HBF's quality construction. Distinctive architectural features with a refined sense of modern elegance provide luxurious aesthetics for today's interiors. Rhythmic wing formations in brushed stainless steel support generous top discs to create the sculptural Wing side and coffee tables.