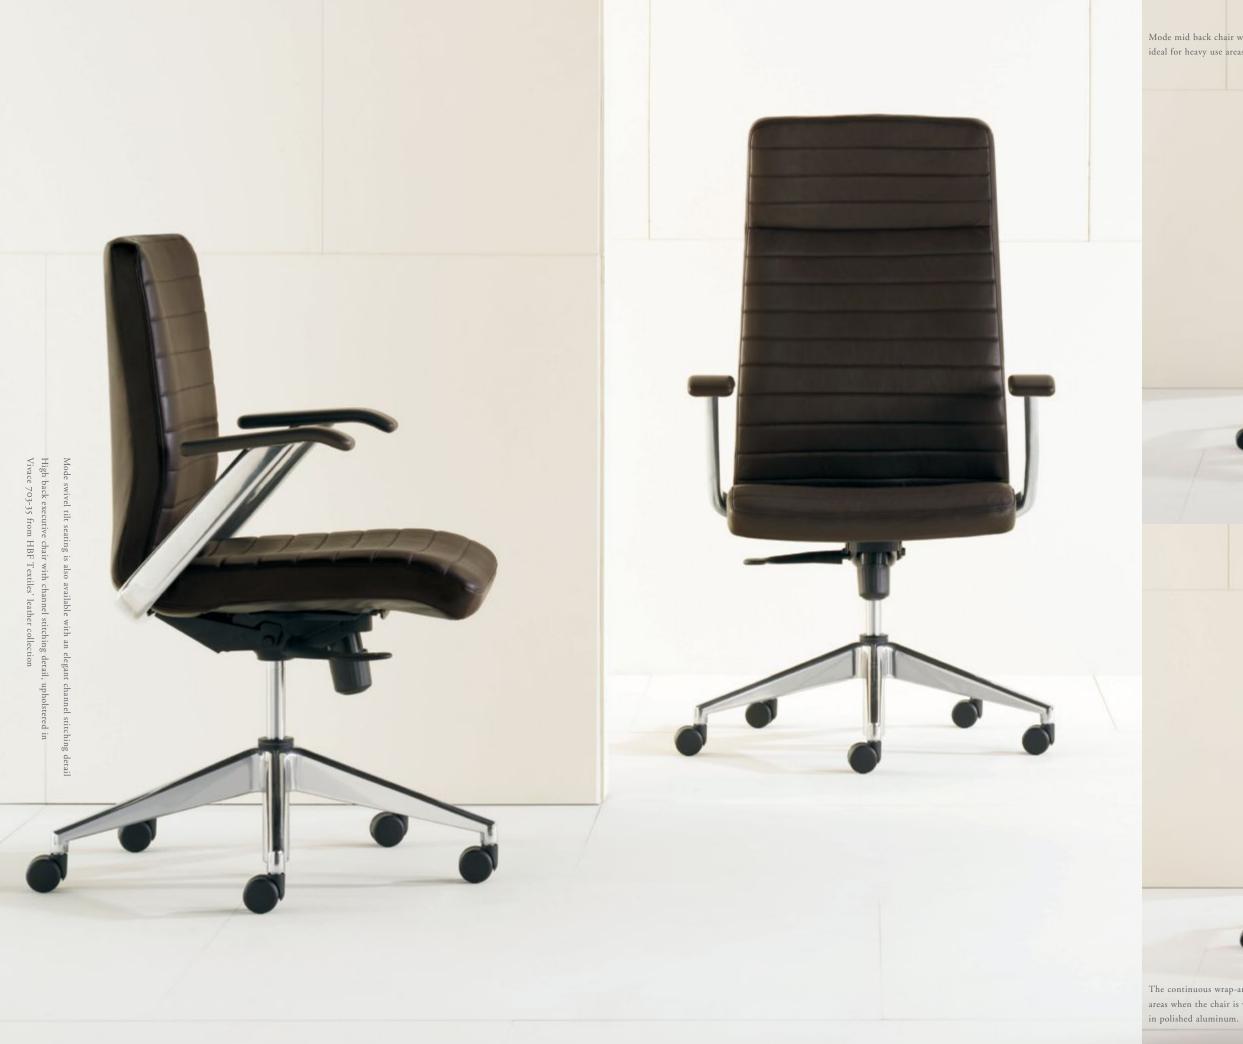

HBF

Mode mid back chair with black urethane arm and black metal base are ideal for heavy use areas, upholstered in Heartfelt 828-89 Charcoal Grey

The continuous wrap-around arm makes an elegant statement for conferencing areas when the chair is viewed from the back. Metal arm and base are standard in polished aluminum.