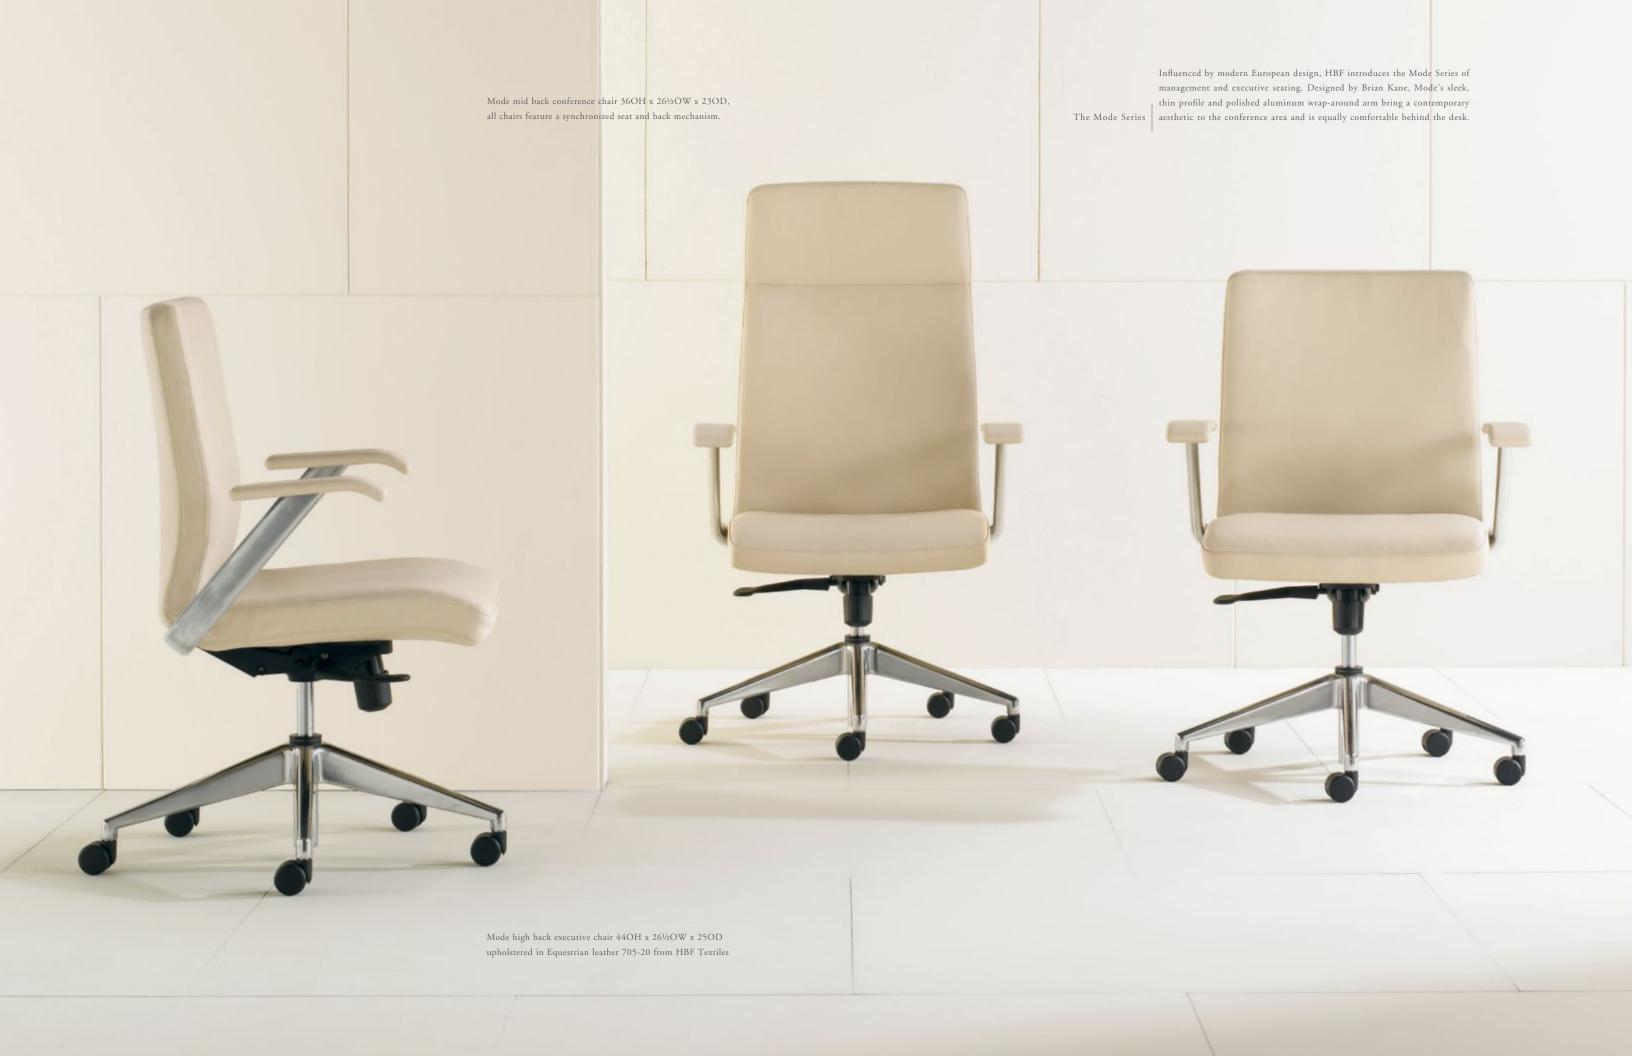

HBF

Mode mid back chair with black urethane arm and black metal base are ideal for heavy use areas, upholstered in Heartfelt 828-89 Charcoal Grey

The continuous wrap-around arm makes an elegant statement for conferencing areas when the chair is viewed from the back. Metal arm and base are standard in polished aluminum.