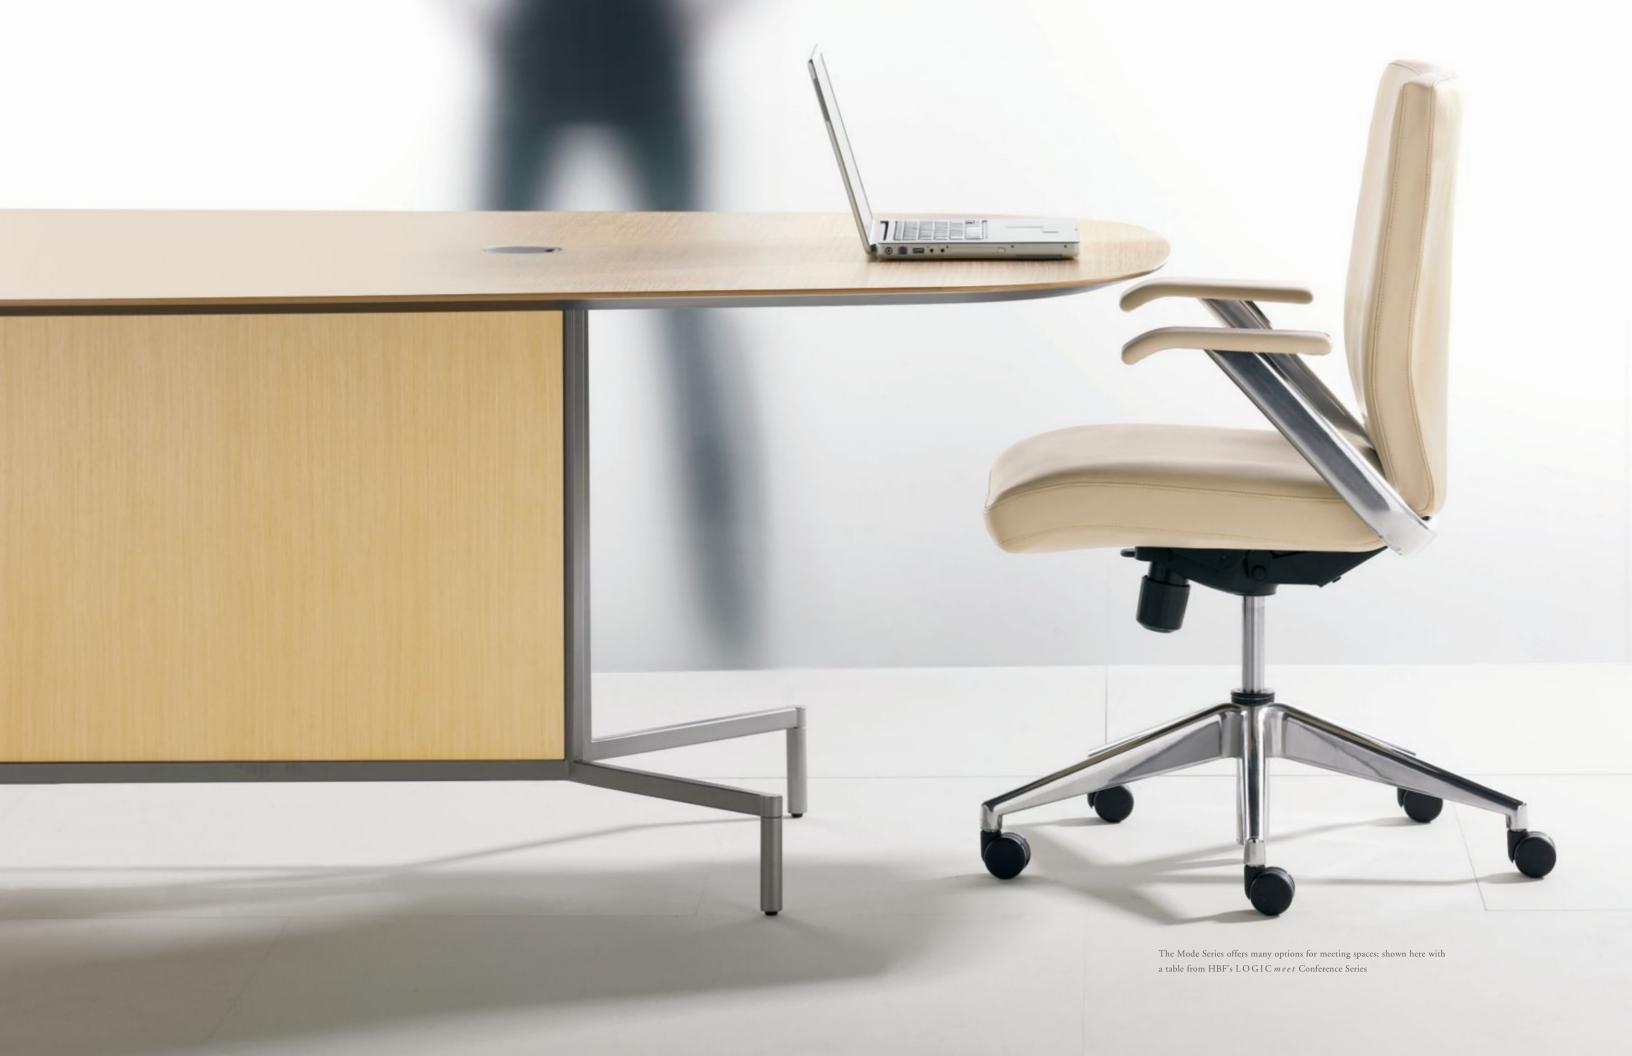

HBF









Mode mid back chair with black urethane arm and black metal base are ideal for heavy use areas, upholstered in Heartfelt 828-89 Charcoal Grey



The continuous wrap-around arm makes an elegant statement for conferencing areas when the chair is viewed from the back. Metal arm and base are standard in polished aluminum.

## нвг

POST OFFICE BOX 8 HICKORY, NC 28603-0008 TEL 855.423.2020 FAX 828.485.2690 WWW.HBF.COM

## SHOWROOMS

HBF - CHICAGO MERCHANDISE MART 222 MERCHANDISE MART PLAZA SUITE 387 CHICAGO, IL 60654

HBF - NEW YORK
NEW YORK DESIGN CENTER
200 LEXINGTON AVENUE
SUITE 1501
NEW YORK, NY
10016

HBF - WASHINGTON, DC 1331 F STREET 9TH FLOOR WASHINGTON, DC 20004