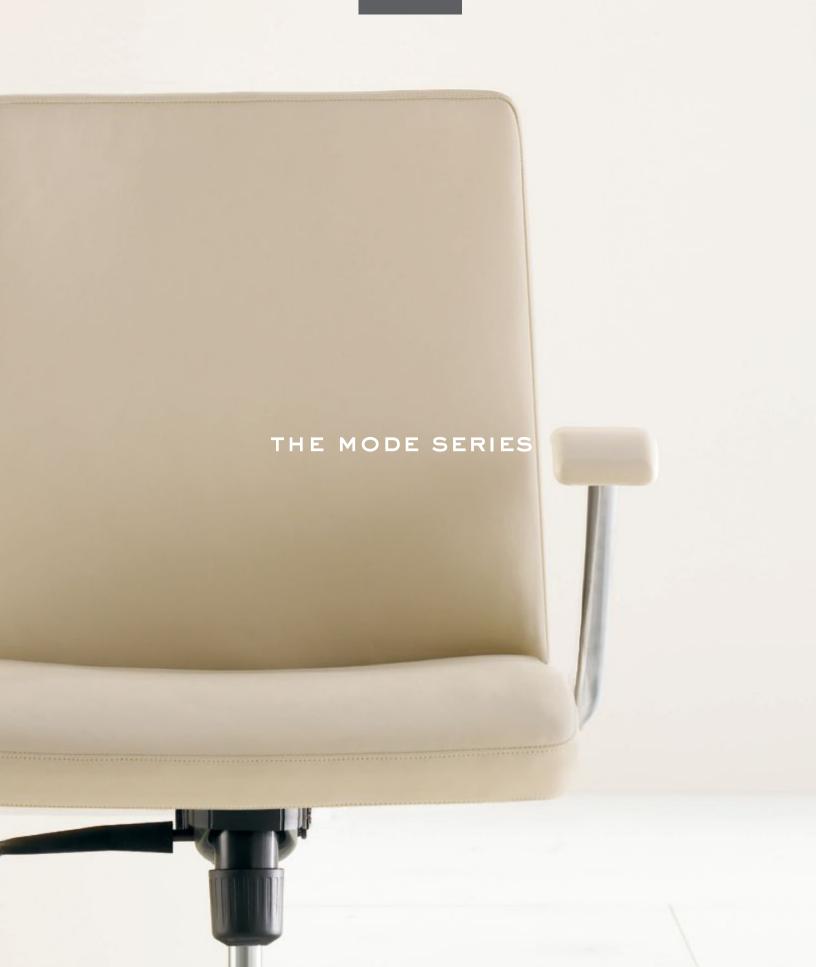

HBF

Mode mid back chair with black urethane arm and black metal base are ideal for heavy use areas, upholstered in Heartfelt 828-89 Charcoal Grey

The continuous wrap-around arm makes an elegant statement for conferencing areas when the chair is viewed from the back. Metal arm and base are standard in polished aluminum.