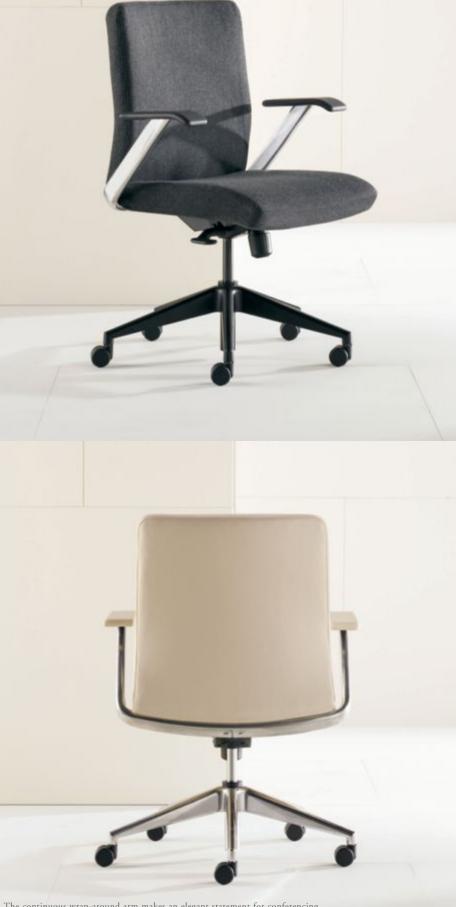

HBF

Mode mid back chair with black urethane arm and black metal base are ideal for heavy use areas, upholstered in Heartfelt 828-89 Charcoal Grey

The continuous wrap-around arm makes an elegant statement for conferencing areas when the chair is viewed from the back. Metal arm and base are standard in polished aluminum.