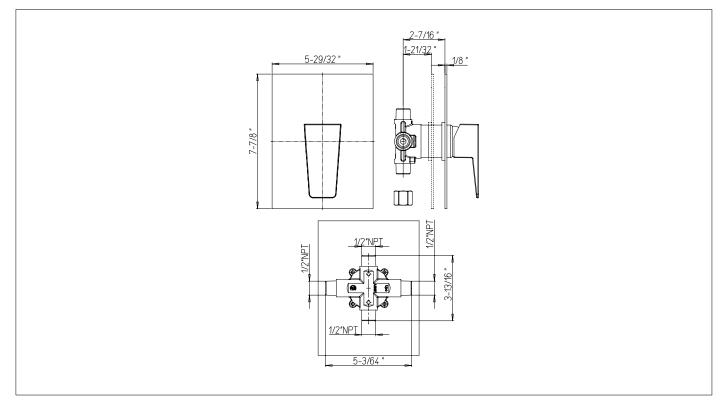

#### Serie Abruzzo

### 9468700

Pressure Balance Valve Trim Only

needs rough VALVE 697

#### **FINISHES**

9468700PC Polished Chrome 9468700BN Brushed Nickel 9468700BB Brushed Black



## STANDARDS

- Compliant with ASME A112.18.1 CSA B125.1 when sold with rough valve
- Certified by IAPMO R&T Lab when sold with rough valve
- ADA Compliant

# FEATURES

Solid Brass Construction Pressure Balance Trim Built-in volume control Includes pressure balance cartridge 1/2" Pressure Balance Valve featuring Ceramic Discs Step-By-Step Installation Instructions

## DIMENSIONS



#### Project \_\_\_\_\_ Contractor \_\_\_\_\_

1-877-55 (36784) 19701 DA VINCI LAKE FOREST, CA 92610 WWW.FORTISFAUCET.COM