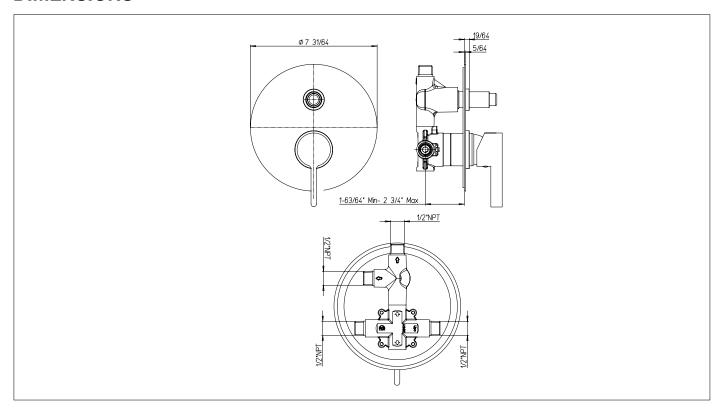

### **Serie Brera**

#### 92788L0

Pressure Balance Valve Trim With Diverter Only

needs rough VALVE 788

### **FINISHES**

92788L0PC Polished Chrome 92788L0BN Brushed Nickel 92788L0BG Brushed Gold 92788L0BB Brushed Black



### **STANDARDS**

- Compliant with ASME A112.18.1 CSA B125.1 when sold with rough valve
- Certified by IAPMO R&T Lab when sold with rough valve
- ADA Compliant

# **FEATURES**

Solid Brass Construction
Pressure Balance Trim
Mecanical diverter
Built-in volume control
Includes pressure balance cartridge
1/2" Pressure Balance Valve featuring Ceramic Discs
Step-By-Step Installation Instructions

# **DIMENSIONS**



| Project    |  |
|------------|--|
| Contractor |  |