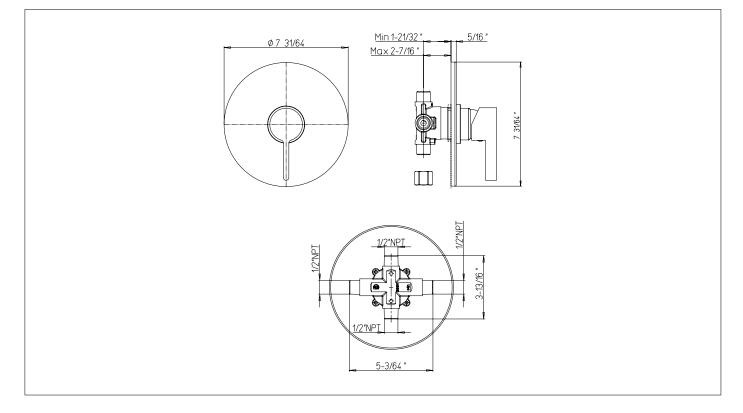

#### Serie Brera

### 92687L0

Pressure Balance Valve Trim Only

needs rough VALVE 697

#### **FINISHES**

92687L0PCPolished Chrome92687L0BNBrushed Nickel92687L0BGBrushed Gold92687L0BBBrushed Black



# STANDARDS

- Compliant with ASME A112.18.1 CSA B125.1 when sold with rough valve
- Certified by IAPMO R&T Lab when sold with rough valve
- ADA Compliant

# **FEATURES**

Solid Brass Construction Pressure Balance Trim Built-in volume control Includes pressure balance cartridge 1/2" Pressure Balance Valve featuring Ceramic Discs Step-By-Step Installation Instructions

# DIMENSIONS



#### Project \_\_\_\_\_ Contractor \_\_\_\_\_

1-877-55 (36784) 19701 DA VINCI LAKE FOREST, CA 92610 WWW.FORTISFAUCET.COM