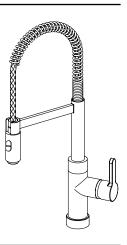

### 9255700

Culinary Kitchen

#### **FINISHES**

9255700PC Polished Chrome 9255700BN Brushed Nickel

# **FEATURES**

Solid brass construction 2 Function Sprayer (Stream/Spray) 360° Spout Rotation Single Hole Configuration Optional 3-hole deckplate sold separately Step-By-Step Installation Instructions