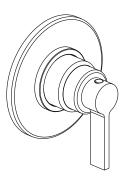

#### 92425L0

4-Port, 3 Way Diverter Valve Trim

needs rough VALVE 425

### **FEATURES**

Solid Brass Construction Complete Trim Kit 1/4 ceramic disc valve 3 way diverter Step-By-Step Installation Instructions