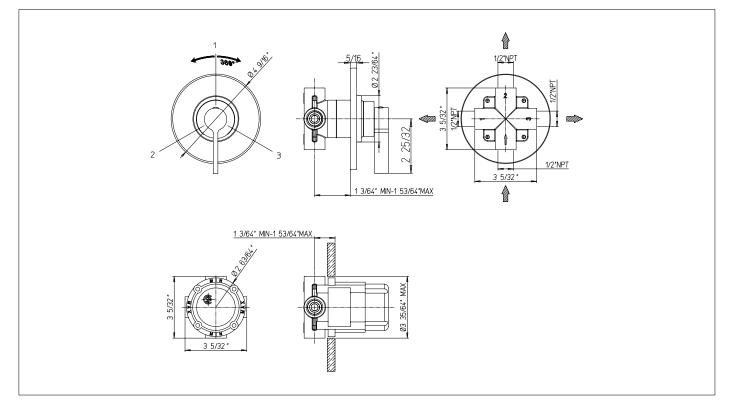

#### 92425L0

4-Port, 3 Way Diverter Valve Trim

needs rough VALVE 425

#### **FINISHES**

92425L0PC Polished Chrome 92425L0BN Brushed Nickel 92425L0BG Brushed Gold 92425L0BB Brushed Black



### STANDARDS

- Compliant with ASME A112.18.1 CSA B125.1 when sold with rough valve
- Certified by or IAPMO R&T Lab when sold with rough valve
- ADA Compliant

### **FEATURES**

Solid Brass Construction Complete Trim Kit 1/4 ceramic disc valve 3 way diverter Step-By-Step Installation Instructions

## DIMENSIONS



# Project \_

Contractor \_\_\_\_

1-877-55 (36784) 19701 DA VINCI LAKE FOREST, CA 92610 WWW.FORTISFAUCET.COM