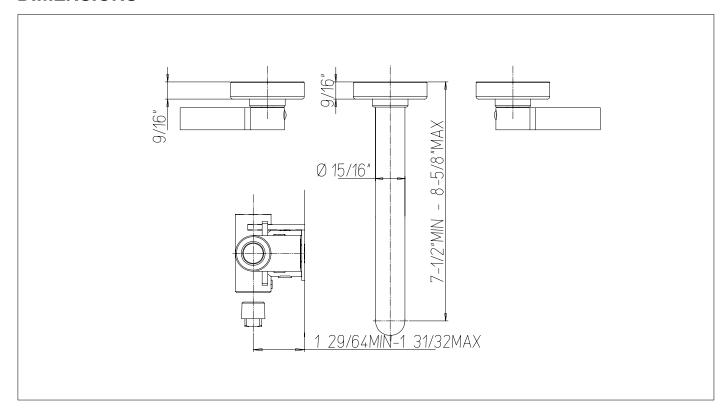

## **Serie Brera**

### 922070C

8" wall mounted lavatory faucet external trim only

needs rough VALVE 207

### **FINISHES**

921070CPC Polished Chrome 921070CBN Brushed Nickel 921070CBG Brushed Gold 921070CBB Brushed Black

# el d k

# **STANDARDS**









## COA Entermalicaal

- Compliant with ASME A112.18.1 CSA B125.1
- Compliant with ANSI/NSF 61
- Compliant with NSF 372 (Low lead)
- Certified by IAPMO R&T Lab
- Meets EPA Water Sense Certification:
  - 1.2gpm, 4.5L/min
- ADA Compliant

# **FEATURES**

Solid Brass Construction 1/4 turn Ceramic Disc Valve Step-By-Step Installation Instructions

## **DIMENSIONS**



Project \_\_\_\_\_\_
Contractor \_\_\_\_\_