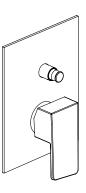

### 84788SQ

Pressure Balance Valve Trim With Diverter Only

needs rough VALVE 788

# FEATURES

Solid Brass Construction Pressure Balance Trim Mecanical diverter Built-in volume control Includes pressure balance cartridge 1/2" Pressure Balance Valve featuring Ceramic Discs Step-By-Step Installation Instructions