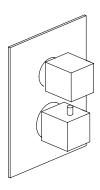

#### 84691SQ

1/2" Thermostatic Trim With Diverter And Volume Control

needs rough VALVE 691

# **FEATURES**

Solid Brass Construction Complete Trim Kit Mecanical diverter Controlling water flow Thermo Control Cartridge **Independent Temperature Control** Stop limit temperature device included Step-By-Step Installation Instructions