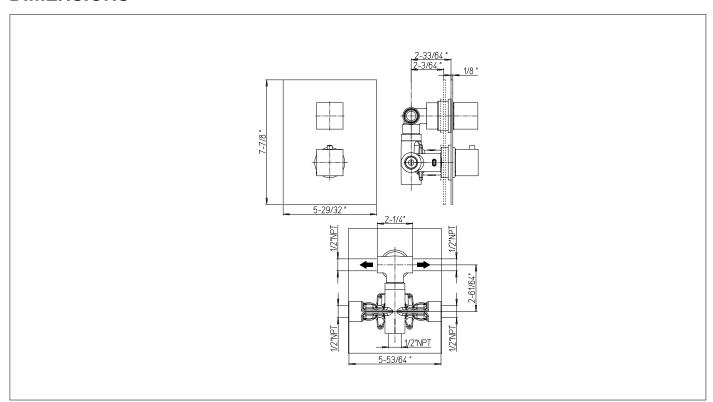

### Serie Scala

#### 84691SQ

1/2" Thermostatic Trim With Diverter And Volume Control

needs rough VALVE 691

#### **FINISHES**

84691SQPC Polished Chrome 84691SQBN Brushed Nickel 84691SQBB Brushed Black



#### STANDARDS 🕖



- Compliant with ASME A112.18.1 CSA B125.1 when sold with rough valve
- Certified by IAPMO R&T Lab when sold with rough valve

# **FEATURES**

Solid Brass Construction Complete Trim Kit Mecanical diverter Controlling water flow Thermo Control Cartridge **Independent Temperature Control** Stop limit temperature device included Step-By-Step Installation Instructions

## **DIMENSIONS**



| Project    |  |
|------------|--|
| Contractor |  |