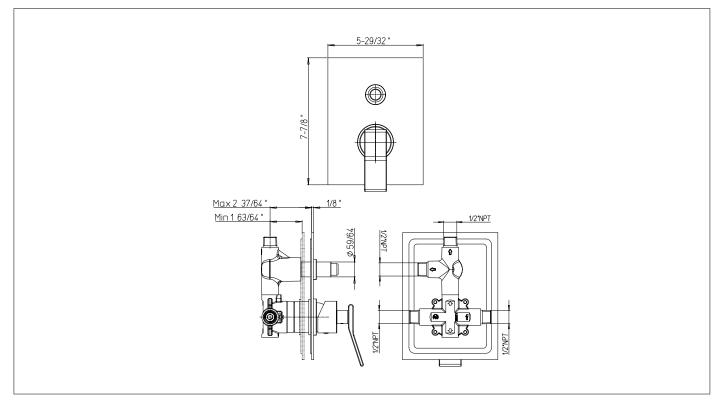

#### Serie Gattinara

#### 7478800

Pressure Balance Valve Trim With Diverter Only

needs rough VALVE 788

#### **FINISHES**

7478800PC Polished Chrome 7478800BN Brushed Nickel



## STANDARDS

- Compliant with ASME A112.18.1 CSA B125.1 when sold with rough valve
- Certified by IAPMO R&T Lab when sold with rough valve
- ADA Compliant

## **FEATURES**

Solid Brass Construction Pressure Balance Trim Mecanical diverter Built-in volume control Includes pressure balance cartridge 1/2" Pressure Balance Valve featuring Ceramic Discs Step-By-Step Installation Instructions

## DIMENSIONS



# Project \_\_\_\_\_

Contractor \_\_\_\_

1-877-55 (36784) 19701 DA VINCI LAKE FOREST, CA 92610 WWW.FORTISFAUCET.COM