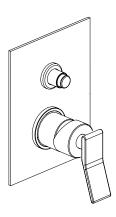

#### 7478800

Pressure Balance Valve Trim With Diverter Only

needs rough VALVE 788

#### **FINISHES**

7478800PC Polished Chrome 7478800BN Brushed Nickel

## **FEATURES**

Solid Brass Construction Pressure Balance Trim Mecanical diverter Built-in volume control Includes pressure balance cartridge 1/2" Pressure Balance Valve featuring Ceramic Discs Step-By-Step Installation Instructions