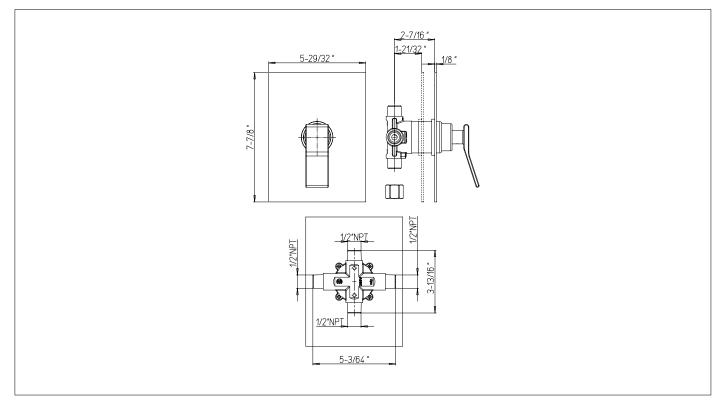

### Serie Gattinara

#### 7468700

Pressure Balance Valve Trim Only

needs rough VALVE 697

#### **FINISHES**

7468700PC Polished Chrome 7468700BN Brushed Nickel



# **STANDARDS**

- Compliant with ASME A112.18.1 CSA B125.1 when sold with rough valve
- Certified by IAPMO R&T Lab when sold with rough valve
- ADA Compliant

# **FEATURES**

Solid Brass Construction Pressure Balance Trim Built-in volume control Includes pressure balance cartridge 1/2" Pressure Balance Valve featuring Ceramic Discs Step-By-Step Installation Instructions

# DIMENSIONS



#### Project \_\_\_\_\_ Contractor \_\_\_\_\_

1-877-55 (36784) 19701 DA VINCI LAKE FOREST, CA 92610 WWW.FORTISFAUCET.COM