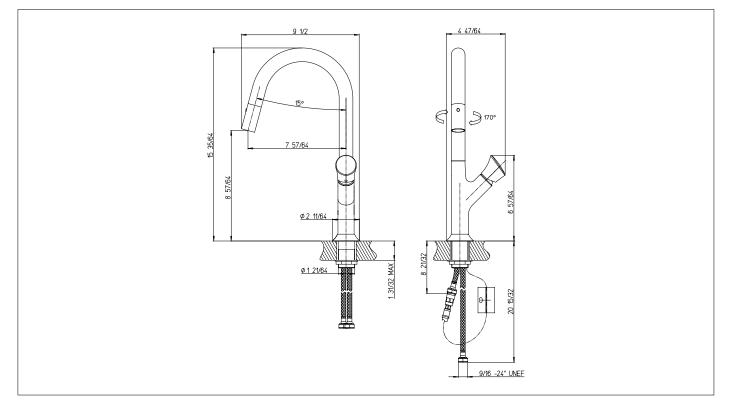

**Kitchen** 

### 6459100

Kitchen pulldown

### **FINISHES**

6459100PC Polished Chrome 6459100BB Brushed Black



# STANDARDS



#### Compliant with ASME A112.18.1 - CSA B125.1

- Compliant with ANSI/NSF 61
- Certified by IAPMO R&T Lab
- Meets EPA Water Sense Certification: 1.8gpm, L/min 6.8

## **FEATURES**

Solid brass construction Single Control Operation 180° Spout Rotation 2 Function Sprayer (Spray/Stream) Optional 3-hole deckplate sold separately Step-By-Step Installation Instructions

### DIMENSIONS



#### Project \_\_\_\_\_ Contractor \_\_\_\_\_

1-877-55 (36784) 19701 DA VINCI LAKE FOREST, CA 92610 WWW.FORTISFAUCET.COM