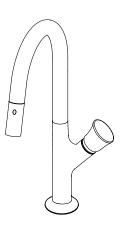

### 6459100

Kitchen pulldown

## **FEATURES**

Solid brass construction Single Control Operation 180° Spout Rotation 2 Function Sprayer (Spray/Stream) Optional 3-hole deckplate sold separately Step-By-Step Installation Instructions