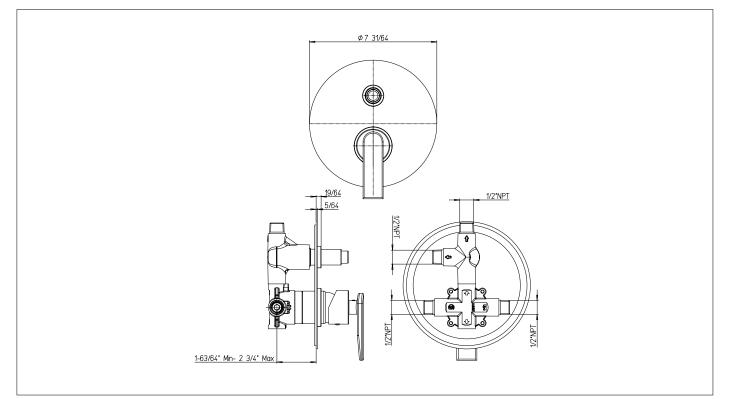

# DIMENSIONS

Project \_

Contractor \_\_\_\_\_

1-877-55 (36784) 19701 DA VINCI LAKE FOREST, CA 92610 WWW.FORTISFAUCET.COM