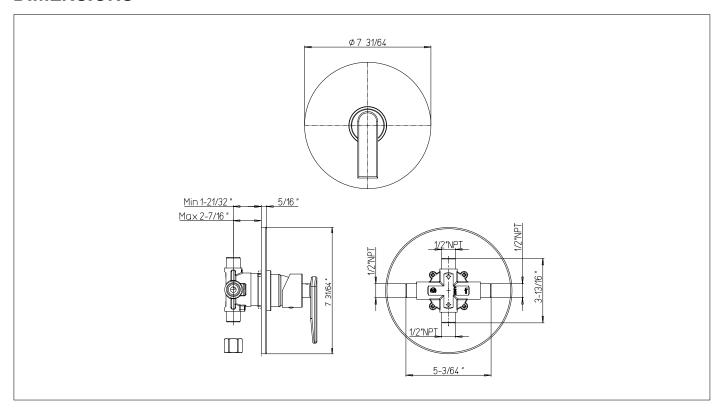

### **Serie Vitrina**

#### 6068700

Pressure Balance Valve Trim Only

needs rough VALVE 697

#### **FINISHES**

6068700PC Polished Chrome 6068700BG Brushed Gold 6068700BB Brushed Black



#### **STANDARDS**

- Compliant with ASME A112.18.1 CSA B125.1 when sold with rough valve
- Certified by IAPMO R&T Lab when sold with rough valve
- ADA Compliant

# **FEATURES**

Solid Brass Construction
Pressure Balance Trim
Built-in volume control
Includes pressure balance cartridge
1/2" Pressure Balance Valve featuring Ceramic Discs
Step-By-Step Installation Instructions

## **DIMENSIONS**



| Project    |  |
|------------|--|
| Contractor |  |