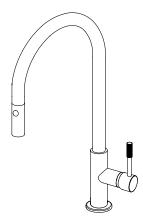

#### 43591S0

Kitchen Pull-Down Slim

## **FEATURES**

Solid brass construction Single Control Operation 180° Spout Rotation 2 Function Sprayer (Spray/Stream) Knurled Handle Optional 3-hole deckplate sold separately Step-By-Step Installation Instructions