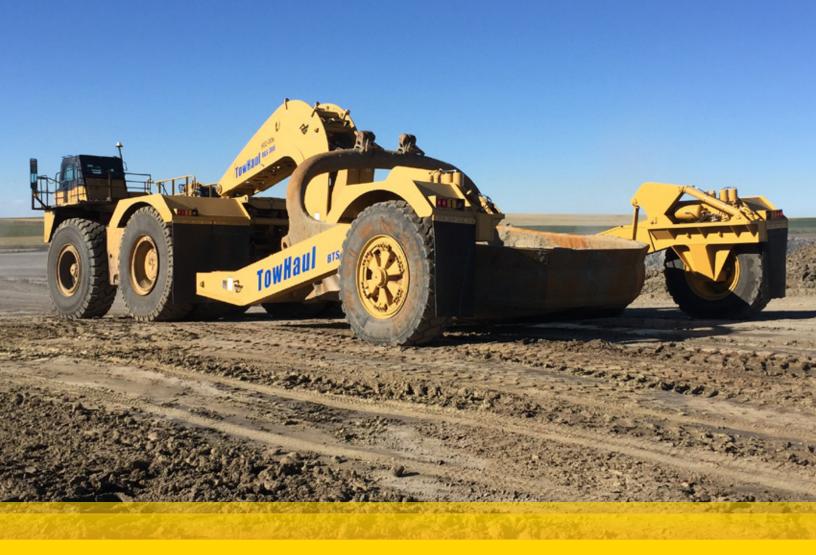

# DRAGLINE BUCKET TRANSPORTER

TowHaul has streamlined the process of moving dragline buckets.

Traditionally, taking buckets in for repair has been both costly and time-consuming. However, with the TowHaul Dragline Bucket Transporter (BTS), we've revolutionized the approach.

The BTS operates seamlessly alongside the versatile TowHaul Gooseneck, eliminating the need for cranes and other heavy equipment. Plus, each BTS is customized to fit the full range of our operation's dragline buckets.