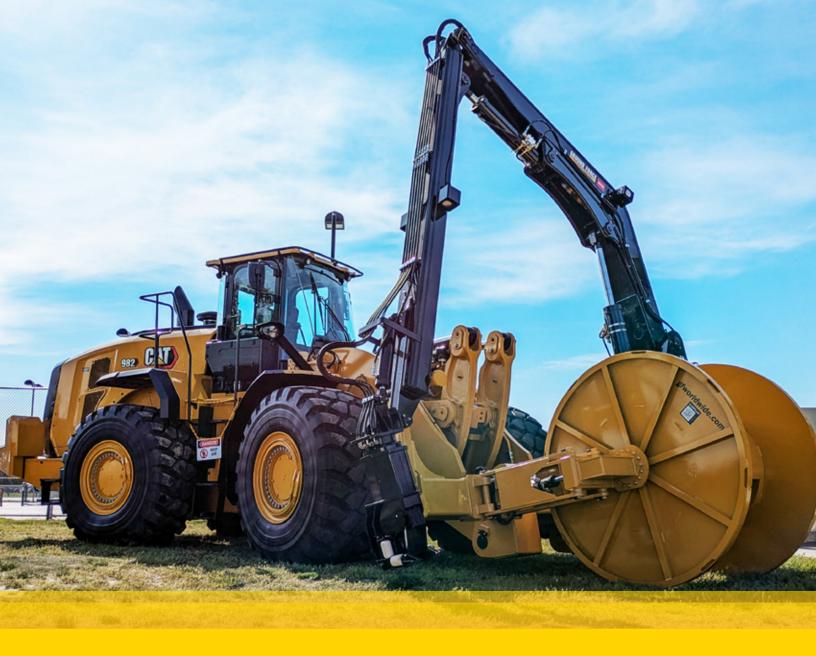

## **CATERPILLAR OEM SOLUTIONS**

With simple, intuitive in-cab controls, unobstructed visibility, and reach that surpasses industry standards, Ground Force cable reeler attachments ensure the most efficient and effective way to manage your electric cable.

## **CAT® MODEL COMPATIBILITY:**

» Cat 924, Cat 980, Cat 982, Cat 988

#### **OEM CONTENT:**

- » Cable reeler attachment with excavator-style boom
- » In-cab controls