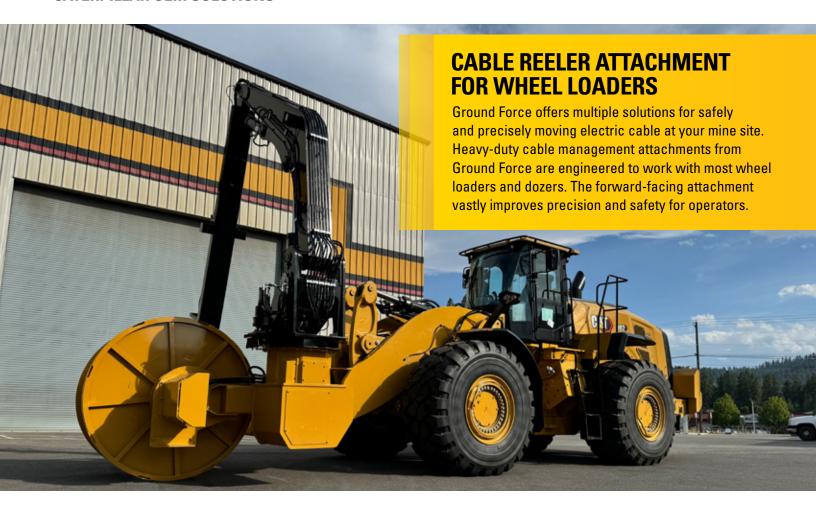

# GROUND FORCE WORLDWIDE

CABLE REELER ATTACHMENT FOR WHEEL LOADERS

## **CATERPILLAR OEM SOLUTIONS**

With simple, intuitive in-cab controls, unobstructed visibility, and reach that surpasses industry standards, Ground Force cable reeler attachments ensure the most efficient and effective way to manage your electric cable.

#### **OEM CONTENT:**

- » Cable reeler attachment with excavator-style boom
- » In-cab controls