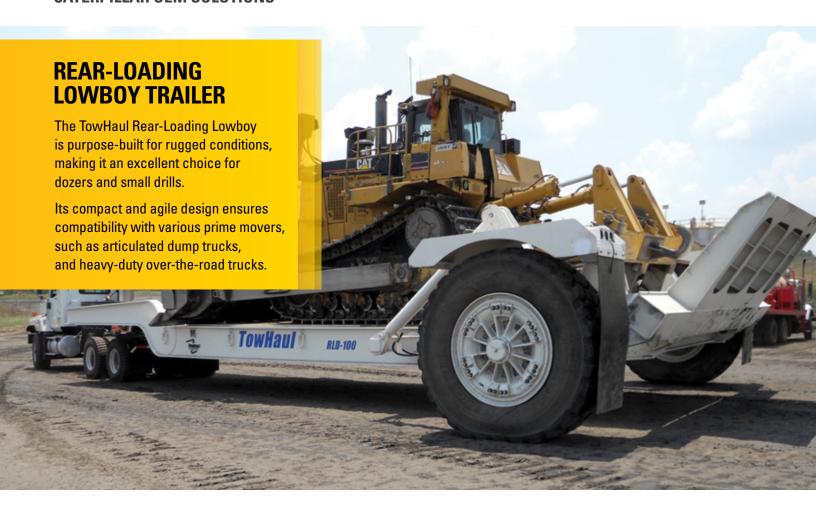

Notably, this lowboy features a low-profile loading angle and exceptional ground clearance, enhancing its versatility and efficiency. Whether you're navigating challenging terrains or transporting heavy equipment, the TowHaul Rear-Loading Lowboy delivers reliable performance.