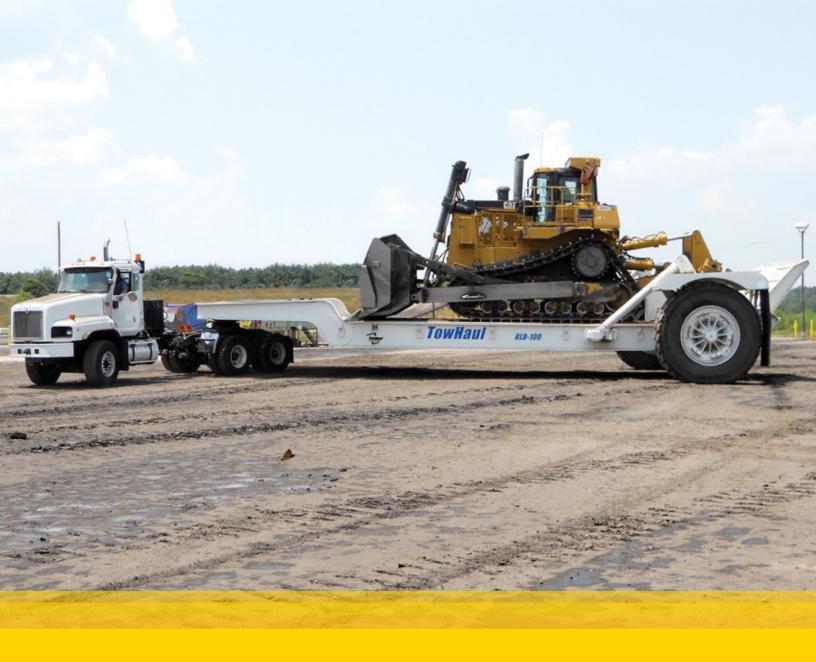

Notably, this lowboy features a low-profile loading angle and exceptional ground clearance, enhancing its versatility and efficiency. Whether you're navigating challenging terrains or transporting heavy equipment, the TowHaul Rear-Loading Lowboy delivers reliable performance.