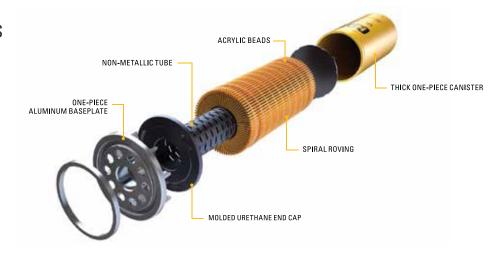

### CAT FILTERS ARE DESIGNED WITH ROBUST ENGINEERING

#### **ALUMINUM TOP PLATE**

- Non-ferrous metal
- Reduces harmful contaminants
- More thread engagement

#### CANISTER

- Thick can
- One-piece design
- Improves structural strength
- Reduces potential leaks

#### **ACRYLIC BEADING**

- Protects against bunching
- Enhances media surface area for higher capacity

#### **URETHANE END CAPS**

- One-piece design
- Media molded into urethane
- Reduces possible leak paths

#### **SPIRAL ROVING**

- Reduces pleat flex and fatigue
- Improves media surface utilization
- Increases contaminant retention

# NON-METALLIC CENTER TUBE

- Stronger than metal
- Removes the possibility of metal debris flowing into clean oil