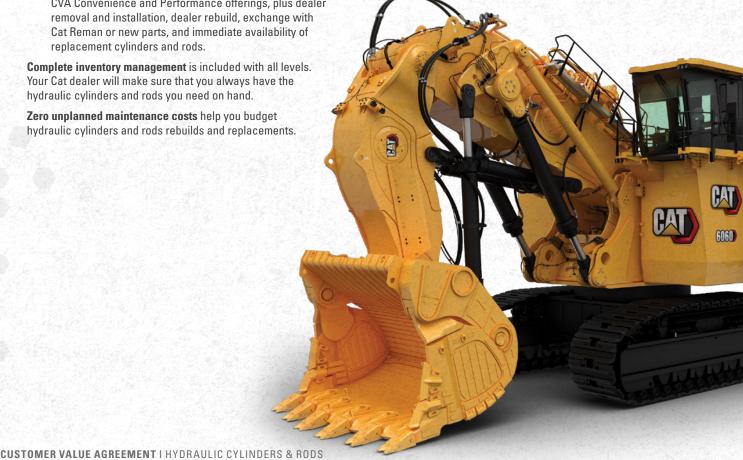

Confidence — With this comprehensive full-dealer-service offer at a minimum of three years, your Cat dealer will ensure your cylinders and rods are kept at excellent performance to reduce downtime and keep your operations running. This includes any options in the CVA Convenience and Performance offerings, plus dealer removal and installation, dealer rebuild, exchange with Cat Reman or new parts, and immediate availability of replacement cylinders and rods.

Complete inventory management is included with all levels. Your Cat dealer will make sure that you always have the hydraulic cylinders and rods you need on hand.

Zero unplanned maintenance costs help you budget hydraulic cylinders and rods rebuilds and replacements.