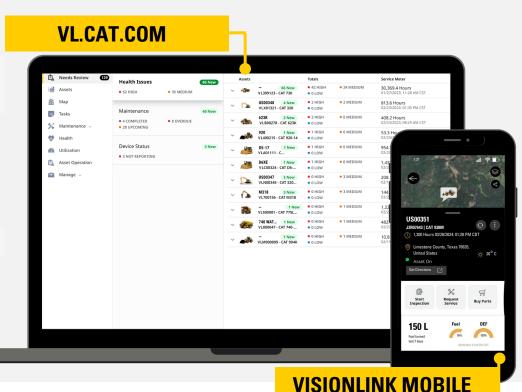

VisionLink connects multiple data sources into a single asset management platform, making it easy to monitor your entire fleet in one place — no matter the size of your company or fleet. Take control on the go with VisionLink mobile, allowing you to stay on top of your fleet anytime and anywhere.

## VISIONLINK 🔲

Personalized Management | Customize alerts to fit your business needs. From the Needs Review page to your ongoing Tasks lists, you can keep track of your equipment exactly how you want.

Save Time | A single dashboard monitors mixed fleets and helps you forecast critical maintenance and asset allocation. Enabling you to access your fleet data in one place.

Controlled Costs | Visibility to location, utilization and much more makes it easier for you to economically deploy assets.

## WHEN YOU'RE ON-THE-GO

Access to Insights, Anywhere | Thanks to the intuitive UI of VisionLink Mobile, customers can easily monitor data on their equipment at a moment's notice.

Asset QR\*\* Code Scanning | Simply scan an asset's QR Code and instantly add it to your fleet for easy access to insights on that machine.