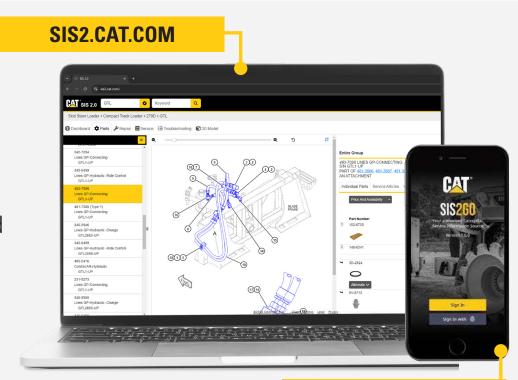

# The parts and service information you need is just a quick search away with SIS 2.0 and SIS2GO

Help take the guesswork out of maintaining, troubleshooting, and repairing your equipment with Service Information System 2.0 (SIS 2.0) and SIS2GO, and have improved access to the most current and reliable parts and service information.

## SIS2GO

**Perfect for On-the-Go Customers** | SIS2GO is always accessible, whether you have an internet connection, or disconnected with no service at all, the information you need is at your fingertips, even on the most remote job site locations.

## **SIS 2.0**

Improved Ability to Fix it Right, the First Time | Help take the guesswork out of maintaining, troubleshooting, and repairing your equipment with Service Information System 2.0 (SIS 2.0) and SIS2GO, and have improved access to the most current and reliable parts and service information.