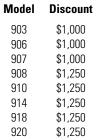

#### **MINI EXCAVATORS**

| Model | Discount |
|-------|----------|
| 300.9 | \$500    |
| 301   | \$500    |
| 301.5 | \$500    |
| 301.7 | \$500    |
| 301.8 | \$500    |
| 302   | \$500    |
| 302.4 | \$500    |
| 302.7 | \$500    |
| 303   | \$500    |
| 303.5 | \$500    |
| 304   | \$500    |
| 305   | \$500    |
| 305.5 | \$500    |
| 306   | \$500    |
| 307   | \$500    |
| 307.5 | \$500    |
| 308   | \$1,000  |
| 309   | \$1,000  |
| 310   | \$1,000  |