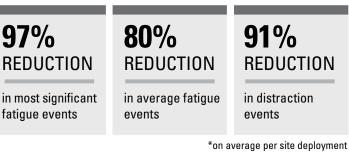

## SEE, MITIGATE AND MANAGE OPERATOR FATIGUE & DISTRACTION

Fatigued and distracted machine operators are present on every mine site every day and the consequences can be costly, even fatal. Cat<sup>®</sup> MineStar<sup>™</sup> can help you identify fatigue and distraction — and address it — in real time.

We combine industry-leading technology with our expertise to:

- Assess your operation and identify the scope of the issue.
- Alert operators when fatigue or distraction are identified.
- Gather and analyze data to notify onsite personnel about drowsy or distracted operators.
- Reduce risky operator behaviors.
- Assist with change enablement training and shiftwork consulting.
- Offer resources such as training, operator coaching and educational support.