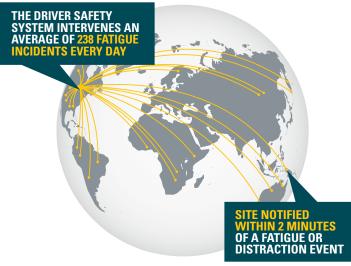

## **Remote Monitoring Center**

Data from the in-cab system is fed to the Remote Monitoring Center, where safety advisors work around the clock to analyze data and video to notify onsite personnel about drowsy or distracted driving. The monitoring center delivers standardized reports and offers customized analysis reporting at the site level. Fatigue experts work with site management to develop effective Fatigue Intervention Plans.