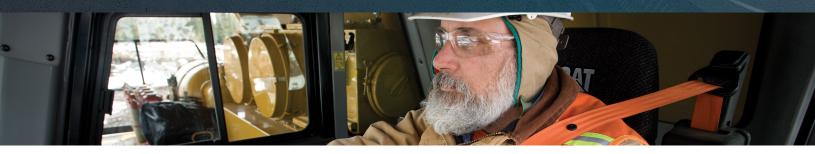

## In-cab Detection Technology

Key to the solution is an OEM-agnostic non-intrusive, in-cab detection technology that instantly alerts operators the moment fatigue or distraction is identified. It works by monitoring eyeclosure duration and head pose. If the system detects a fatigue or distraction event, the operator is immediately alerted through an in-vehicle seat vibration and audio alarm.