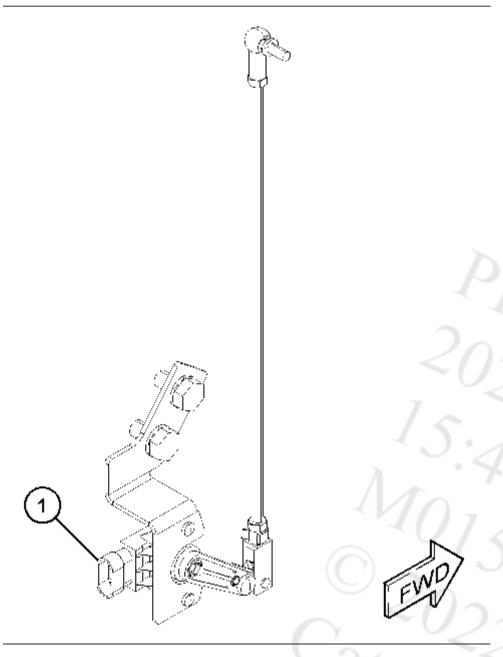

Table 1

The former part number listed is for reference only and may differ.

Illustration 2 View of area A Sensor and mounting group Some parts are removed for clarity (1) 621-6556 Angle Sensor

g07490142

Follow the troubleshooting procedure for the existing angle sensor as per the Special Instruction, M0127416 Z to determine the root cause.