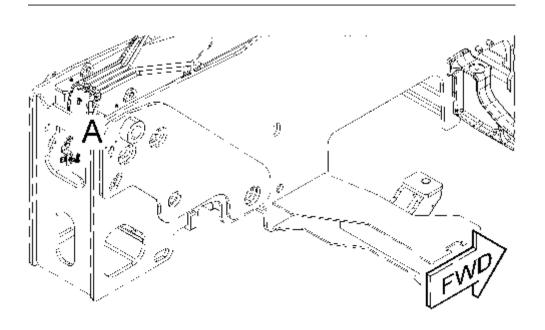

Table 1

The former part number listed is for reference only and may differ.

Illustration 2 View of area A Sensor and mounting group Some parts are removed for clarity (1) 621-6556 Angle Sensor

g07490142

Follow the troubleshooting procedure for the existing angle sensor as per the Special Instruction, M0127416 Z to determine the root cause.