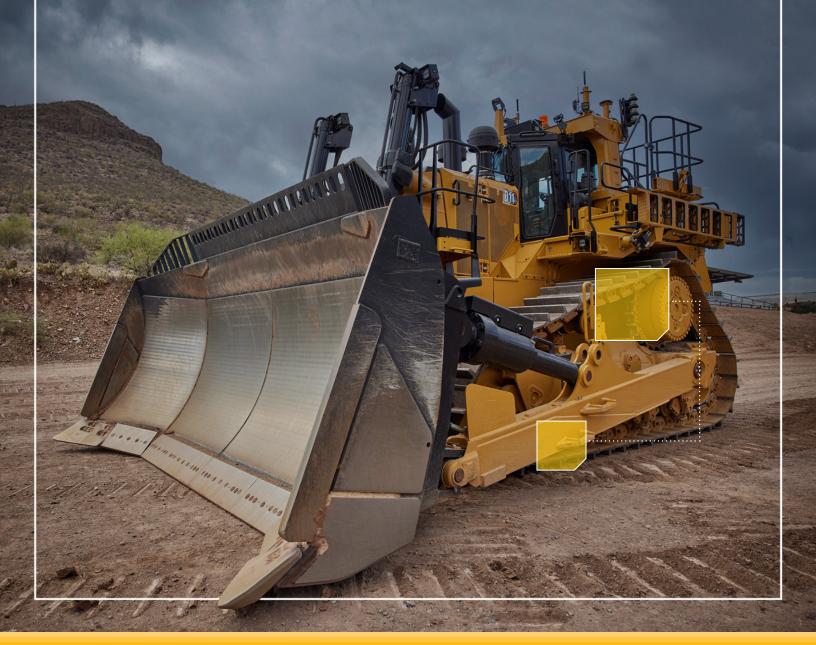

#### CAT UNDERCARRIAGE FOR MINING

## ENGINEERED TO PERFORM

With over 100 years of undercarriage innovation, Cat\* undercarriage for mining is precisely engineered to support operations like yours. Through on-board technology like load analysis, products are developed to match your needs, and components are designed to work and wear as a system, all while integrating with your machine.

Each undercarriage is specifically engineered for the application it serves. For low-to-moderate conditions, there's Cat General Duty undercarriage, for tougher terrain there's Heavy Duty and Heavy Duty Extended Life (HDXL) with Duralink undercarriage. Whatever you need, we've got you covered, with the best the industry has to offer.