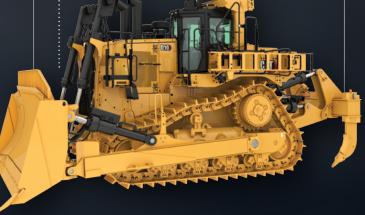

Each undercarriage is specifically engineered for the application it serves. For low-to-moderate conditions, there's Cat General Duty undercarriage, for tougher terrain there's Heavy Duty and Heavy Duty Extended Life (HDXL) with Duralink undercarriage. Whatever you need, we've got you covered, with the best the industry has to offer.

#### **KEEP THINGS ON TRACK**

Cat undercarriage offers a longer wear life than the competition, guaranteed not only by the undercarriage itself, but also the support that surrounds it: