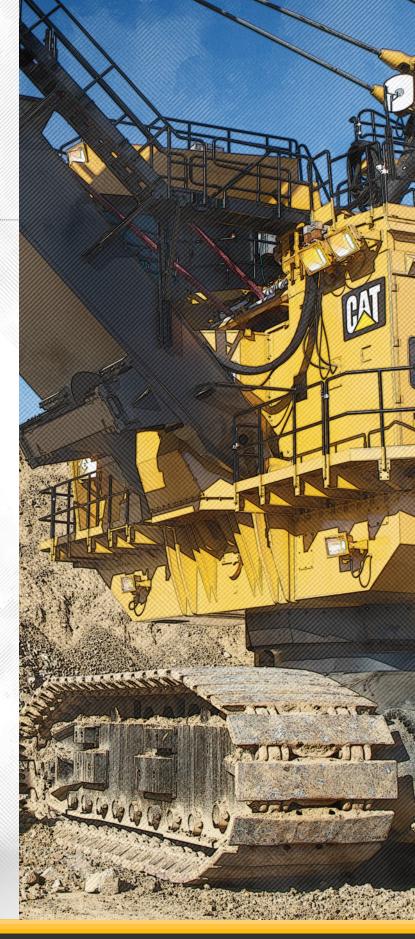

### LARGER DIAMETER

- Larger outside diameter roller vs. current production roller
- · More material for longer wear life
- Compatible with existing HR/HF roller frames; requires two modified super bolts

#### **IMPROVED PERFORMANCE**

- Reduced rotation speed
- Reduced roller path contact pressure
- Optimized clearance between track pad and frame

#### **COST-SAVINGS**

б

- Improved cost per hour
- Increased wear life up to 35%
- Reduced maintenance downtime