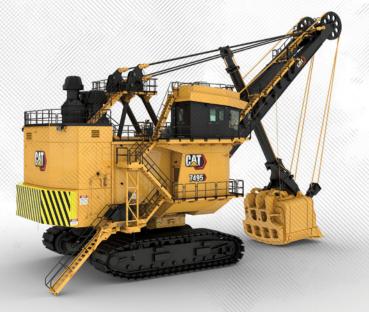

## CAT® UNDERCARRIAGE FOR 7495 ELECTRIC ROPE SHOVELS HEAVY DUTY TRACK ROLLER

**CAT** 7495

# HEAVY DUTY Track roller

LONGER WEAR LIFE WITH REDUCED OWNING AND OPERATING COSTS