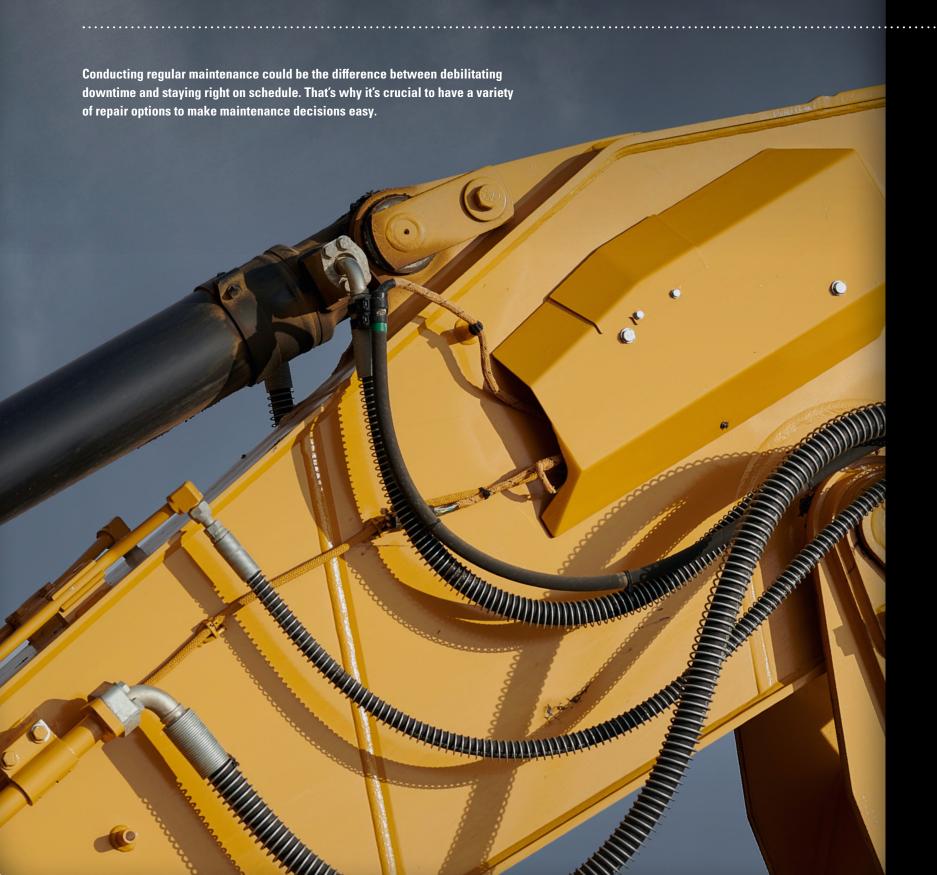

### MAINTENANCE AND REPAIRS

### CATERPILLAR OFFERS FIVE LEVELS OF REPAIR OPTIONS FOR YOUR CYLINDERS & RODS: