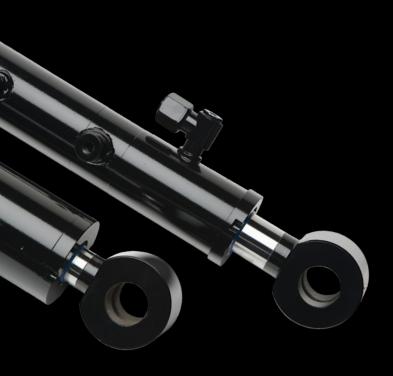

### THE CAT DIFFERENCE

Cylinders and rods are the muscles of your machine. They play a key role in your equipment, operating under pressure and achieving continuous motion. That's the Cat difference. Here's what Cat cylinders and rods can bring to your equipment:

#### **RELIABILITY AND UPTIME**

Cat cylinders and rods are engineered to withstand the demands of your mine site, giving you more uptime. The cylinder barrel is designed to reduce the risk of contamination and the rods are built for a stronger joint bond, among many other features that make Cat cylinders and rods long-lasting and consistent.

### SUCCESS IS IN THE DETAILS

Cat cylinders and rods were designed with the most intricate details in mind. There are a number of elements that allow our cylinders and rods to perform at such a high level.