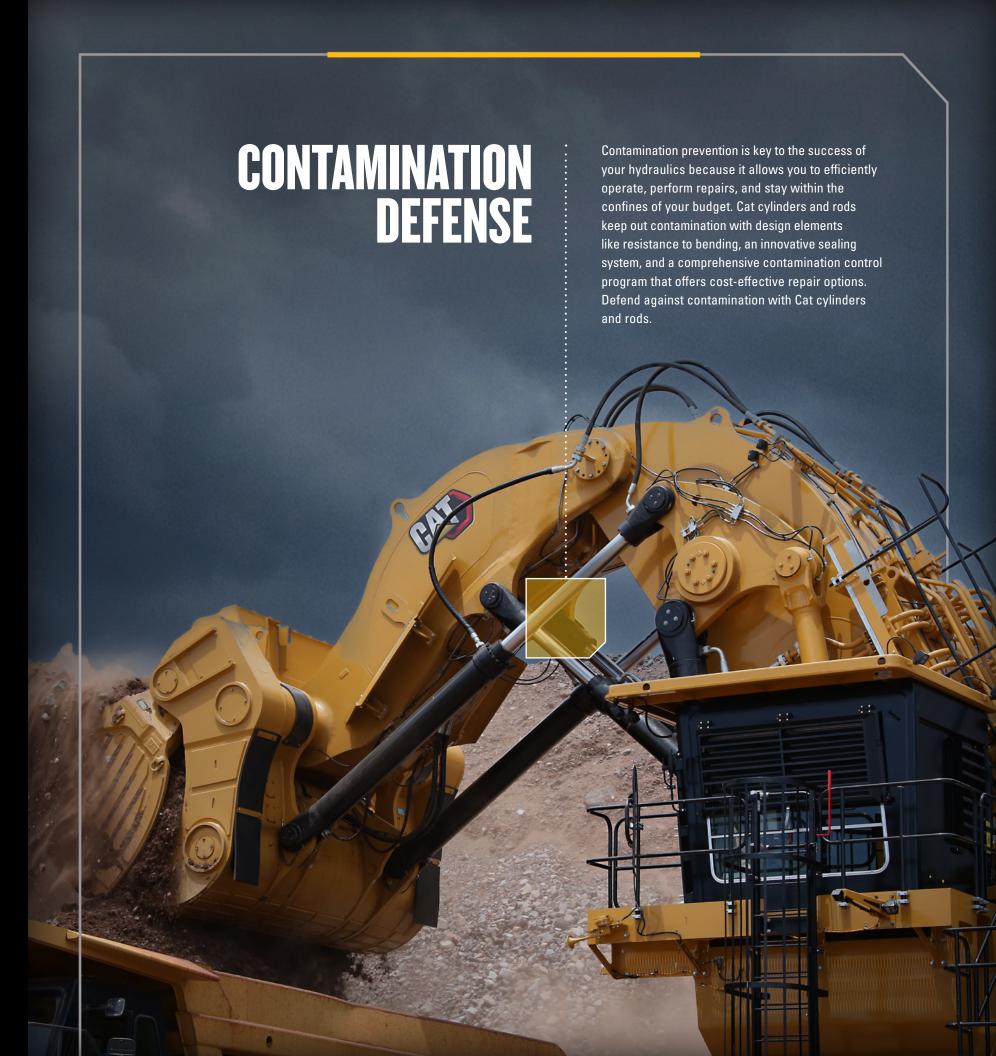

### SUCCESS IS IN THE DETAILS

Cat cylinders and rods were designed with the most intricate details in mind. There are a number of elements that allow our cylinders and rods to perform at such a high level.

#### **BEND AND DENT RESISTANCE**

Because our rods are made without voids associated with arc welding, they have a greater resistance to denting and bending, ultimately helping keep out contaminants.

#### **LESS RISK OF CONTAMINATION**

Because of Cat cylinders and rods' resistance to bending, seal life is extended and dirt and other contaminants are kept from entering the system.