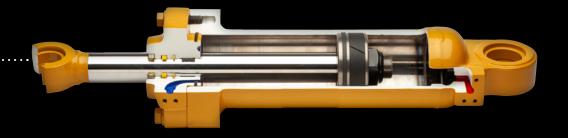

### THE CAT DIFFERENCE

Cylinders and rods are the muscles of your machine. They play a key role in your equipment, operating under pressure and achieving continuous motion. That's the Cat difference. Here's what Cat cylinders and rods can bring to your equipment:

#### **RELIABILITY AND UPTIME**

Cat cylinders and rods are engineered to withstand the demands of your mine site, giving you more uptime. The cylinder barrel is designed to reduce the risk of contamination and the rods are built for a stronger joint bond, among many other features that make Cat cylinders and rods long-lasting and consistent.

#### **HARDNESS**

Not only are Cat cylinders and rods induction hardened and chromed for scratch resistance, they feature a friction-welded eye joint for maximum durability.

#### **BEND AND DENT RESISTANCE**

Because our rods are made without voids associated with arc welding, they have a greater resistance to denting and bending, ultimately helping keep out contaminants.

#### **LONGER ROD AND SEAL LIFE**

Our innovative sealing system absorbs pressure spikes and withstands against side loading, which results in longer component life.