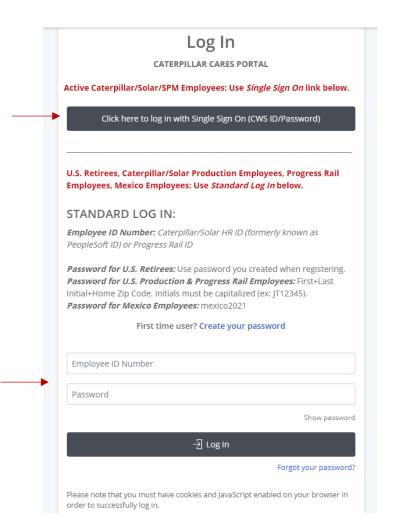

### Login/Acceptance Terms

You can use the Single Sign On link at the top or use the Standard Log In section.

Mexico employee passwords are set to: **mexico2025** 

**NEW:** For new hires that join in the midst of the campaign, I will be creating passwords for them on a weekly basis (each Monday). A password will be created for them the Tuesday after they join the company. If a new hire starts Monday, August 19, they will have a production password set for them on Tuesday, August 27.