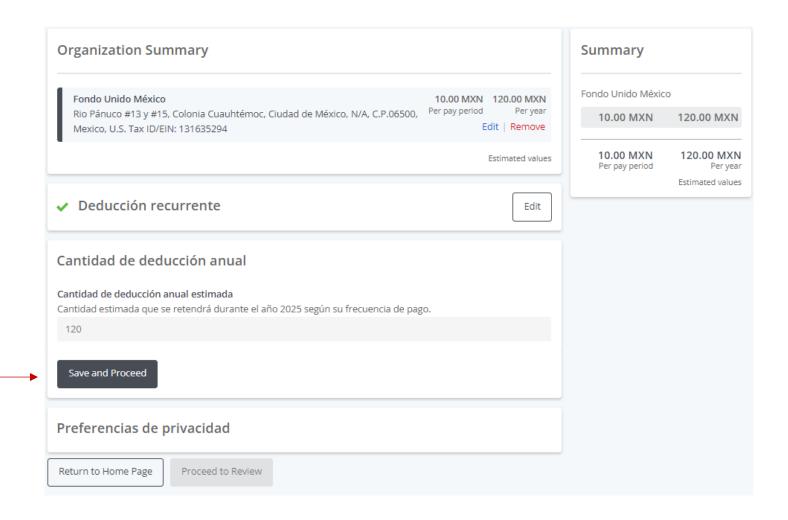

### **Review Pledge Options**

If you have an active recurring payroll deduction you want stopped, you must click "cancel" for it to stop effective 2026.

Or you can click "change". Otherwise, it will continue in 2026.

- All recurring United Way pledges and agency designations roll over each year if no action is taken by the employee in the online system (one-time gifts do not roll over).
  - 2025 recurring pledge rollovers will officially "roll over" at the close of the campaign, though you can check your totals including your "confirmed + rollover" totals throughout the campaign

## **Review Pledge Options**

If no recurring pledge exists, you have 2 options:

- One time payroll deduction
- Recurring payroll deduction