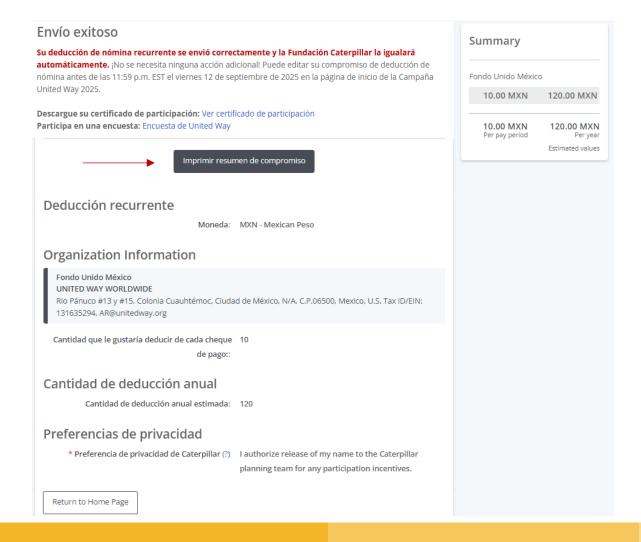

## **Participation Certificate**

- All employees who pledge will have access to print the generic "thank you" certificate on final page of pledging.
- Employees with internal email address will also receive a confirmation email that contains pledge summary details and a link to the participation certificate.

Campaign.

Descargue su certificado de participación: Ver certificado de participación

Participa en una encuesta: Encuesta de United Way

Imprimir resumen de compromiso