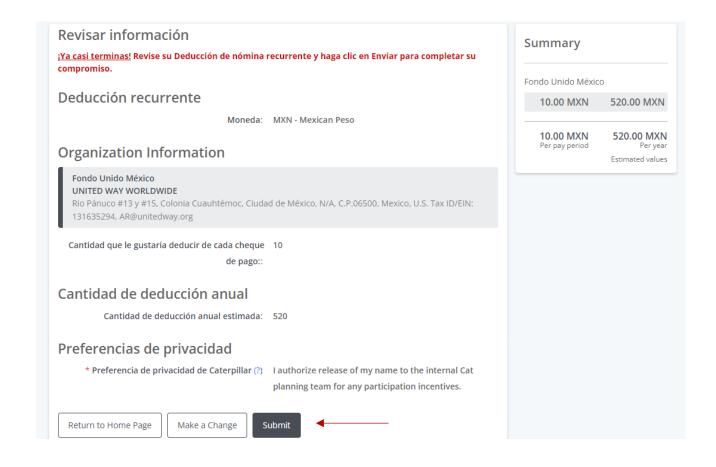

### **Review Pledge Options**

If you have an active recurring payroll deduction you want stopped, you must click "cancel" for it to stop effective 2026.

Or you can click "change". Otherwise, it will continue in 2026.

## **Review Pledge Options**

If no recurring pledge exists, you have 2 options:

- One time payroll deduction
- Recurring payroll deduction

#### Revisar Información

¡Ya casi terminas! Revise su Deducción de nómina única y haga clic en Enviar para completar su compromiso.

Deducción por única vez

Moneda: MXN - Mexican Peso

### **Organization Information**

Fondo Unido México UNITED WAY WORLDWIDE

Rio Pánuco #13 y #15, Colonia Cuauhtémoc, Ciudad de México, N/A, C.P.06500, Mexico, U.S. Tax ID/EIN: 131635294

\*Cantidad que desea deducir de su primer cheque 100 de pago en enero de 2026:

#### Preferencias de privacidad

\* Preferencia de privacidad de Caterpillar (?) I authorize release of my name to the Caterpillar planning team for any participation incentives.

Return to Home Page

Make a Change

Submit

#### Summary

Fondo Unido México 100.00 MXN

Total: 100.00 MXN