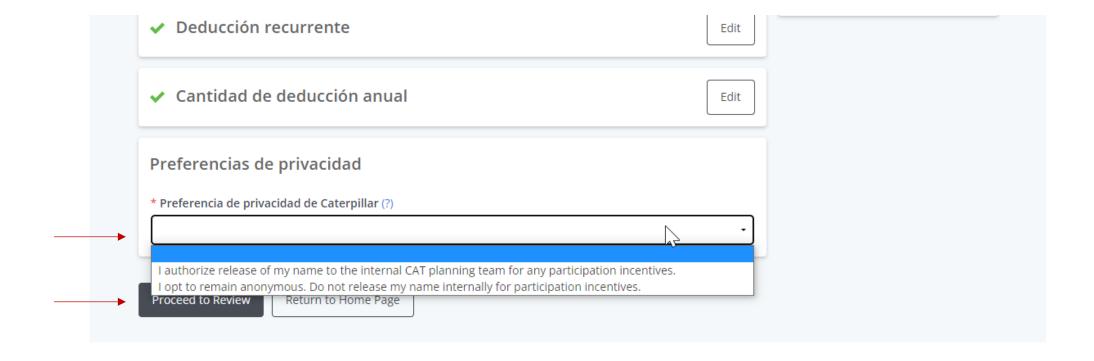

#### **DATA PRIVACY**

Information provided to Caterpillar is processed consistent with Caterpillar So Data Privacy Policy. This information will be used to process the gift and may be used to contact you in the future regarding Caterpillar Foundation Matching Gift Program and United Way updates and surveys. Notwithstanding the above disclosure, we will provide personal information when required or permitted by law or for purposes relevant to Corporate Policies. For year-round matching gifts, the Caterpillar Foundation does not provide nonprofits with employee mailing address information but the participant's name, gift details and email address (in some instances) will be sent to the nonprofit for match request verification purposes only. For United Way pledge processing, your personal information (name, home address, email address and pledge details) may be provided to your local United Way chapter if you opt to release this information in your pledge submission (you have the option to remain anonymous). By providing this information you agree to the above uses of your information. Please also see the Privacy Policy for the Caterpillar Foundation's third-party vendor, CyberGrants, to view information on how your personal information is used, as well as how cookies are being set on your device: CyberGrants Privacy Policy

#### Preferencias de privacidad

\* Preferencia de privacidad de Caterpillar (?) I authorize release of my name to the Caterpillar planning team for any participation incentives.

Return to Home Page

Make a Change