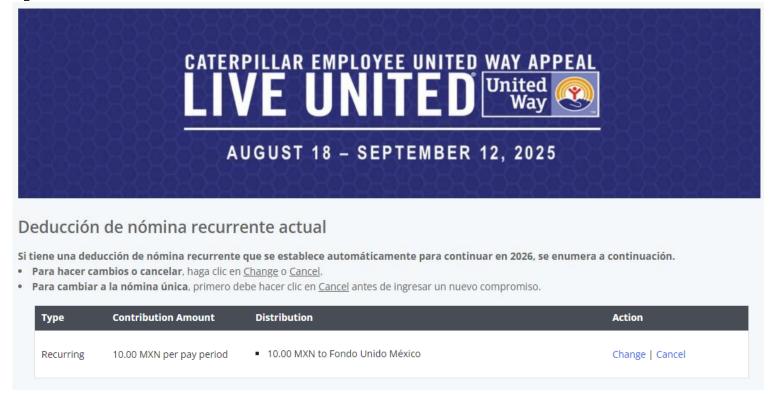

### **Review Pledge Options**

If you have an active recurring payroll deduction you want stopped, you must click "cancel" for it to stop effective 2026.

Or you can click "change". Otherwise, it will continue in 2026.

- All recurring United Way pledges and agency designations roll over each year if no action is taken by the employee in the online system (one-time gifts do not roll over).
  - 2025 recurring pledge rollovers will officially "roll over" at the close of the campaign, though you can check your totals including your "confirmed + rollover" totals throughout the campaign

## **Review Pledge Options**

If no recurring pledge exists, you have 2 options:

- One time payroll deduction
- Recurring payroll deduction