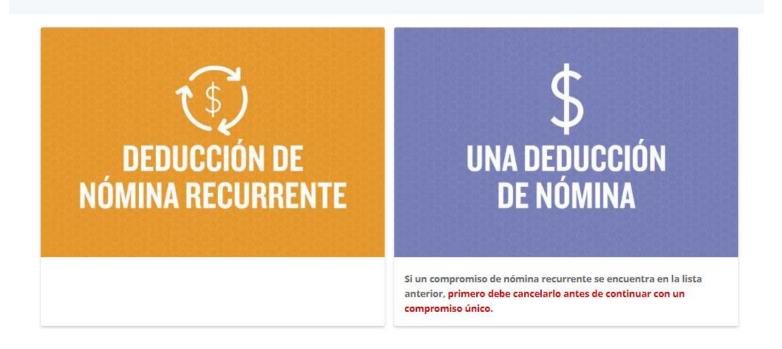

## **Review Pledge Options**

If no recurring pledge exists, you have 2 options:

- One time payroll deduction
- Recurring payroll deduction

### **Review Pledge Options**

If you have an active recurring payroll deduction you want stopped, you must click "cancel" for it to stop effective 2026.

Or you can click "change". Otherwise, it will continue in 2026.